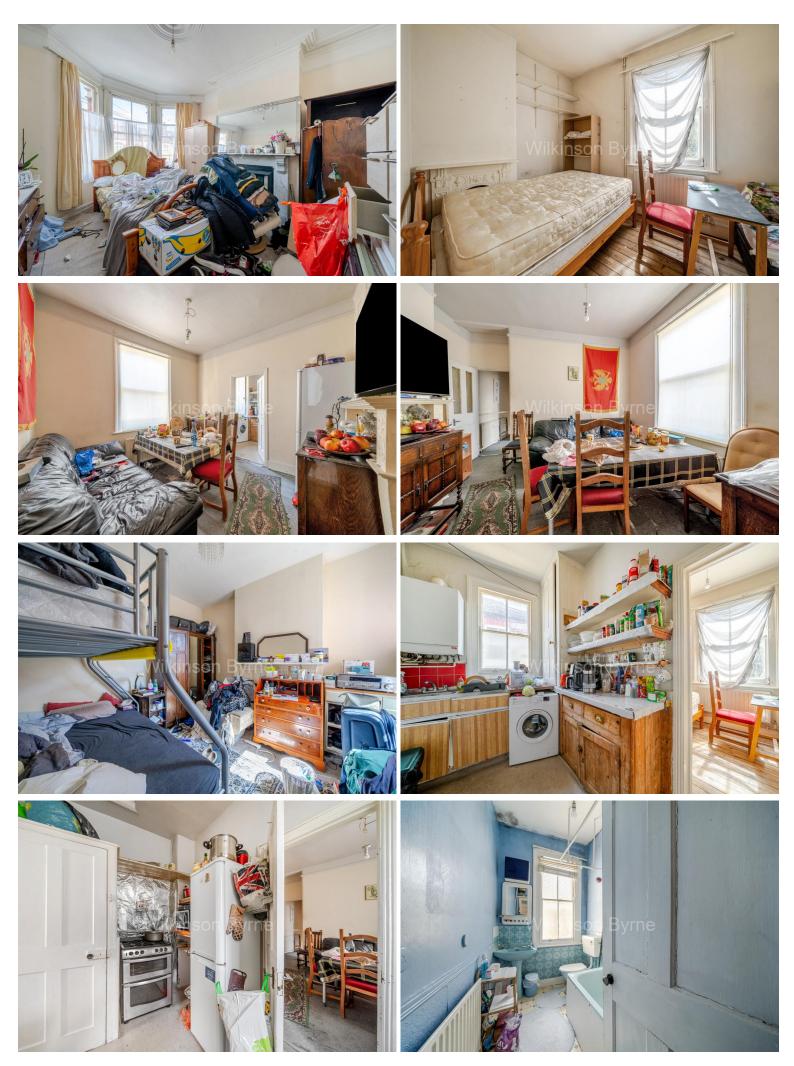

## £425,000 LEASEHOLD

A fantastic opportunity to purchase this charming first floor 3 bed maisonette that has direct access to its own private garden. The property benefits from having a wealth of space (861 sq ft / 80 sq m approximately) with a 17' lounge, 2 double bedrooms, and it's own front door. The property is in need of some refurbishment throughout but does still feature period fireplaces in the rooms. Located in a quiet street but only a one minute walk from the vibrant Green Lanes high street with restaurants and coffee shops on offer, the property is in a sought after location. Close to the transport links of Woodgreen tube station (20 minutes to Covent Garden on the Piccadilly line) and the A406 and A10 north, as well as nearby green spaces, this good value property is not one to miss.