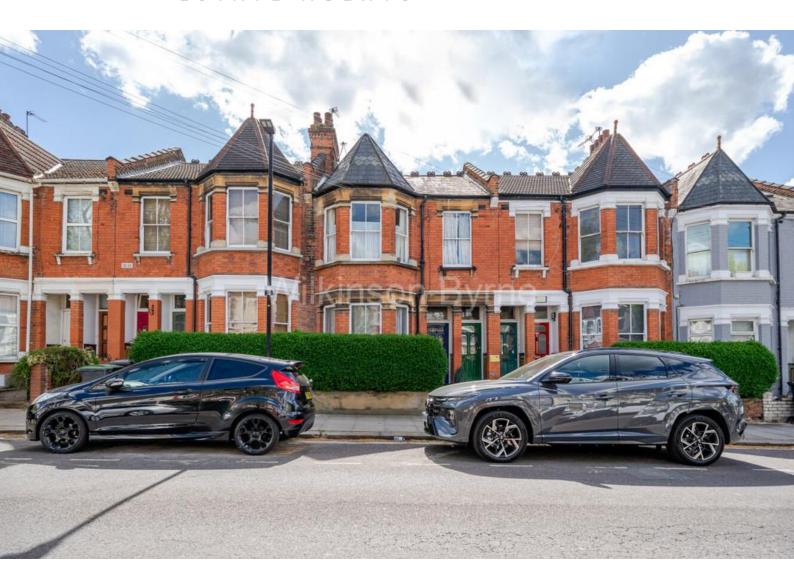

## Lyndhurst Road, N22 5AT

## £425,000 LEASEHOLD

A fantastic opportunity to purchase this charming first floor 3 bed maisonette that has direct access to its own private garden. The property benefits from having a wealth of space (861 sq ft / 80 sq m approximately) with a 17' lounge, 2 double bedrooms, and it's own front door. The property is in need of some refurbishment throughout but does still feature period fireplaces in the rooms. Located in a quiet street but only a one minute walk from the vibrant Green Lanes high street with restaurants and coffee shops on offer, the property is in a sought after location. Close to the transport links of Woodgreen tube station (20 minutes to Covent Garden on the Piccadilly line) and the A406 and A10 north, as well as nearby green spaces, this good value property is not one to miss.