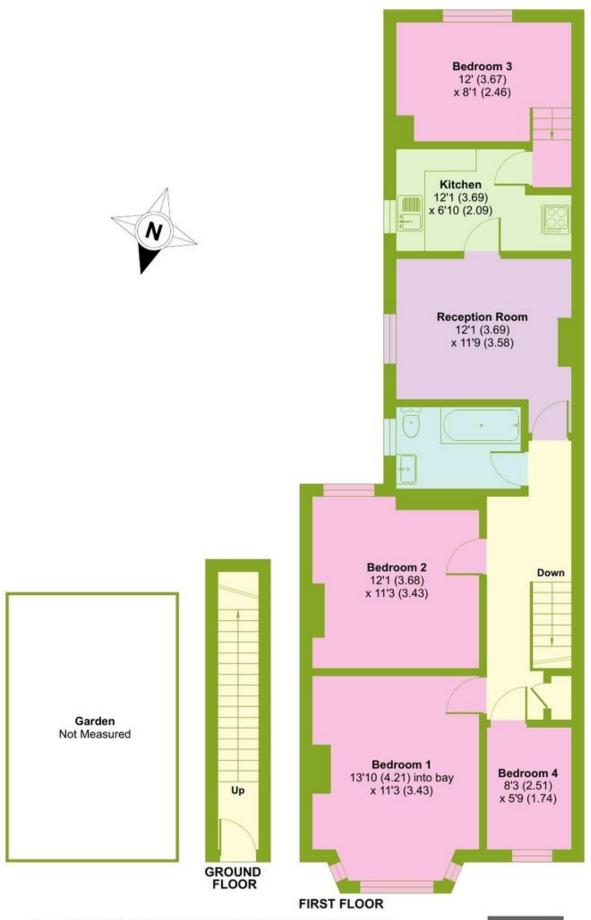

## Lyndhurst Road, Wood Green, London, N22

Approximate Area = 860 sq ft / 79.8 sq m

For identification only - Not to scale

Bounds Green Office
3 Latham Court
Brownlow Road
London N11 2ES
0208 - 365 - 8900
boundsgreen@wilkinsonbyrne.com