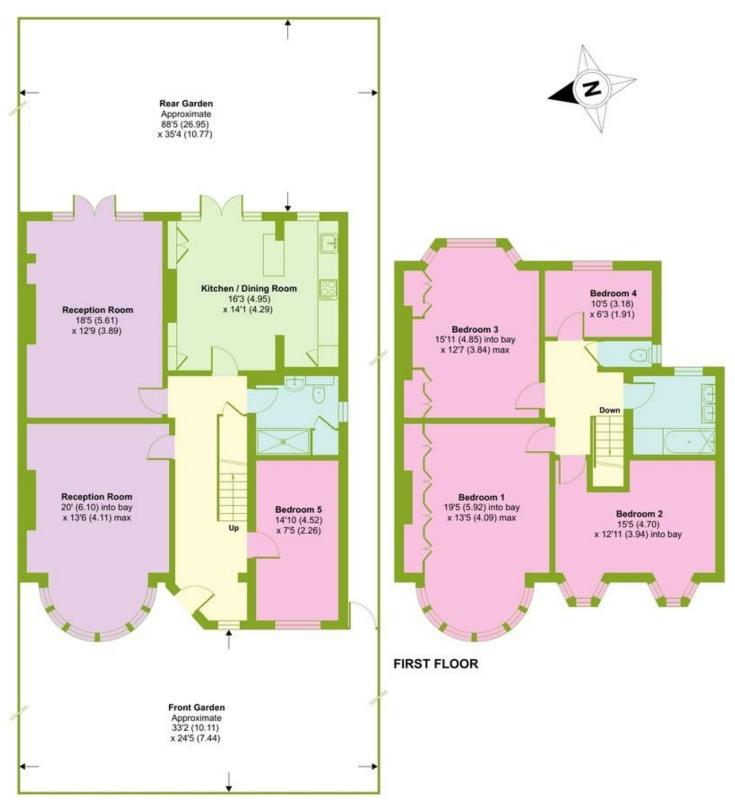

## Townsend Avenue, Southgate, London, N14

Approximate Area = 1958 sq ft / 181.9 sq m

For identification only - Not to scale

#### **GROUND FLOOR**

Floor plan produced in accordance with RICS Property Measurement Standards incorporating International Property Measurement Standards (IPMS2 Residential). © ntchecom 2024. Produced for Wilkinson Byrne. REF: 1148594