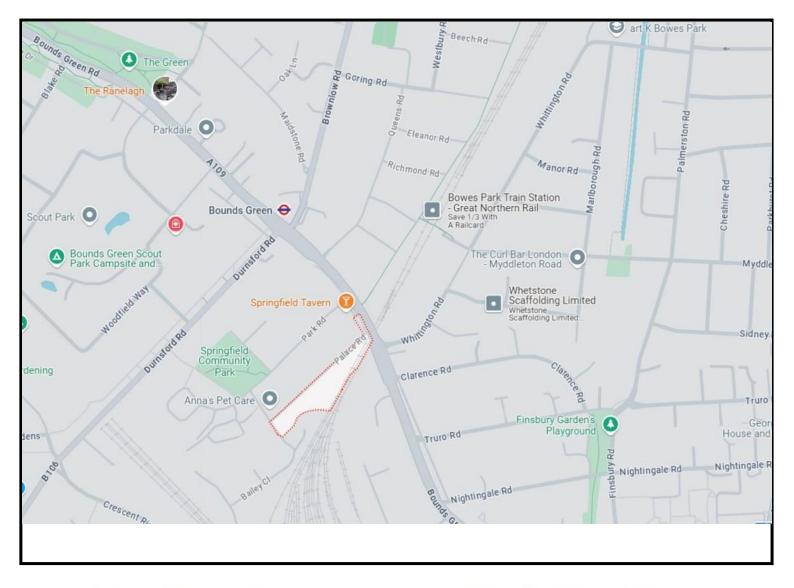

## Palace Road, N11 2PU

## £465,000 LEASEHOLD

A fantastic opportunity to acquire this 2 double bedroom bright and airy ground floor Victorian Conversion in Bounds Green with a SOF. This well presented property boasts two spacious double bedrooms, down the corridor a full bathroom suite, an open plan kitchen / Reception room leading out to a paved garden. Perfectly Located close to coveted local schools, amenities and with ample transport links including tube and railway lines.