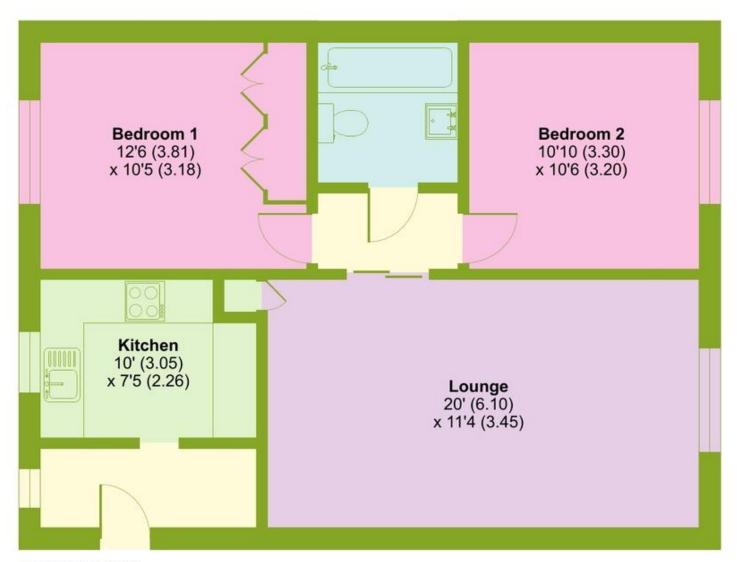

## Lordship Lane, London, N22

Approximate Area = 686 sq ft / 63.7 sq m

For identification only - Not to scale

**FIRST FLOOR** 

Bounds Green Office 3 Latham Court Brownlow Road London N11 2ES 0208 - 365 - 8900 boundsgreen@wilkinsonbyrne.com Turnpike Lane Office
8 Turnpike Parade
Green Lanes
London N15 3EA
0208 - 888 - 0022
turnpikelane@wilkinsonbyrne.com