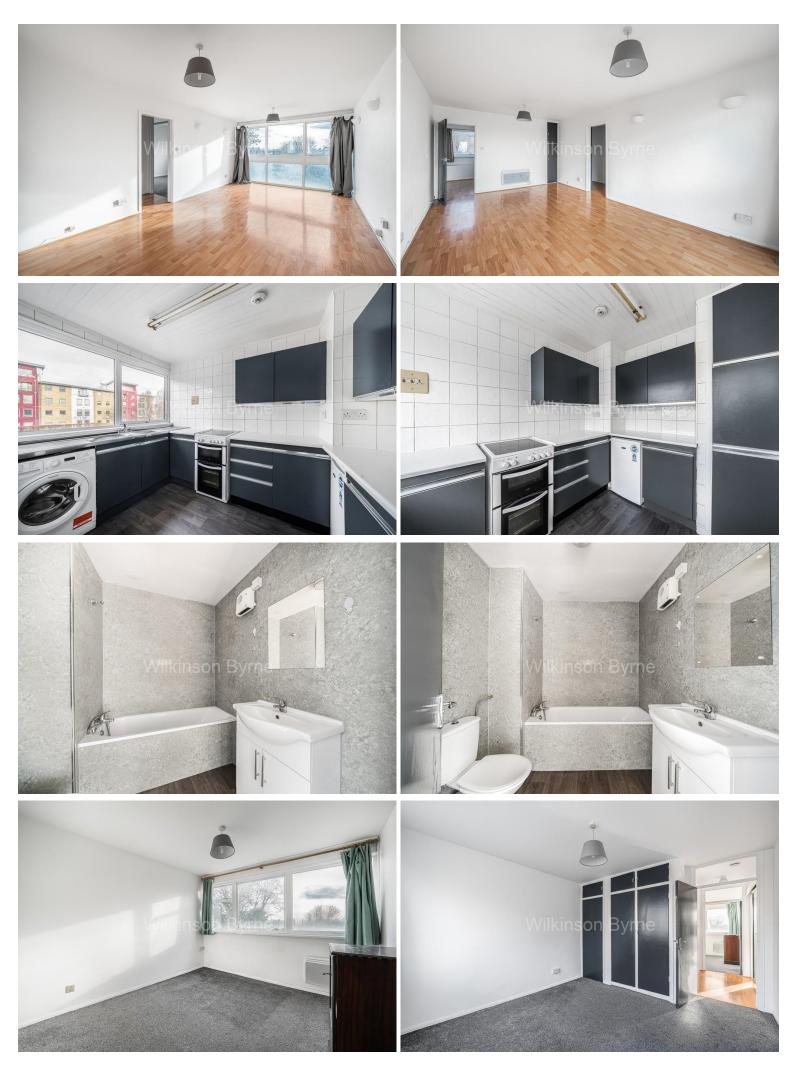

## Lordship Lane, N22 5LD

£325,000 LEASEHOLD

A two bedroom first floor flat in a popular purpose built block, the property is has been redecorated, and offers a fitted kitchen, a modern fitted bathroom, an entry phone system and electric heating. Situated close to both bounds green tube and Bowes Park railway stations, this property is offered on a chain free basis.