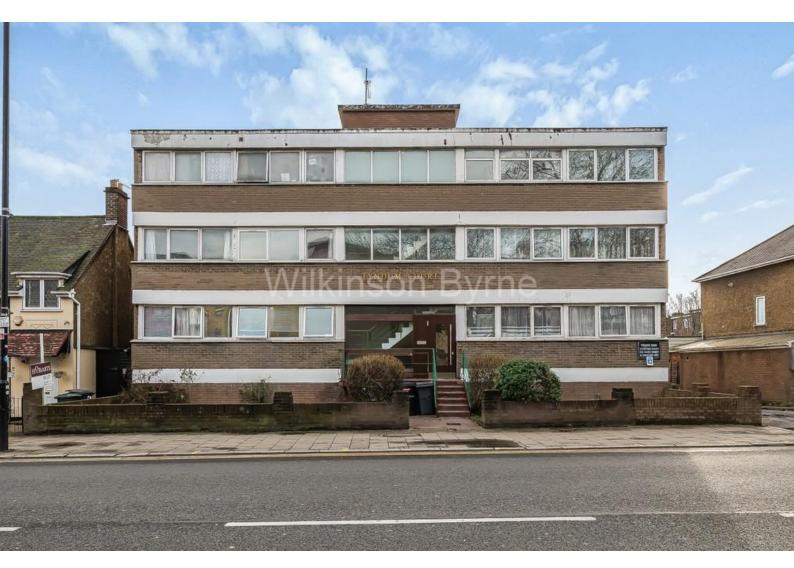

## Lordship Lane, N22 5LD

£325,000 LEASEHOLD

A two bedroom first floor flat in a popular purpose built block, the property is has been redecorated, and offers a fitted kitchen, a modern fitted bathroom, an entry phone system and electric heating. Situated close to both bounds green tube and Bowes Park railway stations, this property is offered on a chain free basis.