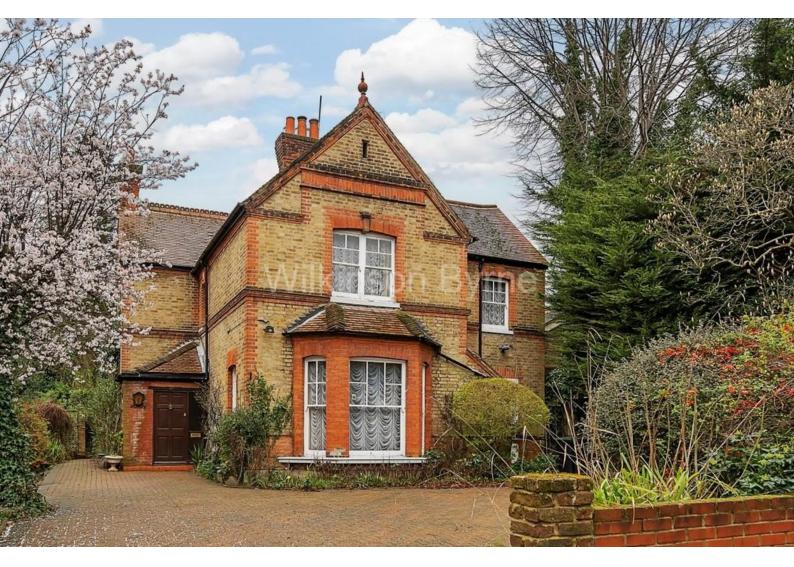

### Wellington Road, EN1 2PF

# £1,400,000 FREEHOLD

This 5-bedroom detached Victorian home is situated in one of the area's most prestigious tree-lined avenues, exuding classic charm and elegance. Boasting numerous period features, this property offers ample potential for extension. Conveniently positioned mere moments away from Bush Hill Park station, with a direct 30-minute commute to Liverpool Street, as well as nearby local shops in Enfield and schools in the surrounding area, the location is highly desirable. Spanning nearly 2800 sqft across three floors, the residence comprises two reception rooms, five bedrooms, and a GF W.C. providing ample space for comfortable living. Additionally, a spacious kitchen with a separate utility room caters to modern convenience. The property further benefits from a sizable driveway, with ample parking space, and a substantial rear garden, perfect for outdoor relaxation and entertainment. This residence presents a rare opportunity to own a spacious and characterful home in a coveted location.