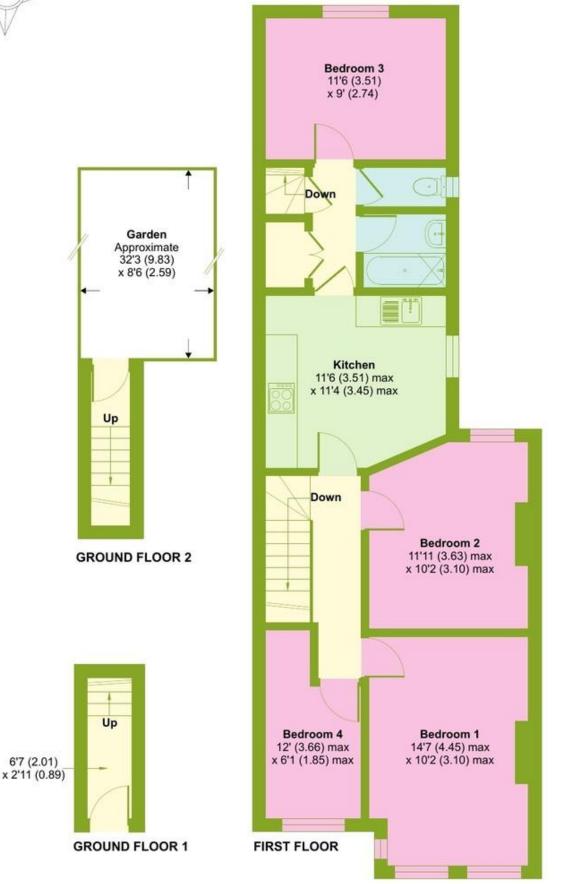

## Lyndhurst Road, Wood Green, London, N22

Approximate Area = 788 sq ft / 73.2 sq m For identification only - Not to scale

Floor plan produced in accordance with RICS Property Measurement Standards incorporating International Property Measurement Standards (IPMS2 Residential). © ntchecom 2023. Produced for Wilkinson Byrne. REF: 1038891