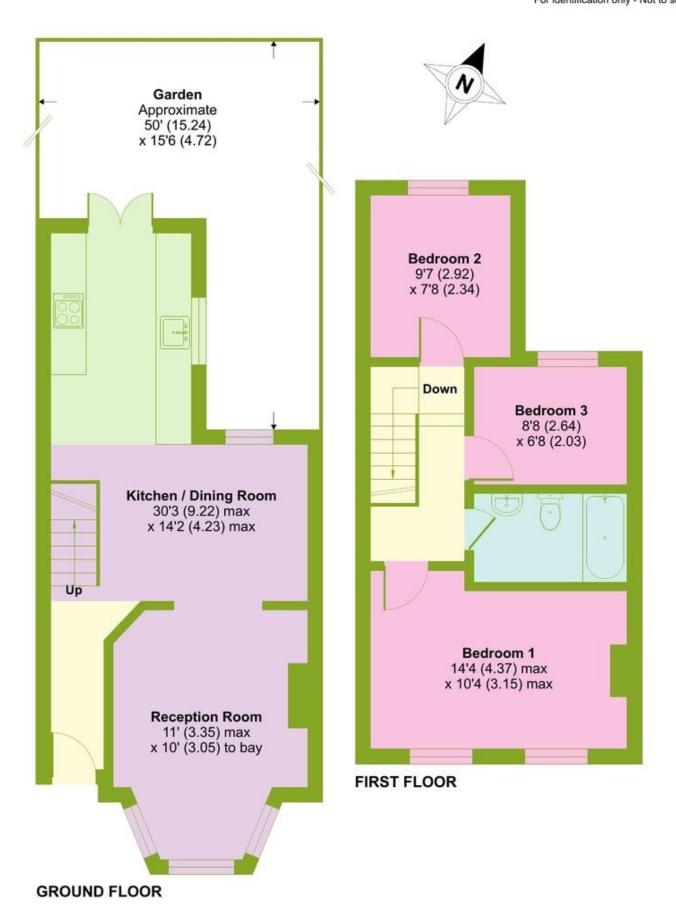

## Stanley Road, Bounds Green, London, N11

Approximate Area = 786 sq ft / 73 sq m
For identification only - Not to scale

Bounds Green Office 3 Latham Court Brownlow Road London N11 2ES 0208 - 365 - 8900 boundsgreen@wilkinsonbyrne.com Turnpike Lane Office
8 Turnpike Parade
Green Lanes
London N15 3EA
0208 - 888 - 0022
turnpikelane@wilkinsonbyrne.com