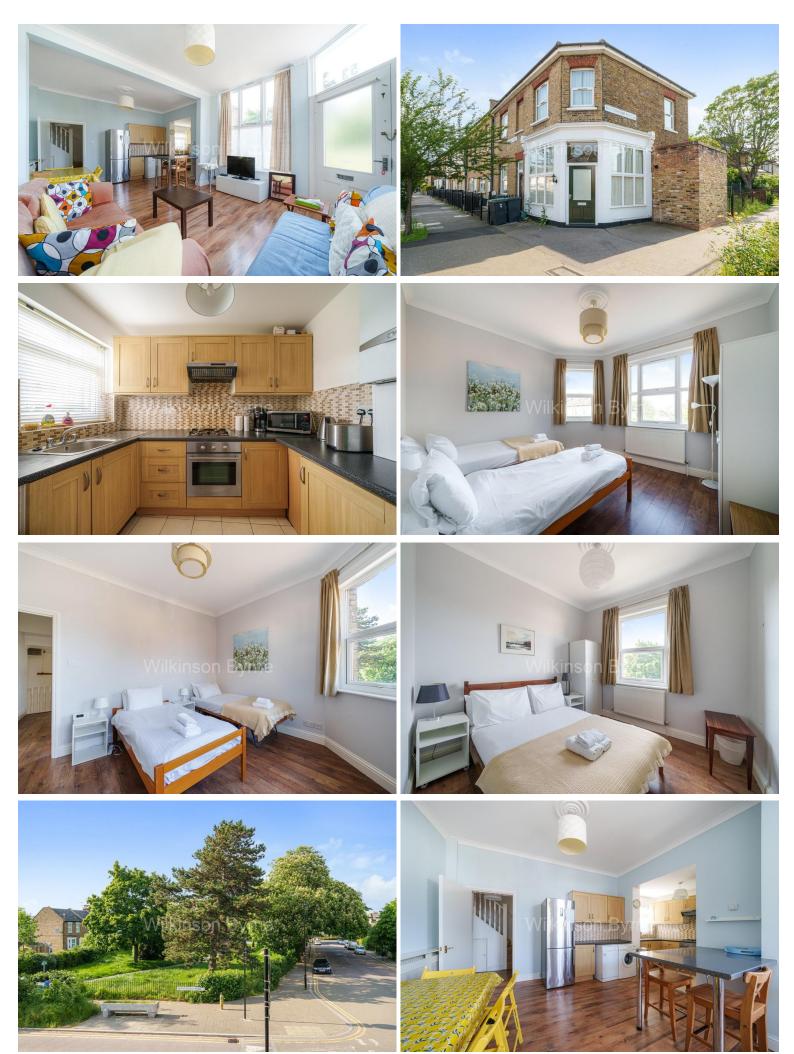

## 53 Finsbury Road, N22 8PA

£499,999 FREEHOLD

Discover the perfect blend of space, convenience, and charm in this delightful two double bedroom corner house, located in the highly sought-after area of Bowes Park. This rare gem presents an excellent opportunity for both first-time buyers and investors looking to secure a home in a vibrant neighbourhood. There is a large lounge, offering ample space for relaxation and entertaining guests. The abundance of natural light and high ceilings creates a warm and inviting atmosphere, the well-appointed kitchen features fitted units, ample countertop space, and modern appliances. The property comprises two Double bedrooms, each offering ample space for accommodating a growing family or guests. The modern bathroom is designed to cater to your comfort and convenience. Situated in the heart of Bowes Park, this home benefits from its proximity to green spaces. Additionally, the property enjoys easy access to a plethora of transport links, including Wood Green & Bounds green tube station