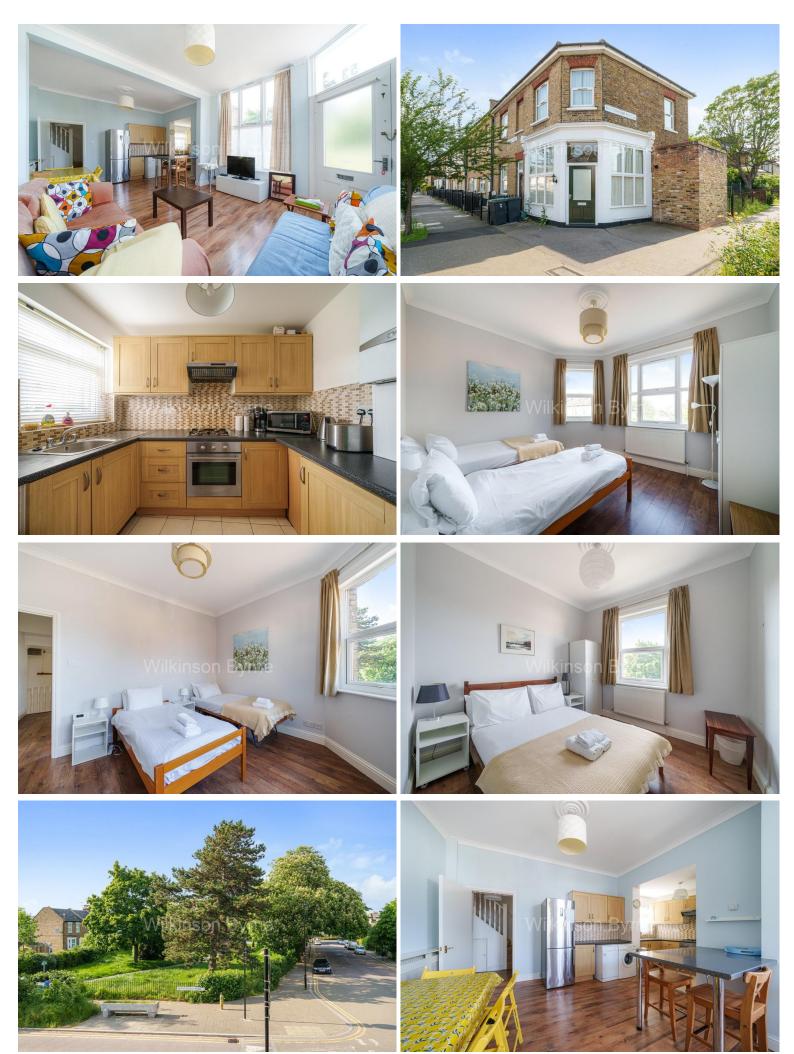

## 53 Finsbury Road, N22 8PA

£529,995 FREEHOLD

Discover the perfect blend of space, convenience, and charm in this delightful two double bedroom corner house, located in the highly sought-after area of Bowes Park. This rare gem presents an excellent opportunity for both first-time buyers and investors looking to secure a home in a vibrant neighbourhood. There is a large lounge, offering ample space for relaxation and entertaining guests. The abundance of natural light and high ceilings creates a warm and inviting atmosphere, the well-appointed kitchen features fitted units, ample countertop space, and modern appliances. The property comprises two Double bedrooms, each offering ample space for accommodating a growing family or guests. The modern bathroom is designed to cater to your comfort and convenience. Situated in the heart of Bowes Park, this home benefits from its proximity to green spaces. Additionally, the property enjoys easy access to a plethora of transport links, including Wood Green & Bounds green tube station