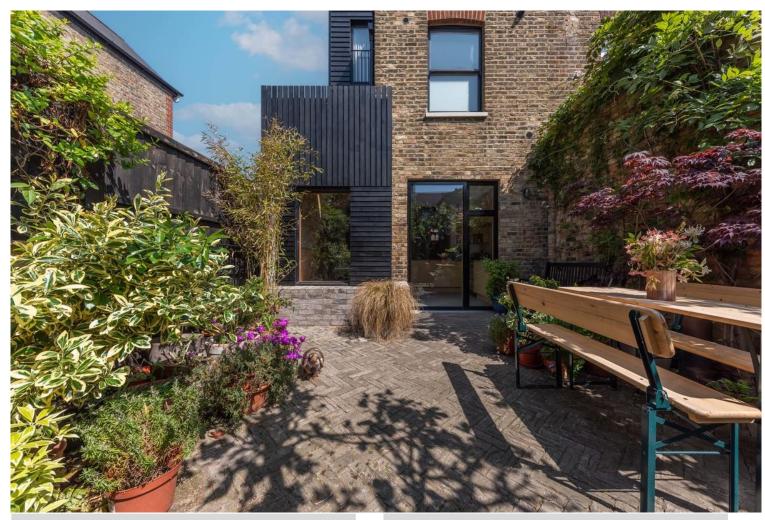

Upon entering the house, you are greeted by a beautiful front reception adorned with a bay window, boasting ample natural, high ceilings and cornicing, creating a welcoming ambiance.

Moving further into the property, you'll discover an exceptionally bright and airy second reception area that seamlessly flows into the integrated kitchen and dining area. This open-plan layout allows for effortless entertaining and socializing. Furthermore, this space offers direct access to the private south-facing garden, which bathes the interior in natural light and provides a peaceful retreat for outdoor relaxation and enjoyment.