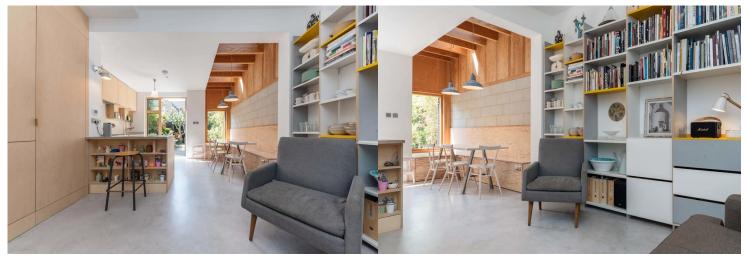

Upon entering the house, you are greeted by a beautiful front reception adorned with a bay window, boasting ample natural, high ceilings and cornicing, creating a welcoming ambiance.

Moving further into the property, you'll discover an exceptionally bright and airy second reception area that seamlessly flows into the integrated kitchen and dining area. This open-plan layout allows for effortless entertaining and socializing. Furthermore, this space offers direct access to the private south-facing garden, which bathes the interior in natural light and provides a peaceful retreat for outdoor relaxation and enjoyment.

The second floor of this remarkable house is dedicated to a large and spacious bedroom, providing a great space for relaxation and privacy. You will also find a tranquil ensuite bathroom, offering a peaceful sanctuary.