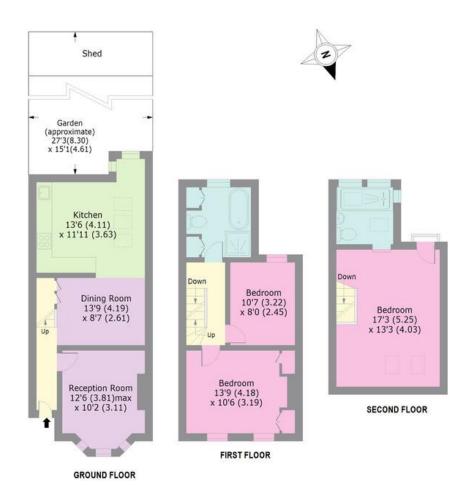

## Graham Road, N15

Approx. Gross Internal Area 1110 Sq Ft - 103.1 Sq M

Whilst every attempt has been made to ensure the accuracy of the floor plan contained here, measurements of doors, windows and rooms are approximate and no responsibility is taken for any error, omission or misstatement. These plans are for representation purposes only as defined by RICS Code of Measuring Practice and should be used as such by any prospective purchaser. Specifically no guarantee is given on the total square footage of the property if quoted on this plan. Any figure given is for initial guidance only and should not be relied on as a basis of valuation. Produced for Wilkinson Byrne REF: 563057

Upon entering the house, you are greeted by a beautiful front reception adorned with a bay window, boasting ample natural, high ceilings and cornicing, creating a welcoming ambiance.

Moving further into the property, you'll discover an exceptionally bright and airy second reception area that seamlessly flows into the integrated kitchen and dining area. This open-plan layout allows for effortless entertaining and socializing. Furthermore, this space offers direct access to the private south-facing garden, which bathes the interior in natural light and provides a peaceful retreat for outdoor relaxation and enjoyment.

Ascending to the first floor, you'll find two bright double bedrooms that are thoughtfully designed to maximize comfort and space. There is also a modern family bathroom featuring a bath and shower, exuding contemporary style and functionality.

The second floor of this remarkable house is dedicated to a large and spacious bedroom, providing a great space for relaxation and privacy. You will also find a tranquil ensuite bathroom, offering a peaceful sanctuary.