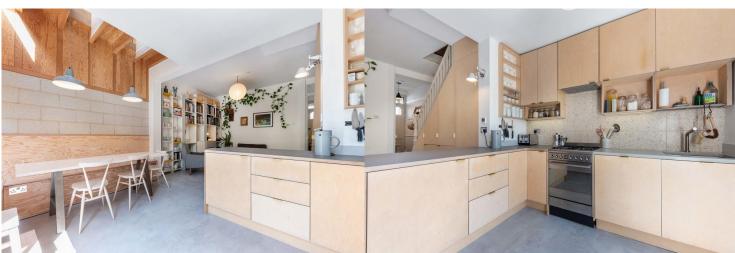

Upon entering the house, you are greeted by a beautiful front reception adorned with a bay window, boasting ample natural, high ceilings and cornicing, creating a welcoming ambiance.

Moving further into the property, you'll discover an exceptionally bright and airy second reception area that seamlessly flows into the integrated kitchen and dining area. This open-plan layout allows for effortless entertaining and socializing. Furthermore, this space offers direct access to the private south-facing garden, which bathes the interior in natural light and provides a peaceful retreat for outdoor relaxation and enjoyment.