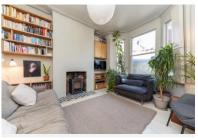

Upon entering the house, you are greeted by a beautiful front reception adorned with a bay window, boasting ample natural, high ceilings and cornicing, creating a welcoming ambiance.

Moving further into the property, you'll discover an exceptionally bright and airy second reception area that seamlessly flows into the integrated kitchen and dining area. This open-plan layout allows for effortless entertaining and socializing. Furthermore, this space offers direct access to the private south-facing garden, which bathes the interior in natural light and provides a peaceful retreat for outdoor relaxation and enjoyment.