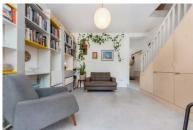

Upon entering the house, you are greeted by a beautiful front reception adorned with a bay window, boasting ample natural, high ceilings and cornicing, creating a welcoming ambiance.

Moving further into the property, you'll discover an exceptionally bright and airy second reception area that seamlessly flows into the integrated kitchen and dining area. This open-plan layout allows for effortless entertaining and socializing. Furthermore, this space offers direct access to the private south-facing garden, which bathes the interior in natural light and provides a peaceful retreat for outdoor relaxation and enjoyment.