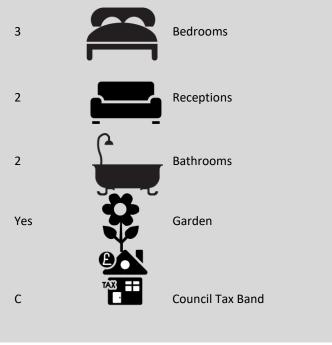

Date: 29/5/2023

Tenure:
Freehold

Council Tax Band:
C

Energy Efficiency Rating:
67

Bounds Green Office
3 Latham Court
Brownlow Road
London N11 2ES

0208-365-8900

Turnpike Lane Office 8 Turnpike Parade Green Lanes London N15 3EA