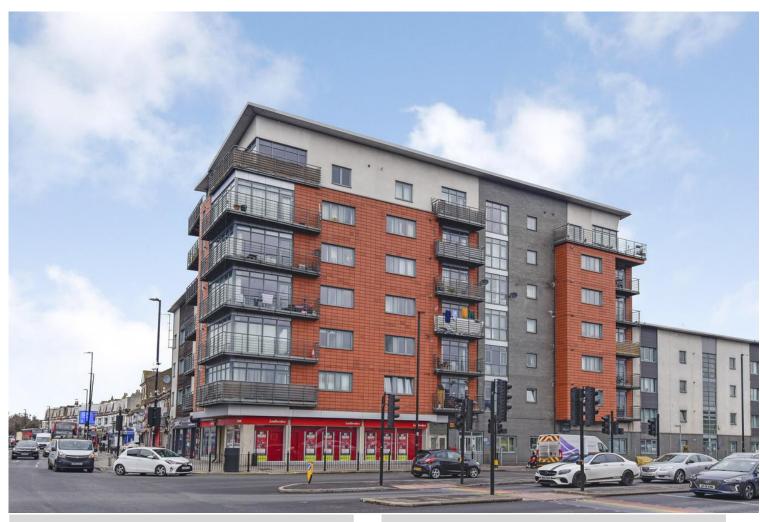

## The Roundway, N17 7EQ

£275,000 LEASEHOLD

Stunning one bedroom apartment offering panoramic views of Alexandra Palace and the surrounding area. Offered in excellent decorative order, making a perfect first time purchase. Benefits include a spacious reception room, contemporary kitchen, one good sized bedroom, bathroom and off-street residential parking. The property is ideally situated for the vibrant Wood Green shopping area with all its bars and restaurants and with easy access to Wood Green & Turnpike Lane Underground station (Piccadilly Line). The green open spaces of the award winning Downhills Park & Lordship Recreation Ground are also close by.