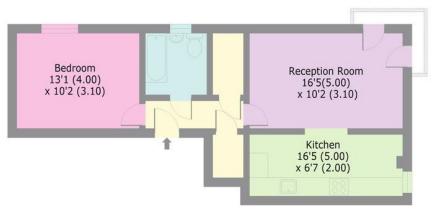

## The Roundway, N17

Approx. Gross Internal Area 560 Sq Ft - 52.0 Sq M

## FIFTH FLOOR

Whilst every attempt has been made to ensure the accuracy of the floor plan contained here, measurements of doors, windows and rooms are approximate and no responsibility is taken for any error, omission or misstatement. These plans are for representation purposes only as defined by RICS Code of Measuring Practice and should be used as such by any prospective purchaser. Specifically no guarantee is given on the total square footage of the property if quoted on this plan. Any figure given is for initial guidance only and should not be relied on as a basis of valuation.