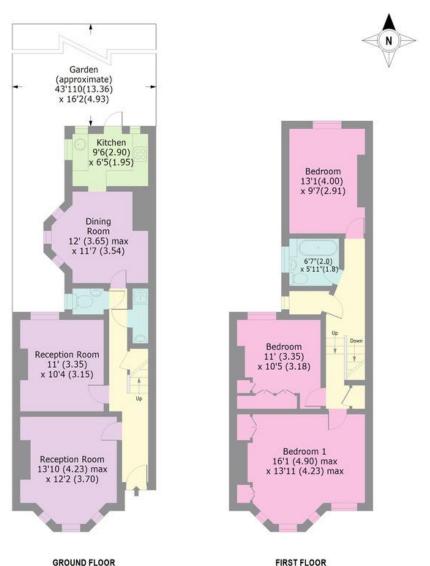

## Cobham Road, N22

Approx. Gross Internal Area 1225 Sq Ft - 113.8 Sq M

FIRST FLOOR

Whilst every attempt has been made to ensure the accuracy of the floor plan contained here, measurements of doors, windows and rooms are approximate and no responsibility is taken for any error, omission or misstatement. These plans are for representation purposes only as defined by RICS Code of Measuring Practice and should be used as such by any prospective purchaser. Specifically no guarantee is given on the total square footage of the property if quoted on this plan. Any figure given is for initial guidance only and should not be relied on as a basis of valuation. Produced for Wilkinson Byrne REF: 563057 Date: 15/2/2023