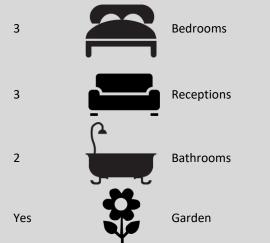

## Cobham Road, N22 6RP

£727,000 FREEHOLD

Wilkinson Byrne are proud to offer for sale, this rare mid-terraced Victorian house on Cobham Road N22. We love this property, as it is packed with original features, high ceilings and with some refurbishment will be an impressive home in a very popular location. Features includes: Bay fronted main lounge, dining room and naturally bright morning room. Further on the ground floor you have an additional shower facilities under the stairs, w/c and the kitchen located to the rear giving access to the approx 43ft garden. On the first floor you have 3 large bedrooms, bathroom and plenty of storage.