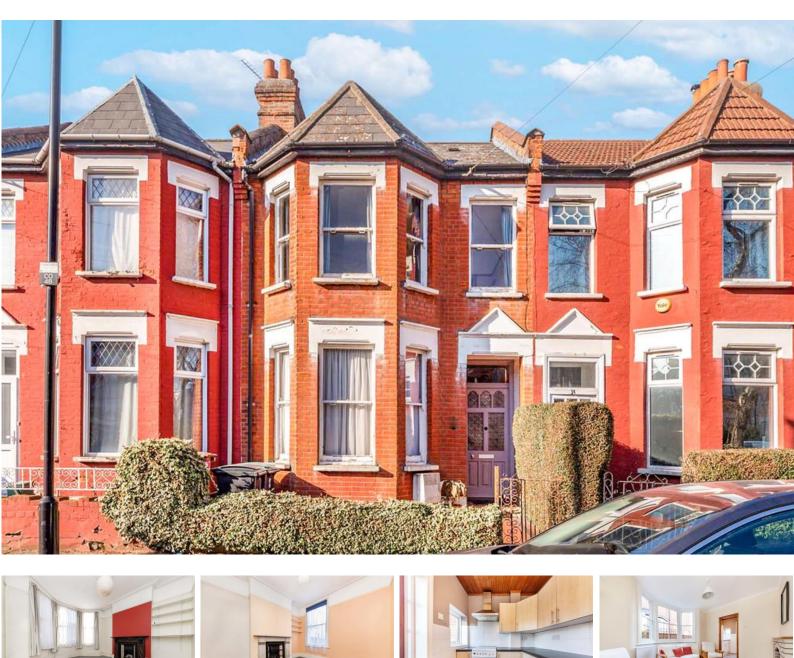

## Cobham Road, N22 6RP

£727,000 FREEHOLD

Wilkinson Byrne are proud to offer for sale, this rare mid-terraced Victorian house on Cobham Road N22. We love this property, as it is packed with original features, high ceilings and with some refurbishment will be an impressive home in a very popular location. Features includes: Bay fronted main lounge, dining room and naturally bright morning room. Further on the ground floor you have an additional shower facilities under the stairs, w/c and the kitchen located to the rear giving access to the approx 43ft garden. On the first floor you have 3 large bedrooms, bathroom and plenty of storage.