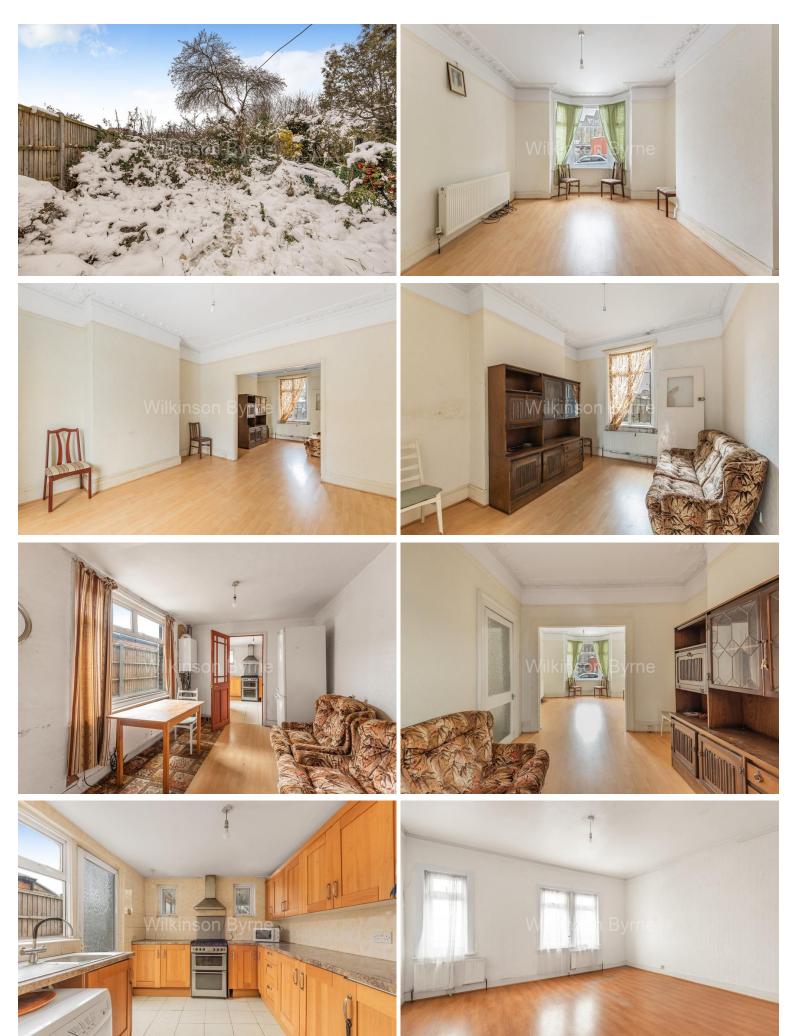

## Whittington Road, N22 8YR

## £620,000 FREEHOLD

Three-bedroom, mid terrace period family home. Conveniently located for Bowes Park British Rail and Bounds Green Tube Stations. The property could benefit from some modernisation which offers an opportunity to renovate the house to your own personal style and has a garden that is over 100ft long. The accommodation compromises of 2 reception rooms, 3 bedrooms, first floor bathroom with separate WC. The property is situated around the corner from the community central Myddelton Road, boasting a variety of shops and cafes and within the catchment area of excellent schools and nurseries. Early viewing advised, the property is CHAIN FREE