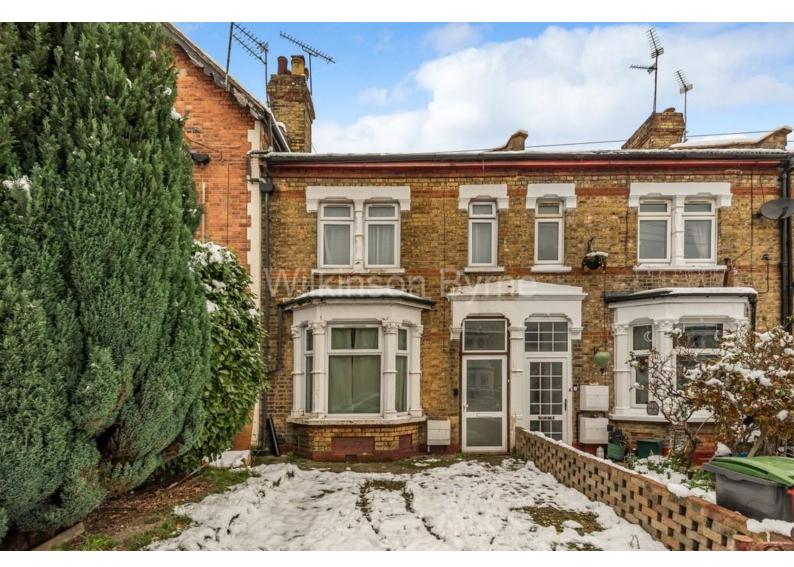

## Whittington Road, N22 8YR

## £620,000 FREEHOLD

Three-bedroom, mid terrace period family home. Conveniently located for Bowes Park British Rail and Bounds Green Tube Stations. The property could benefit from some modernisation which offers an opportunity to renovate the house to your own personal style and has a garden that is over 100ft long. The accommodation compromises of 2 reception rooms, 3 bedrooms, first floor bathroom with separate WC. The property is situated around the corner from the community central Myddelton Road, boasting a variety of shops and cafes and within the catchment area of excellent schools and nurseries. Early viewing advised, the property is CHAIN FREE