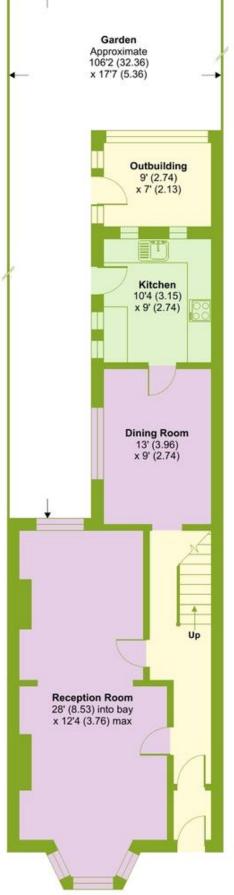

## Whittington Road, Bowes Park, London, N22

Approximate Area = 1280 sq ft / 119 sq m Outbuilding = 63 sq ft / 6 sq m Total = 1343 sq ft / 124.8 sq m

For identification only - Not to scale

FIRST FLOOR

**GROUND FLOOR** 