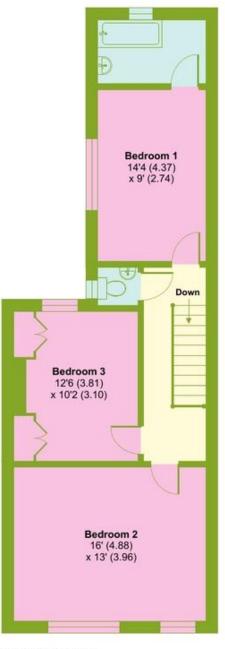

## Whittington Road, Bowes Park, London, N22

Approximate Area = 1280 sq ft / 119 sq m Outbuilding = 63 sq ft / 6 sq m Total = 1343 sq ft / 124.8 sq m

For identification only - Not to scale

FIRST FLOOR

**GROUND FLOOR** 