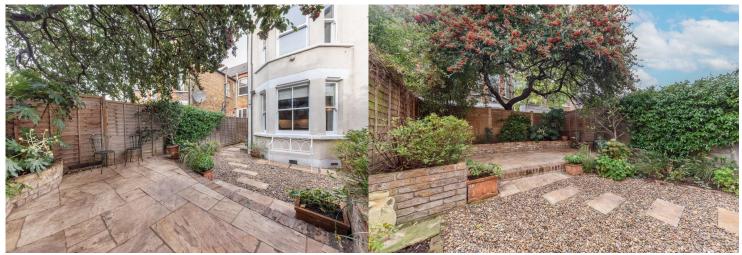

## OFFERS IN THE REGION OF:£425,000 SHARE OF FREEHOLD

An attractive one bedroom ground floor apartment situated on a popular tree lined residential road, with a picturesque rear garden. The property has been tastefully decorated by the current owner and offers the share of the freehold and no onward chain. Benefits include a bay fronted reception room, one double bedroom, spacious bathroom & kitchen/diner which leads to the rear. Located within the catchment area of local primary schools including Belmont Junior school (awarded Ofsted-outstanding, opposite Belmont Recreation Ground) and moments away from Green Lanes, Harringay with its superb selection of shops and restaurants as well as the highly acclaimed Salisbury Arms public house and Blend coffee shop. Transport can be found at Turnpike Lane (Piccadilly Line) Underground station as well as Hornsey Rail station.