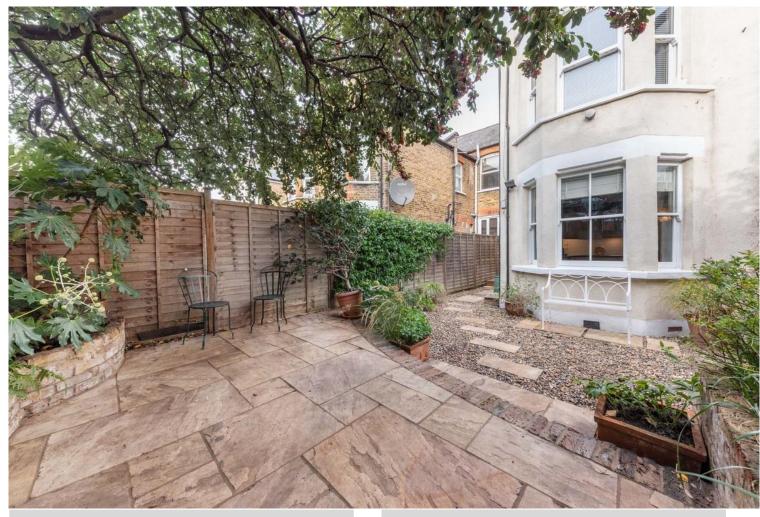

## OFFERS IN THE REGION OF:£425,000 SHARE OF FREEHOLD

An attractive one bedroom ground floor apartment situated on a popular tree lined residential road, with a picturesque rear garden. The property has been tastefully decorated by the current owner and offers the share of the freehold and no onward chain. Benefits include a bay fronted reception room, one double bedroom, spacious bathroom & kitchen/diner which leads to the rear. Located within the catchment area of local primary schools including Belmont Junior school (awarded Ofsted-outstanding, opposite Belmont Recreation Ground) and moments away from Green Lanes, Harringay with its superb selection of shops and restaurants as well as the highly acclaimed Salisbury Arms public house and Blend coffee shop. Transport can be found at Turnpike Lane (Piccadilly Line) Underground station as well as Hornsey Rail station.