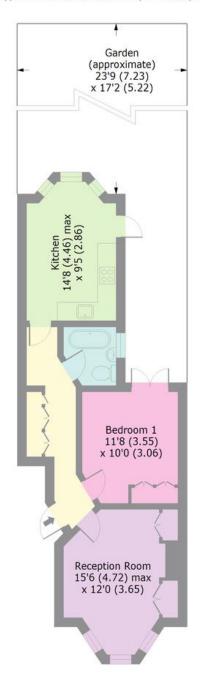

## Langham Road, N15

Approx. Gross Internal Area 545 Sq Ft - 50.6 Sq M

**GROUND FLOOR** 

Whilst every attempt has been made to ensure the accuracy of the floor plan contained here, measurements of doors, windows and rooms are approximate and no responsibility is taken for any error, omission or misstatement. These plans are for representation purposes only as defined by RICS Code of Measuring Practice and should be used as such by any prospective purchaser. Specifically no guarantee is given on the total square footage of the property if quoted on this plan. Any figure given is for initial guidance only and should not be relied on as a basis of valuation. Produced for Wilkinson Byrne REF: 563057