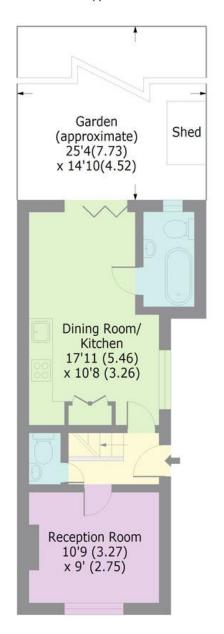

## Morley Avenue, N22

Approx. Gross Internal Area 658 Sq Ft - 61.1 Sq M

**GROUND FLOOR** 

**FIRST FLOOR** 

Whilst every attempt has been made to ensure the accuracy of the floor plan contained here, measurements of doors, windows and rooms are approximate and no responsibility is taken for any error, omission or misstatement. These plans are for representation purposes only as defined by RICS Code of Measuring Practice and should be used as such by any prospective purchaser. Specifically no guarantee is given on the total square footage of the property if quoted on this plan. Any figure given is for initial guidance only and should not be relied on as a basis of valuation.