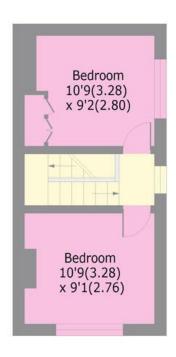

## Morley Avenue, N22

Approx. Gross Internal Area 658 Sq Ft - 61.1 Sq M

**GROUND FLOOR** 

**FIRST FLOOR** 

Whilst every attempt has been made to ensure the accuracy of the floor plan contained here, measurements of doors, windows and rooms are approximate and no responsibility is taken for any error, omission or misstatement. These plans are for representation purposes only as defined by RICS Code of Measuring Practice and should be used as such by any prospective purchaser. Specifically no guarantee is given on the total square footage of the property if quoted on this plan. Any figure given is for initial guidance only and should not be relied on as a basis of valuation.