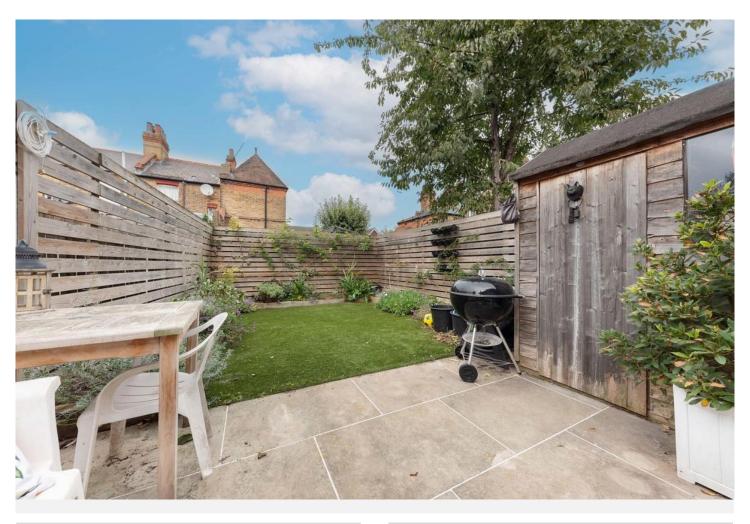

## OFFERS IN EXCESS OF £533,500 FREEHOLD

A desirable two bedroom end-of-terrace house, located on a sought-after tree lined residential road in the popular Noel Park Estate. The property has been tastefully decorated by the current owners offering a comfortable and relaxing living space. The ground floor benefits from a spacious reception room, extended kitchen/diner with integrated appliances and bifold doors leading to a charming rear garden, downstairs bathroom and separate cloakroom. The first floor includes two double bedrooms both of which are tastefully decorated & access to the loft space. Morley Avenue allows access to the many shopping and transport facilities of Wood Green High Road and Turnpike Lane Underground station (Piccadilly Line). The iconic Westbury Gastro Pub and Restaurant (Westbury Avenue) as well as the green open spaces of Belmont Park with access to both Lordship Recreation grounds and Downhill's Park are all close by.