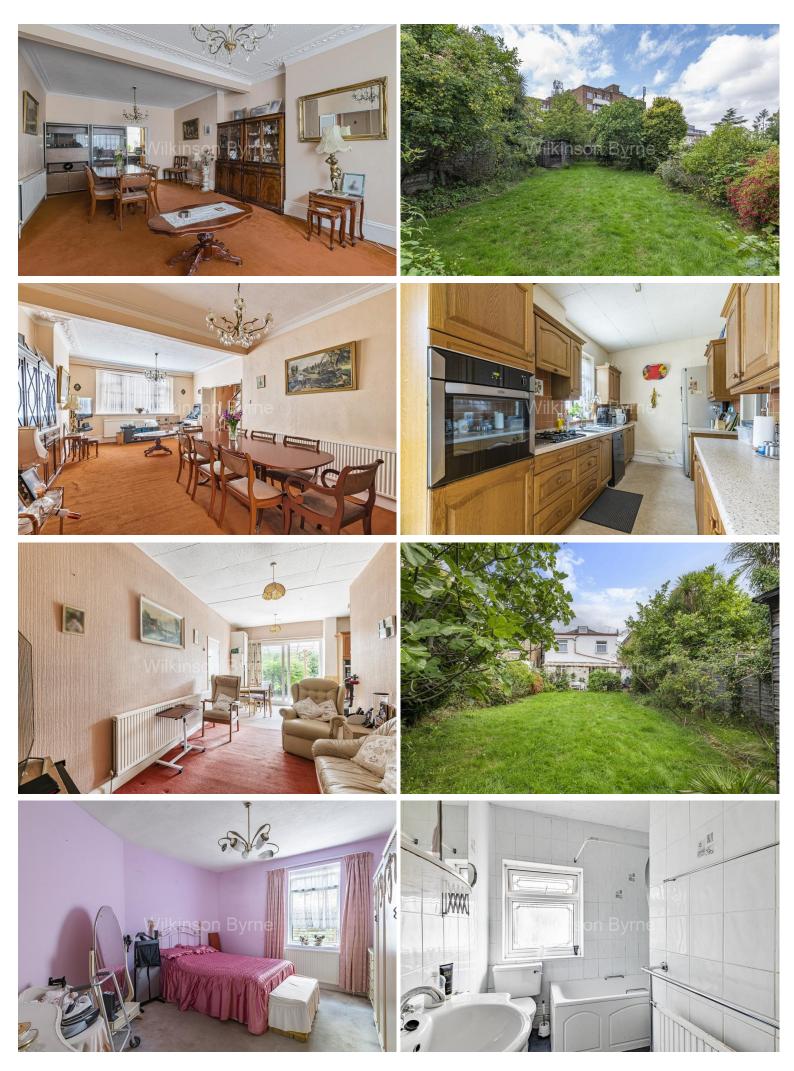

## OIEO £850,000 FREEHOLD

A fantastic opportunity to own this 5-bedroom detached house, nestled in one of Bounds Green's most sought -after locations at the end of Maidstone Road. The property boasts ample off-street parking for three cars, a valuable asset providing convenience and ease for homeowners and guests. This family home offers an abundance of space to accommodate large families or provide flexibility for work-from-home arrangements. Two bathrooms, a 24' lounge perfect setting for entertaining. The 22' kitchen is in need of updating but flows into a convenient utility area. A rare 122' south-west facing mature garden, having a useful patio area. This outdoor space in London is unheard of. The property benefits from being within minutes of various bus routes and an array of local amenities, including shops, restaurants, also offering easy access to Bounds Green tube and Bowes Park railway stations, allowing for seamless commuting to London's key destinations.