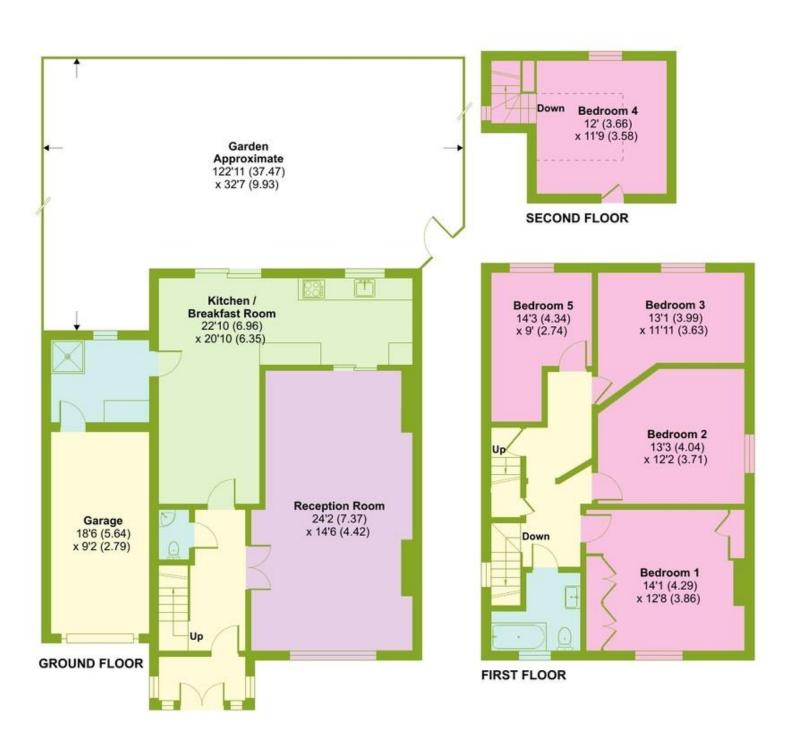

## Maidstone Road, Bounds Green, London, N11

Approximate Area = 1873 sq ft / 174 sq m (includes garage) Limited Use Area(s) = 99 sq ft / 9 sq m Total = 1972 sq ft / 183 sq m For identification only - Not to scale

Floor plan produced in accordance with RICS Property Measurement Standards incorporating International Property Measurement Standards (IPMS2 Residential). © ntchecom 2022. Produced for Wilkinson Byrne. REF: 899324