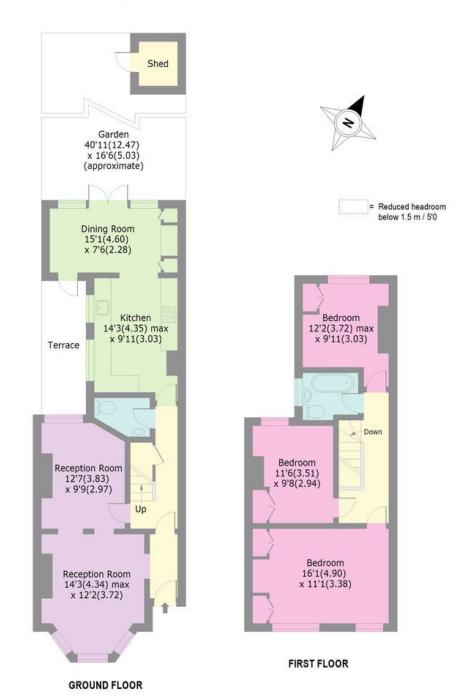

## **Boundary Road, N22**

Approx. Gross Internal Area 1226 Sq Ft - 113.9 Sq M Approx. Gross Terrace/ Shed Area 107 Sq Ft - 9.9 Sq M

Whilst every attempt has been made to ensure the accuracy of the floor plan contained here, measurements of doors, windows and rooms are approximate and no responsibility is taken for any error, omission or misstatement. These plans are for representation purposes only as defined by RICS Code of Measuring Practice and should be used as such by any prospective purchaser. Specifically no guarantee is given on the total square footage of the property if quoted on this plan. Any figure given is for initial guidance only and should not be relied on as a basis of valuation.