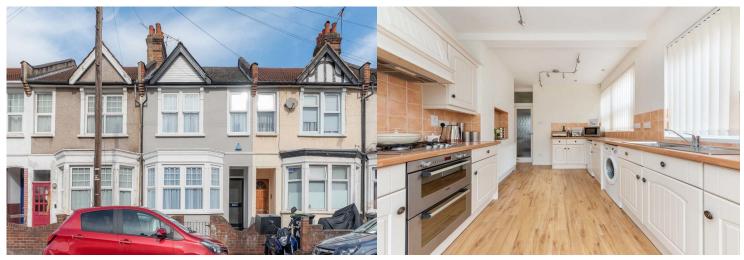

## OFFERS IN EXCESS OF:£700,000 FREEHOLD

Bright and spacious mid-terraced family home which is situated on one of the most desirable roads in the area.

The property has been well maintained by the current owner and offers great potential to extend STPP although already a fantastic size. it is ready for a new family to put their own stamp on it. The ground floor features a sun lit bay fronted reception room which is open plan to the second reception/dining room, cloakroom and a lovely extended kitchen diner with access to the picturesque rear garden. The first floor boasts three double bedrooms and a family bathroom.

Boundary Road is ideally situated for the vibrant Wood Green shopping area with all its bars and restaurants and with easy access to Turnpike Lane and Wood Green Underground Station and multiple bus routes. The iconic Westbury Gastro Pub and Restaurant (Westbury Avenue) as well as the green open spaces of both Lordship Recreation grounds and Downhill's Park are all close by.