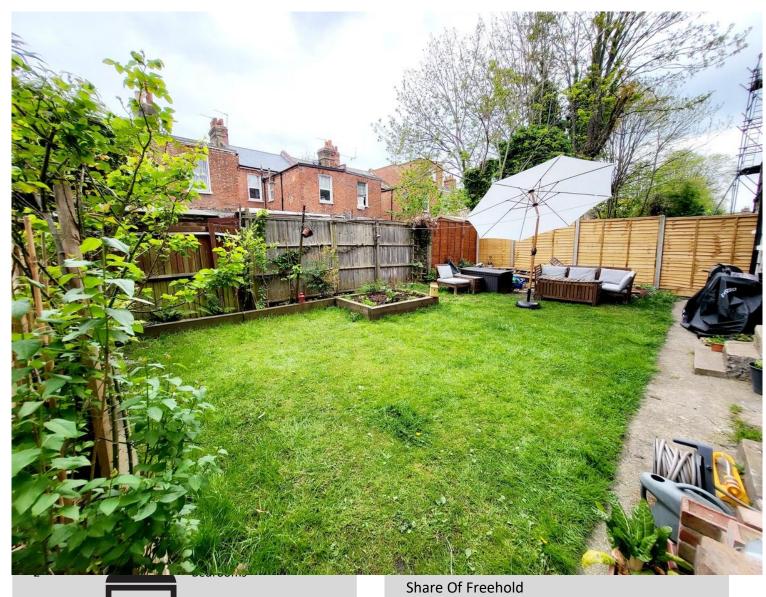

## GUIDE PRICE:£425,000-£450,000 SHARE OF FREEHOLD

A two bedroom ground floor Victorian conversion set within a stunning double fronted building situated on a desirable tree lined residential street. The apartment oozes style and has been tastefully decorated by the current owner with over 678 Sq ft of living space. Benefits include a bay fronted reception room, two bedrooms, modern kitchen/diner with access to the rear communal garden and a spacious bathroom.

## Mount Pleasant Road, N17

Approx. Gross Internal Area 678 Sq Ft - 63.0 Sq M

**GROUND FLOOR** 

lpaplus.com

1 Reception

1 Bathroom

Yes Garden

Share Of Freehold