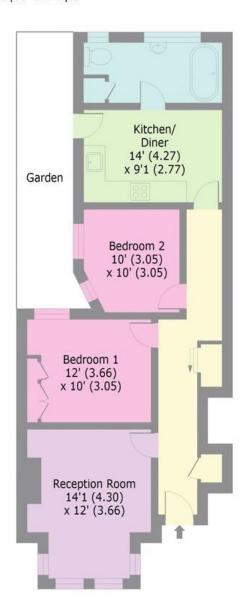

## Mount Pleasant Road, N17

Approx. Gross Internal Area 678 Sq Ft - 63.0 Sq M

**GROUND FLOOR** 

lpaplus.com

1 Reception

1 Bathroom

Yes Garden

Share Of Freehold