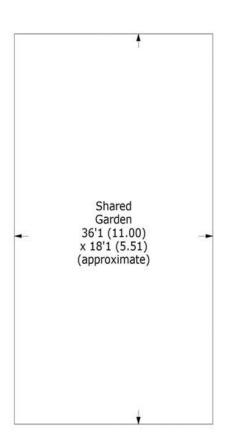

## Mount Pleasant Road, N17

Approx. Gross Internal Area 678 Sq Ft - 63.0 Sq M

**GROUND FLOOR** 

lpaplus.com

1 Reception

1 Bathroom

Yes Garden

Share Of Freehold