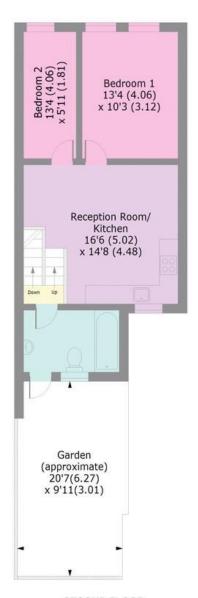

## Turnpike Lane, N8

Approx. Gross Internal Area 578 Sq Ft - 53.7 Sq M

FIRST FLOOR

SECOND FLOOR

lpaplus.com

Bounds Green Office
3 Latham Court
Brownlow Road
London N11 2ES

0208-365-8900

Turnpike Lane Office 8 Turnpike Parade Green Lanes London N15 3EA