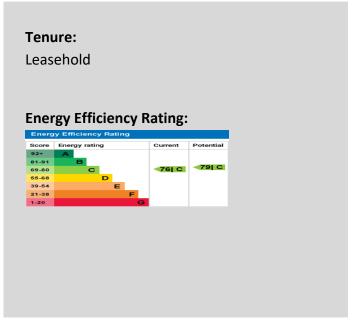

## Turnpike Lane, N8 0DY

£365,000 LEASEHOLD

Chain free, stylish two double bedroom apartment with a large living room and kitchen diner occupying the second floor of a Victorian building in Turnpike Lane. Perfect for young professionals, first time buyers or as a rental investment.