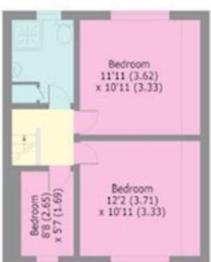

## Higham Road, N17

Approx. Gross Internal Area 1384 Sq Ft - 128.5 Sq M

**GROUND FLOOR** 

FIRST FLOOR

Tenure: Freehold

Bounds Green Office
3 Latham Court
Brownlow Road
London N11 2ES

0208-365-8900

Turnpike Lane Office 8 Turnpike Parade Green Lanes London N15 3EA