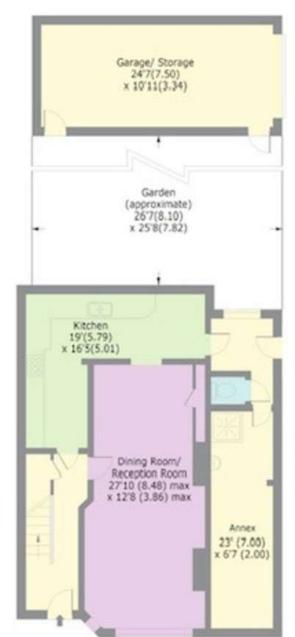

## Higham Road, N17

Approx. Gross Internal Area 1384 Sq Ft - 128.5 Sq M

**GROUND FLOOR** 

FIRST FLOOR

Tenure: Freehold

Bounds Green Office
3 Latham Court
Brownlow Road
London N11 2ES

0208-365-8900

Turnpike Lane Office 8 Turnpike Parade Green Lanes London N15 3EA