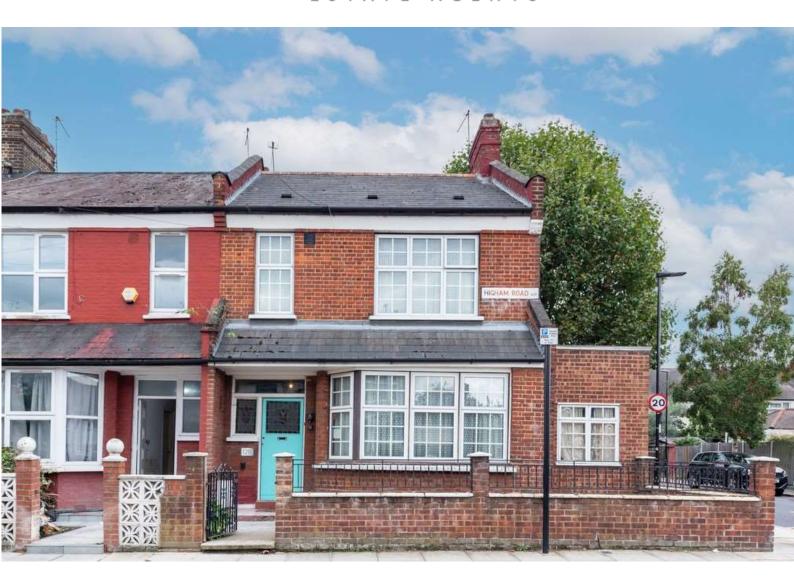

## Higham Road, N17 6NR

## £695,000 FREEHOLD

A three bedroom 1930's end-of-terrace house on a desirable residential street, moments away from the green open spaces of Downhills Park Recreation ground. The property does require updating and is perfect for anyone wanting to add their own style and taste. The ground floor features a through lounge, kitchen, utility room, annex and access to a spacious rear garden, that includes a garage. The ground floor also benefits from a downstairs cloakroom. The first floor boasts three bedrooms and a family sized bathroom. Higham Road is conveniently situated to Green Lanes, Harringay with its superb selection of shops and restaurants as well as the highly acclaimed Salisbury Arms public house and Blend coffee shop. Transport can be found at Turnpike Lane (Piccadilly Line) Underground station as well as Harringay Green Lanes station.