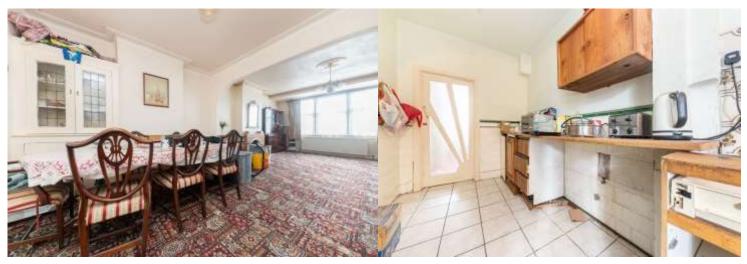

## £695,000 FREEHOLD

A three bedroom 1930's end-of-terrace house on a desirable residential street, moments away from the green open spaces of Downhills Park Recreation ground. The property does require updating and is perfect for anyone wanting to add their own style and taste. The ground floor features a through lounge, kitchen, utility room, annex and access to a spacious rear garden, that includes a garage. The ground floor also benefits from a downstairs cloakroom. The first floor boasts three bedrooms and a family sized bathroom. Higham Road is conveniently situated to Green Lanes, Harringay with its superb selection of shops and restaurants as well as the highly acclaimed Salisbury Arms public house and Blend coffee shop. Transport can be found at Turnpike Lane (Piccadilly Line) Underground station as well as Harringay Green Lanes station.