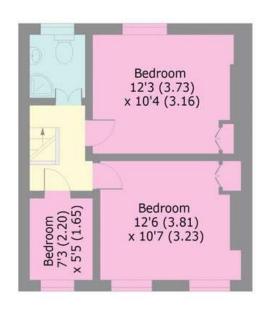

## Graham Road, N15

Approx. Gross Internal Area 775 Sq Ft - 72.0 Sq M

**GROUND FLOOR** 

FIRST FLOOR

lpaplus.com

Bounds Green Office
3 Latham Court
Brownlow Road
London N11 2ES

0208-365-8900

Turnpike Lane Office 8 Turnpike Parade Green Lanes London N15 3EA