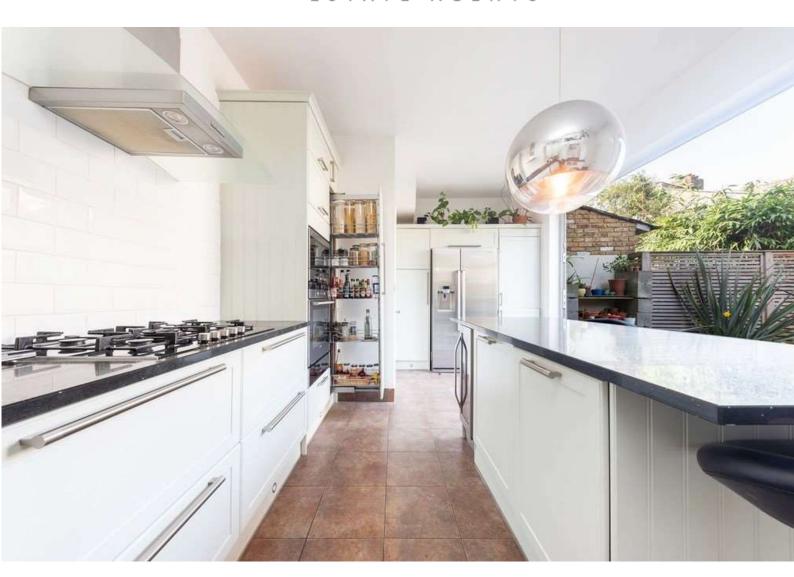

## £650,000 FREEHOLD

A desirable three bedroom mid-terrace house situated on a desirable tree lined residential road. The ground floor features a spacious bay fronted reception room, stunning kitchen/diner with bi-folds doors to a picturesque rear garden. The first floor boasts three bedrooms, contemporary shower room and access to the loft space. Graham Road is located within catchment area of local primary schools including Belmont Junior school (awarded Ofsted-outstanding, opposite Belmont Recreation Ground) and moments away from Green Lanes, Harringay with its superb selection of shops and restaurants as well as the highly acclaimed Salisbury Arms public house and Blend coffee shop. Transport can be found at Turnpike Lane (Piccadilly Line) Underground station as well as Hornsey Rail station.