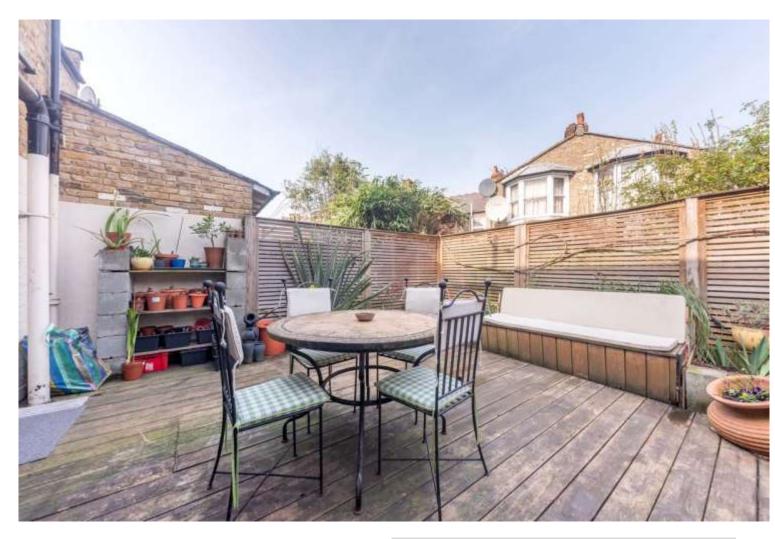

## £650,000 FREEHOLD

A desirable three bedroom mid-terrace house situated on a desirable tree lined residential road. The ground floor features a spacious bay fronted reception room, stunning kitchen/diner with bi-folds doors to a picturesque rear garden. The first floor boasts three bedrooms, contemporary shower room and access to the loft space. Graham Road is located within catchment area of local primary schools including Belmont Junior school (awarded Ofsted-outstanding, opposite Belmont Recreation Ground) and moments away from Green Lanes, Harringay with its superb selection of shops and restaurants as well as the highly acclaimed Salisbury Arms public house and Blend coffee shop. Transport can be found at Turnpike Lane (Piccadilly Line) Underground station as well as Hornsey Rail station.