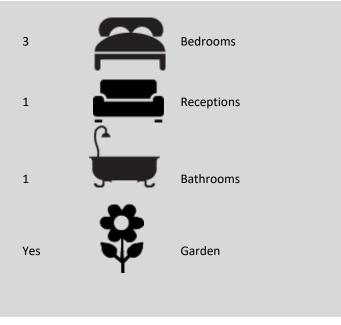

## £650,000 FREEHOLD

A desirable three bedroom mid-terrace house situated on a desirable tree lined residential road. The ground floor features a spacious bay fronted reception room, stunning kitchen/diner with bi-folds doors to a picturesque rear garden. The first floor boasts three bedrooms, contemporary shower room and access to the loft space. Graham Road is located within catchment area of local primary schools including Belmont Junior school (awarded Ofsted-outstanding, opposite Belmont Recreation Ground) and moments away from Green Lanes, Harringay with its superb selection of shops and restaurants as well as the highly acclaimed Salisbury Arms public house and Blend coffee shop. Transport can be found at Turnpike Lane (Piccadilly Line) Underground station as well as Hornsey Rail station.