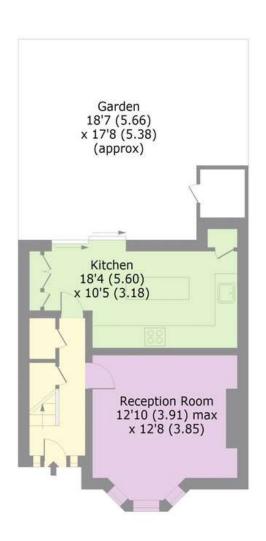

## Graham Road, N15

Approx. Gross Internal Area 775 Sq Ft - 72.0 Sq M

**GROUND FLOOR** 

FIRST FLOOR

lpaplus.com

Bounds Green Office
3 Latham Court
Brownlow Road
London N11 2ES

0208-365-8900

Turnpike Lane Office 8 Turnpike Parade Green Lanes London N15 3EA