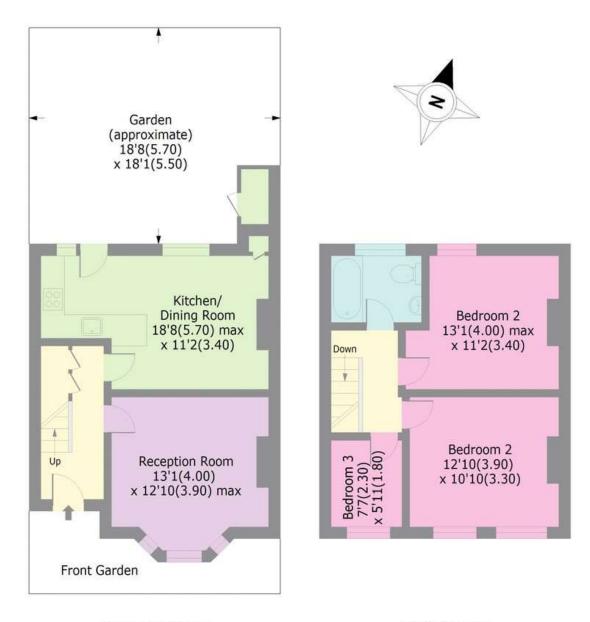

## Graham Road, N15

Approx. Gross Internal Area 863 Sq Ft - 80.17 Sq M

**GROUND FLOOR** 

**FIRST FLOOR** 

lpaplus.com

**Tenure:** Freehold

**Energy Efficiency Rating:** 64

Bounds Green Office 3 Latham Court Brownlow Road London N11 2ES