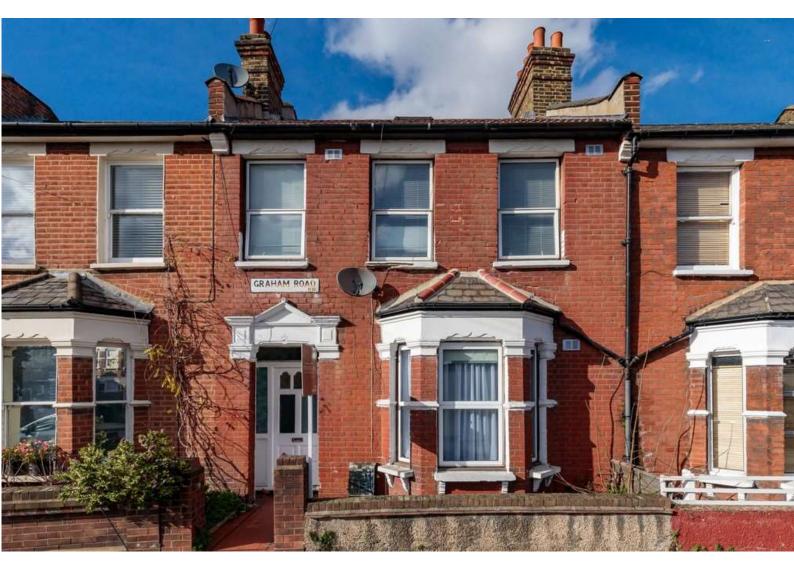

## Graham Road, N15 3NL

## £620,000 FREEHOLD

A well maintained bright and airy three-bedroom mid-terrace house situated on a desirable tree lined residential road. The ground floor features a front reception room, open plan kitchen/diner with access to the rear garden. The first floor boasts 2 double bedrooms, a single bedroom and family bathroom. Graham Road is located within catchment area of local primary schools including Belmont Junior school (awarded Ofsted-outstanding, opposite Belmont Recreation Ground) and moments away from Green Lanes, Harringay with its superb selection of shops and restaurants as well as the highly acclaimed Salisbury Arms public house and Blend coffee shop. Transport can be found at Turnpike Lane (Piccadilly Line) Underground station as well as Hornsey Rail station.

## Graham Road, N15

Approx. Gross Internal Area 863 Sq Ft - 80.17 Sq M

**GROUND FLOOR** 

**FIRST FLOOR** 

lpaplus.com

**Tenure:** Freehold

**Energy Efficiency Rating:** 64

Bounds Green Office 3 Latham Court Brownlow Road London N11 2ES