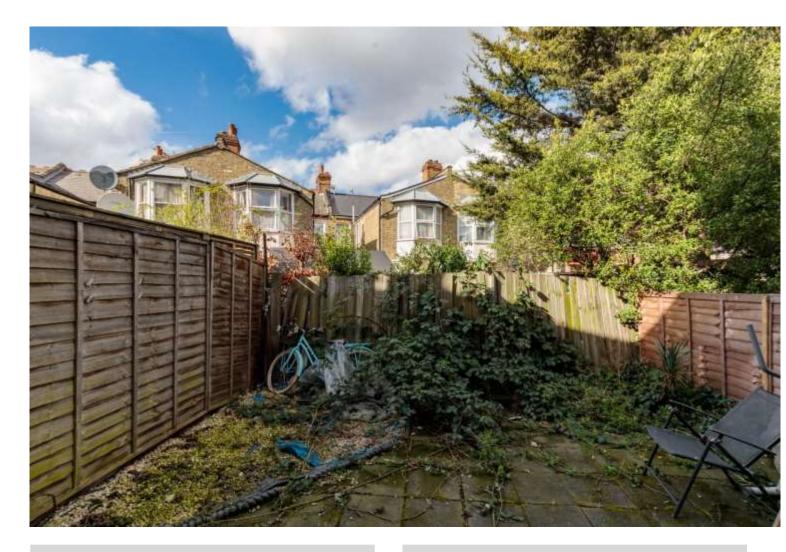

## £620,000 FREEHOLD

A well maintained bright and airy three-bedroom mid-terrace house situated on a desirable tree lined residential road. The ground floor features a front reception room, open plan kitchen/diner with access to the rear garden. The first floor boasts 2 double bedrooms, a single bedroom and family bathroom. Graham Road is located within catchment area of local primary schools including Belmont Junior school (awarded Ofsted-outstanding, opposite Belmont Recreation Ground) and moments away from Green Lanes, Harringay with its superb selection of shops and restaurants as well as the highly acclaimed Salisbury Arms public house and Blend coffee shop. Transport can be found at Turnpike Lane (Piccadilly Line) Underground station as well as Hornsey Rail station.