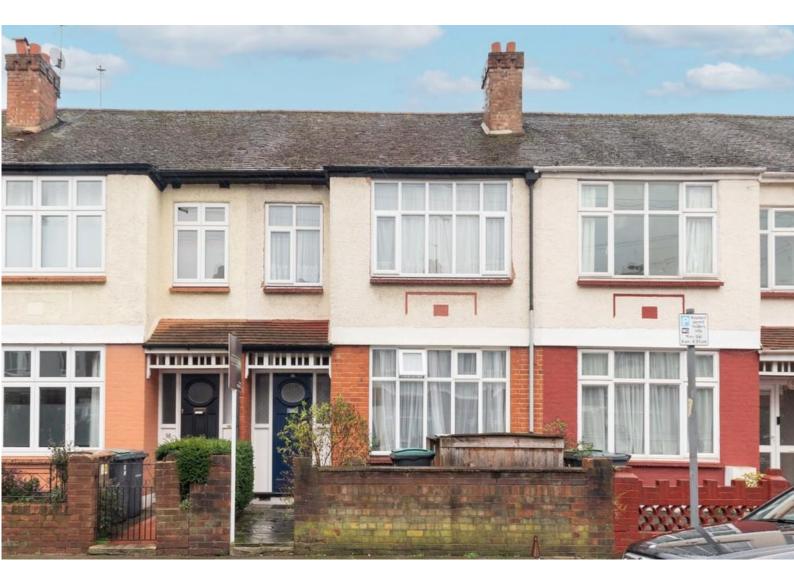

## Mannock Road, N22 6AA

## £700,000 FREEHOLD

A charming three bedroom terrace house situated on one of the more desirable roads in the area. The property has been well maintained by the current owner, offering the new purchaser plenty of potential to extend in the future. The ground floor benefits from two reception rooms, downstairs cloakroom and kitchen with access to spacious rear garden. The first floor boasts three bedrooms, separate WC and bathroom. Mannock Road is ideally situated for the vibrant Wood Green shopping area with all its bars and restaurants and with easy access to Turnpike Lane and Wood Green Underground Station and multiple bus routes. The iconic Westbury Gastro Pub and Restaurant (Westbury Avenue) as well as the green open spaces of Belmont Park with access to both Lordship Recreation grounds and Downhill's Park are all close by.