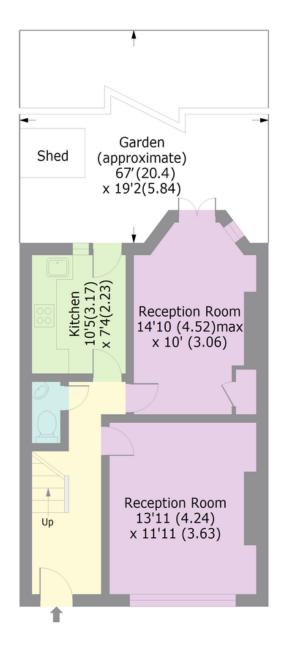

## Mannock Road, N22

Approx. Gross Internal Area 997 Sq Ft - 92.62 Sq M

**GROUND FLOOR** 

**FIRST FLOOR** 

lpaplus.com

Bounds Green Office
3 Latham Court
Brownlow Road
London N11 2ES

0208-365-8900

Turnpike Lane Office 8 Turnpike Parade Green Lanes London N15 3EA