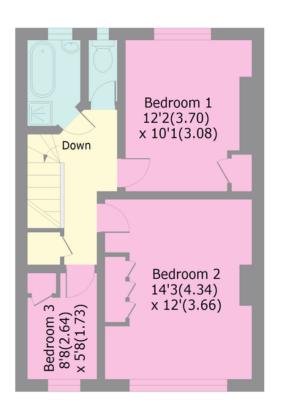

## Mannock Road, N22

Approx. Gross Internal Area 997 Sq Ft - 92.62 Sq M

**GROUND FLOOR** 

**FIRST FLOOR** 

lpaplus.com

Bounds Green Office
3 Latham Court
Brownlow Road
London N11 2ES

0208-365-8900

Turnpike Lane Office 8 Turnpike Parade Green Lanes London N15 3EA