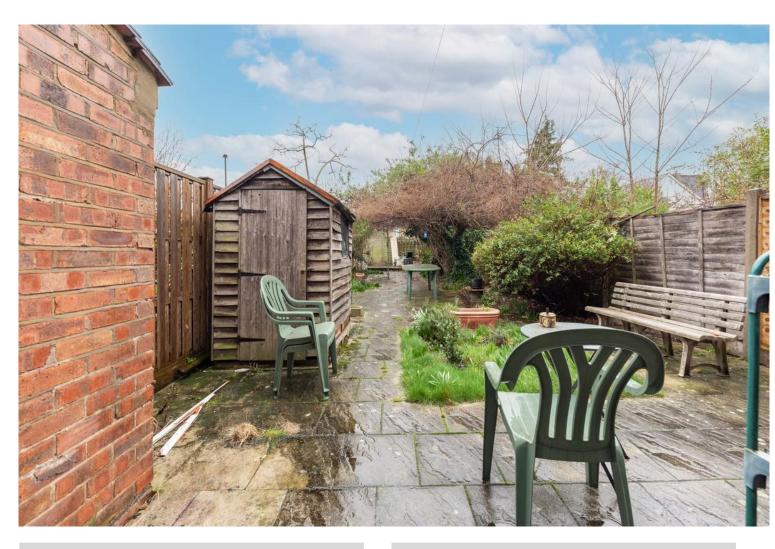

## £700,000 FREEHOLD

A charming three bedroom terrace house situated on one of the more desirable roads in the area. The property has been well maintained by the current owner, offering the new purchaser plenty of potential to extend in the future. The ground floor benefits from two reception rooms, downstairs cloakroom and kitchen with access to spacious rear garden. The first floor boasts three bedrooms, separate WC and bathroom. Mannock Road is ideally situated for the vibrant Wood Green shopping area with all its bars and restaurants and with easy access to Turnpike Lane and Wood Green Underground Station and multiple bus routes. The iconic Westbury Gastro Pub and Restaurant (Westbury Avenue) as well as the green open spaces of Belmont Park with access to both Lordship Recreation grounds and Downhill's Park are all close by.