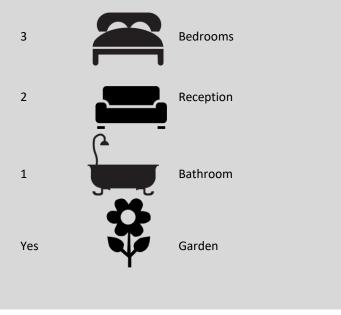

## £700,000 FREEHOLD

A charming three bedroom terrace house situated on one of the more desirable roads in the area. The property has been well maintained by the current owner, offering the new purchaser plenty of potential to extend in the future. The ground floor benefits from two reception rooms, downstairs cloakroom and kitchen with access to spacious rear garden. The first floor boasts three bedrooms, separate WC and bathroom. Mannock Road is ideally situated for the vibrant Wood Green shopping area with all its bars and restaurants and with easy access to Turnpike Lane and Wood Green Underground Station and multiple bus routes. The iconic Westbury Gastro Pub and Restaurant (Westbury Avenue) as well as the green open spaces of Belmont Park with access to both Lordship Recreation grounds and Downhill's Park are all close by.