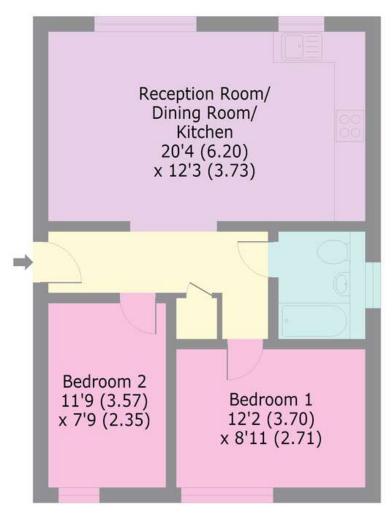

# Alice Court, Doughes Road, NZ2

Approx. Gross Internal Area 594 Sq Ft - 55.2 Sq M

## **FIRST FLOOR**

Ipaplus.com

Tenure:
Share of Freehold

Energy Efficiency Rating:
82

Bounds Green Office
3 Latham Court
Brownlow Road
London N11 2ES

0208-365-8900

Turnpike Lane Office 8 Turnpike Parade Green Lanes London N15 3EA