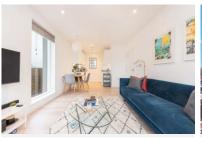

This one bedroom-apartment is situated on the top floor (fourth) of this modern purpose-built block. It is flooded with natural light and presented in excellent decorative condition.

The apartment consists of a spacious open plan modern kitchen diner with integrated appliances, a double bedroom with floor to ceiling fitted wardrobe, modern bathroom and a storage cupboard/utility space. The building also benefits from a stunning communal roof terrace offering magnificent views of the surrounding area. Further benefits include communal allotments and bike storage.