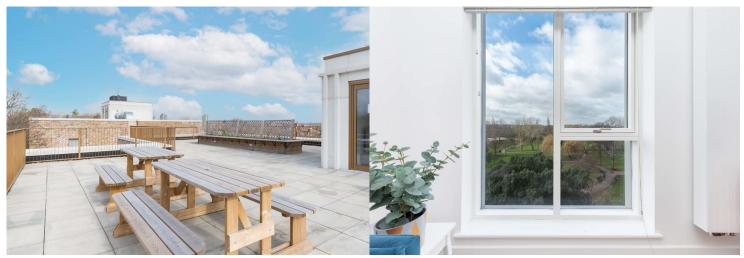

This one bedroom-apartment is situated on the top floor (fourth) of this modern purpose-built block. It is flooded with natural light and presented in excellent decorative condition.

The apartment consists of a spacious open plan modern kitchen diner with integrated appliances, a double bedroom with floor to ceiling fitted wardrobe, modern bathroom and a storage cupboard/utility space. The building also benefits from a stunning communal roof terrace offering magnificent views of the surrounding area. Further benefits include communal allotments and bike storage.