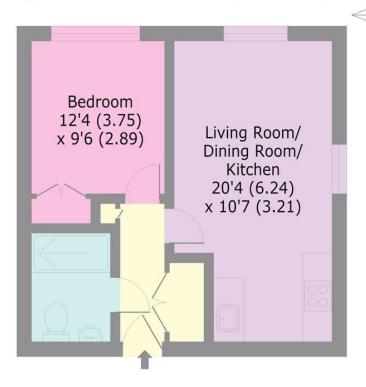

This one bedroom-apartment is situated on the top floor (fourth) of this modern purpose-built block. It is flooded with natural light and presented in excellent decorative condition.

The apartment consists of a spacious open plan modern kitchen diner with integrated appliances, a double bedroom with floor to ceiling fitted wardrobe, modern bathroom and a storage cupboard/utility space. The building also benefits from a stunning communal roof terrace offering magnificent views of the surrounding area. Further benefits include communal allotments and bike storage.

## Opal House, N17

Approx. Gross Internal Area 411 Sq Ft - 38.21 Sq M

N

## **FOURTH FLOOR**

lpaplus.com

Bounds Green Office
3 Latham Court
Brownlow Road
London N11 2ES

0208-365-8900

Turnpike Lane Office 8 Turnpike Parade Green Lanes London N15 3EA

0208-888-0022

boundsgreen@wilkinsonbyrne.com