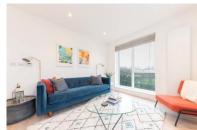

This one bedroom-apartment is situated on the top floor (fourth) of this modern purpose-built block. It is flooded with natural light and presented in excellent decorative condition.

The apartment consists of a spacious open plan modern kitchen diner with integrated appliances, a double bedroom with floor to ceiling fitted wardrobe, modern bathroom and a storage cupboard/utility space. The building also benefits from a stunning communal roof terrace offering magnificent views of the surrounding area. Further benefits include communal allotments and bike storage.