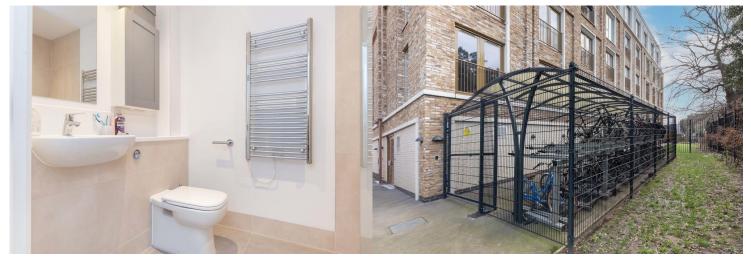

This one bedroom-apartment is situated on the top floor (fourth) of this modern purpose-built block. It is flooded with natural light and presented in excellent decorative condition.

The apartment consists of a spacious open plan modern kitchen diner with integrated appliances, a double bedroom with floor to ceiling fitted wardrobe, modern bathroom and a storage cupboard/utility space. The building also benefits from a stunning communal roof terrace offering magnificent views of the surrounding area. Further benefits include communal allotments and bike storage.