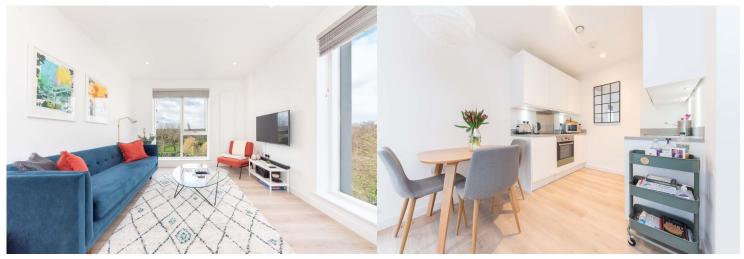

This one bedroom-apartment is situated on the top floor (fourth) of this modern purpose-built block. It is flooded with natural light and presented in excellent decorative condition.

The apartment consists of a spacious open plan modern kitchen diner with integrated appliances, a double bedroom with floor to ceiling fitted wardrobe, modern bathroom and a storage cupboard/utility space. The building also benefits from a stunning communal roof terrace offering magnificent views of the surrounding area. Further benefits include communal allotments and bike storage.