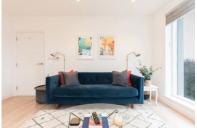

This one bedroom-apartment is situated on the top floor (fourth) of this modern purpose-built block. It is flooded with natural light and presented in excellent decorative condition.

The apartment consists of a spacious open plan modern kitchen diner with integrated appliances, a double bedroom with floor to ceiling fitted wardrobe, modern bathroom and a storage cupboard/utility space. The building also benefits from a stunning communal roof terrace offering magnificent views of the surrounding area. Further benefits include communal allotments and bike storage.