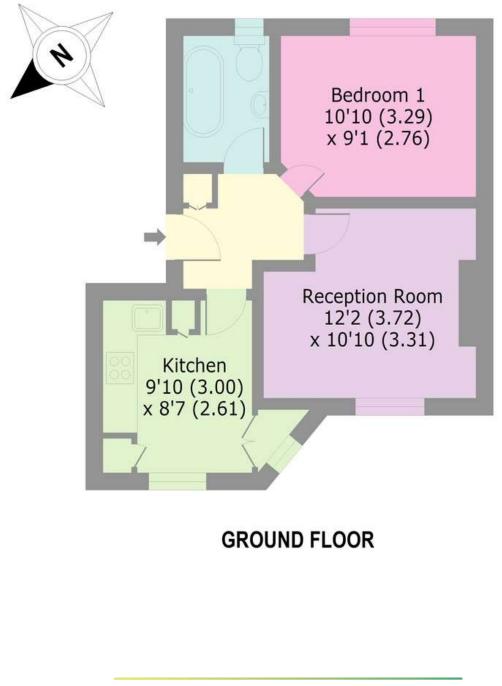

## Langham Close N15

Approx. Gross Internal Area 417 Sq Ft - 38.7 Sq M

Tenure: Leasehold

**Energy Efficiency Rating:** 71

Bounds Green Office 3 Latham Court Brownlow Road London N11 2ES

0208-365-8900

boundsgreen@wilkinsonbyrne.com