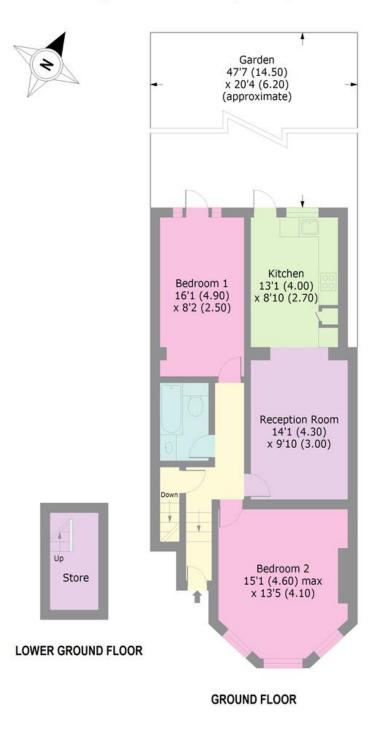

ion/kitchen with access to private rear garden, two double bedrooms, contemporary bathroom and a cellar. Lausanne Road offers access to the superb selection of shops and restaurants on Green Lanes, including coffee shops Abraco and Beans & Barley, the Salisbury pub and the organic food store Harringay Local Store. Crouch End Broadway and the open spaces of Finsbury Park are in easy walking distance. Also, there are excellent transport links including local bus services into the City, access to Turnpike Lane Underground Station and Harringay Rail station. The property is being sold with a new lease term with the share of freehold being passed to the new purchases, once both flats in the building have sold.











## Lausanne Road, N8

Approx. Gross Internal Area 761 Sq Ft - 70.70 Sq M



## WILKINSONBYRNE





Tenure: Leasehold

**Energy Efficiency Rating:** 62

Bounds Green Office 3 Latham Court Brownlow Road London N11 2ES

0208-365-8900

Turnpike Lane Office 8 Turnpike Parade Green Lanes London N15 3EA

0208-888-0022

boundsgreen@wilkinsonbyrne.com

Turnpikelane@wilkinsonbyrne.com