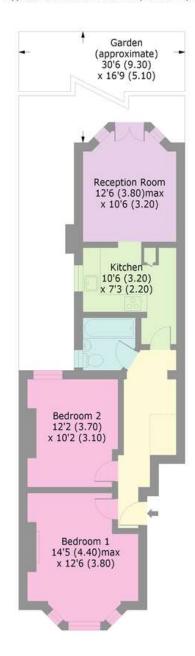

## Burghley Road, N8

Approx. Gross Internal Area 636 Sq Ft - 59.1 Sq M

**GROUND FLOOR** 

Energy Efficiency Rating:
64

Bounds Green Office
3 Latham Court
Brownlow Road
London N11 2ES

0208-365-8900

Turnpike Lane Office 8 Turnpike Parade Green Lanes London N15 3EA