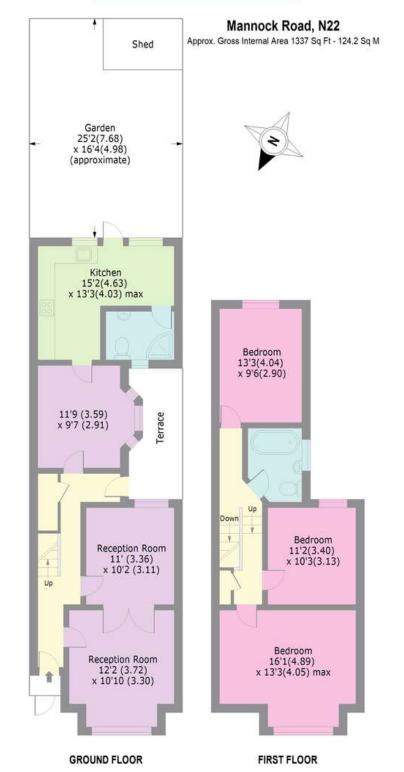

## £750,000 FREEHOLD

A desirable three bedroom terrace house located on a family-friendly cul-de-sac close to Turnpike Lane. The property is offered in excellent condition with an exciting blend of modern contemporary with a flair of sophistication. The ground floor benefits from three reception rooms, downstairs bathroom/shower room and a contemporary kitchen/diner with access to a private rear garden. The first floor boasts three good size bedrooms and a family bathroom. Mannock Road is ideally situated for the vibrant Wood Green shopping area with all its bars and restaurants and with easy access to Turnpike Lane and Wood Green Underground Station and multiple bus routes. The iconic Westbury Gastro Pub and Restaurant (Westbury Avenue) as well as the green open spaces of Belmont Park with access to both Lordship Recreation grounds and Downhill's Park are all close by.