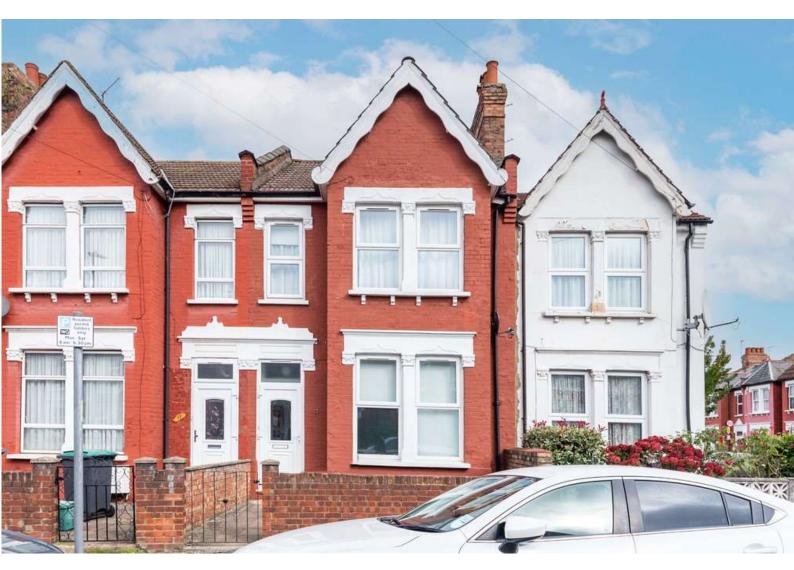

## Mannock Road, N22 6AT

## £750,000 FREEHOLD

A desirable three bedroom terrace house located on a family-friendly cul-de-sac close to Turnpike Lane. The property is offered in excellent condition with an exciting blend of modern contemporary with a flair of sophistication. The ground floor benefits from three reception rooms, downstairs bathroom/shower room and a contemporary kitchen/diner with access to a private rear garden. The first floor boasts three good size bedrooms and a family bathroom. Mannock Road is ideally situated for the vibrant Wood Green shopping area with all its bars and restaurants and with easy access to Turnpike Lane and Wood Green Underground Station and multiple bus routes. The iconic Westbury Gastro Pub and Restaurant (Westbury Avenue) as well as the green open spaces of Belmont Park with access to both Lordship Recreation grounds and Downhill's Park are all close by.