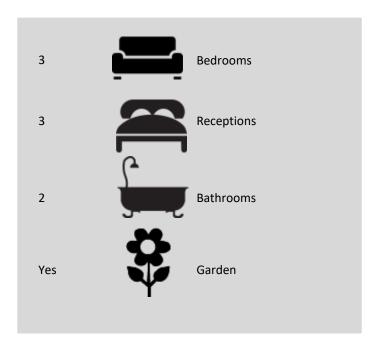

## £750,000 FREEHOLD

A desirable three bedroom terrace house located on a family-friendly cul-de-sac close to Turnpike Lane. The property is offered in excellent condition with an exciting blend of modern contemporary with a flair of sophistication. The ground floor benefits from three reception rooms, downstairs bathroom/shower room and a contemporary kitchen/diner with access to a private rear garden. The first floor boasts three good size bedrooms and a family bathroom. Mannock Road is ideally situated for the vibrant Wood Green shopping area with all its bars and restaurants and with easy access to Turnpike Lane and Wood Green Underground Station and multiple bus routes. The iconic Westbury Gastro Pub and Restaurant (Westbury Avenue) as well as the green open spaces of Belmont Park with access to both Lordship Recreation grounds and Downhill's Park are all close by.