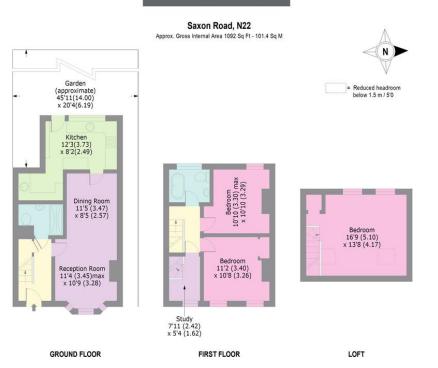

## £625,000

A stunning three bedroom mid-terraced family house situated on a quiet and highly favoured tree-lined residential road. The property has been tastefully decorated by the current vendor with benefits including a beautiful loft extension as well as an extended kitchen. The ground floor features a through lounge, a stunning kitchen with access to a picturesque rear garden. The ground floor also benefits from a downstairs shower room. The first floor boasts two bright bedrooms, study room and contemporary family bathroom. The second floor adds a further bedroom with stunning views of the surrounding area. Saxon Road is ideally situated for the vibrant Wood Green shopping area with all its bars and restaurants and with easy access to both Wood Green and Turnpike Lane Underground station. The green open spaces of White Hart Lane Recreation Ground are also close by.