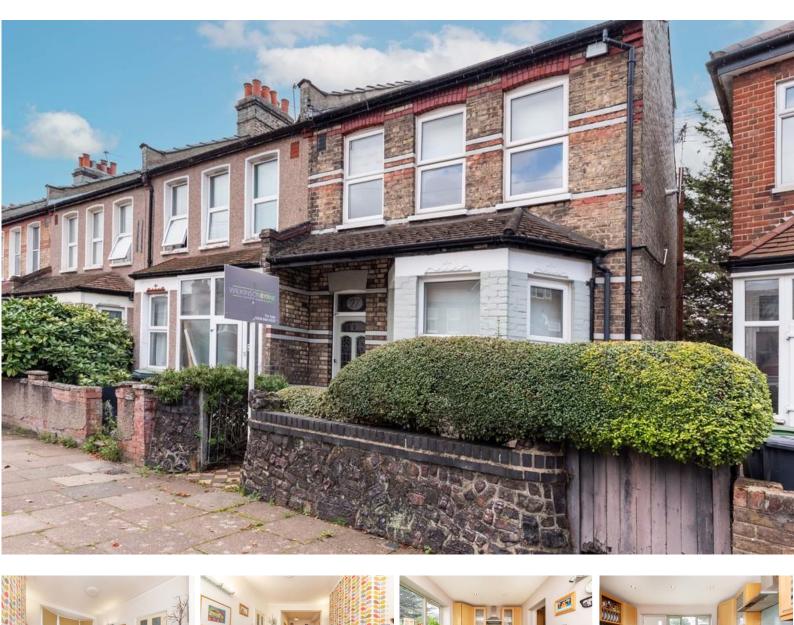

## Saxon Road, N22 5EB

## £625,000

A stunning three bedroom mid-terraced family house situated on a quiet and highly favoured tree-lined residential road. The property has been tastefully decorated by the current vendor with benefits including a beautiful loft extension as well as an extended kitchen. The ground floor features a through lounge, a stunning kitchen with access to a picturesque rear garden. The ground floor also benefits from a downstairs shower room. The first floor boasts two bright bedrooms, study room and contemporary family bathroom. The second floor adds a further bedroom with stunning views of the surrounding area. Saxon Road is ideally situated for the vibrant Wood Green shopping area with all its bars and restaurants and with easy access to both Wood Green and Turnpike Lane Underground station. The green open spaces of White Hart Lane Recreation Ground are also close by.