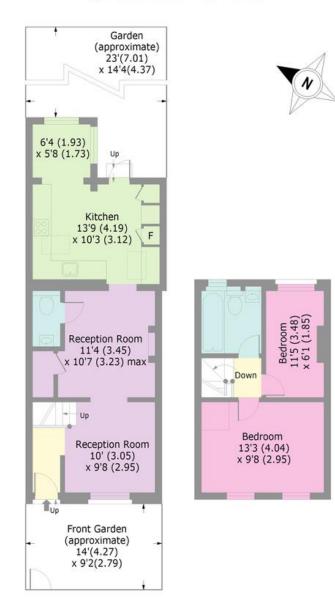

## Darwin Road, N22

Approx. Gross Internal Area 775 Sq Ft - 72.0 Sq M

**GROUND FLOOR** 

FIRST FLOOR

**Tenure:** Freehold

**Energy Efficiency Rating:** 72

Bounds Green Office 3 Latham Court Brownlow Road London N11 2ES