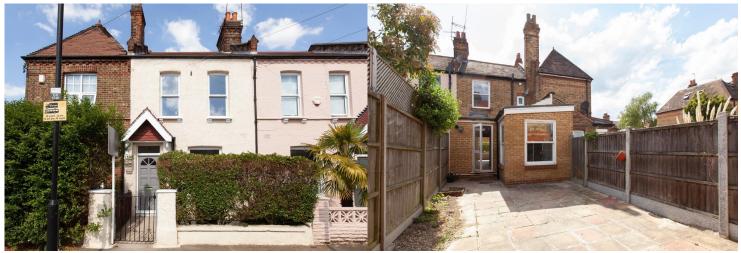

## Darwin Road, N22 6NS

## £550,000 FREEHOLD

Chain Free. A desirable two-bedroom terraced house which has undergone a complete redesign, located on a sought after tree lined residential road in the popular Noel Park Estate. The current owner has recently refurbished the property to a very high standard, offering a stylish & modern living space. The ground floor features a through lounge, a stunning extended kitchen with real wood worktops, butler sink, under counter lighting integrated appliances & underfloor heating with access to a low maintenance rear garden. The ground floor also benefits from a downstairs cloakroom & a feature lit wall. Upstairs are the two bedrooms along with fully tiled bathroom.