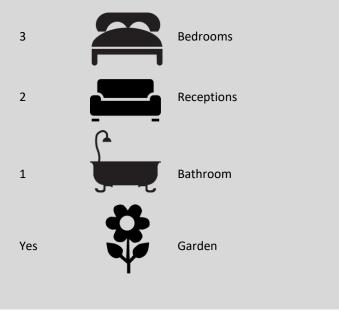

## \*\* Guide Price - £550,000 - £575,000\*\*

Offering fantastic potential is this three bedroom mid – terrace family home requiring full modernisation.

Situated on the ever-popular Scotch Estate, the property benefits a bright front reception, open plan kitchen diner with access to the stunning large rear garden which measures over 90ft, 3 bedrooms and an upstairs family bathroom.