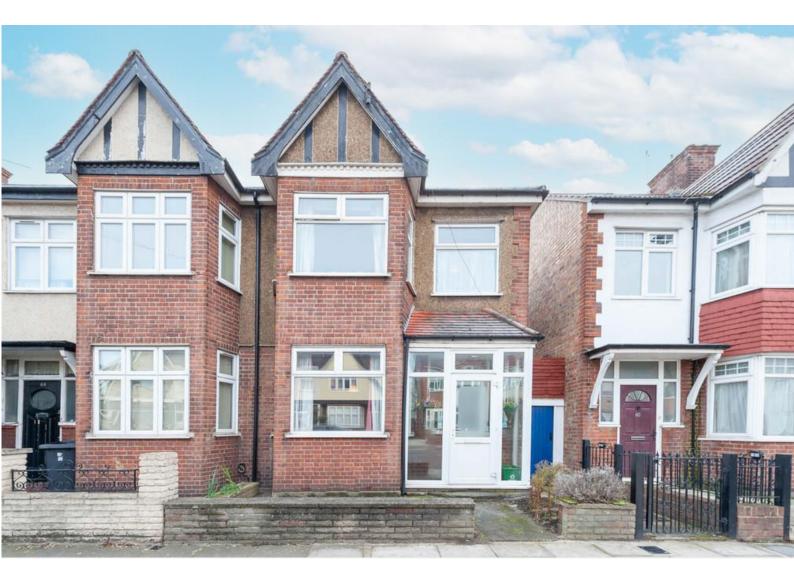

## WILKINSONBYRNE

ESTATE AGENTS

Perth Road, N22 5QY

**GUIDE PRICE £550,000 - £575,000** 

FREEHOLD.

## \*\* Guide Price - £550,000 - £575,000\*\*

Offering fantastic potential is this three bedroom mid – terrace family home requiring full modernisation.

Situated on the ever-popular Scotch Estate, the property benefits a bright front reception, open plan kitchen diner with access to the stunning large rear garden which measures over 90ft, 3 bedrooms and an upstairs family bathroom.

The property also benefits a garage to the rear of the garden and has great potential to extend to both the rear and loft (STPP) and is being sold chain free.

Perth Road is ideally situated for the vibrant Wood Green shopping area with all its bars and restaurants and with easy access to both Wood Green and Turnpike Lane Underground station. The green open spaces of White Hart Lane Recreation Ground are also close by.