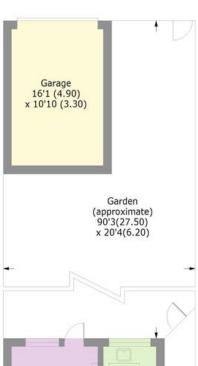

The property also benefits a garage to the rear of the garden and has great potential to extend to both the rear and loft (STPP) and is being sold chain free.

Perth Road is ideally situated for the vibrant Wood Green shopping area with all its bars and restaurants and with easy access to both Wood Green and Turnpike Lane Underground station. The green open spaces of White Hart Lane Recreation Ground are also close by.

## Perth Road, N22

Approx. Gross Internal Area 1001 Sq Ft - 92.99 Sq M

**GROUND FLOOR** 

FIRST FLOOR

Bounds Green Office
3 Latham Court
Brownlow Road
London N11 2ES

0208-365-8900

Turnpike Lane Office 8 Turnpike Parade Green Lanes London N15 3EA