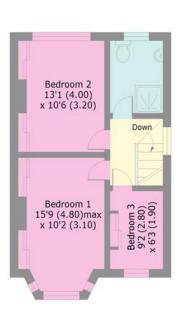

## \*\* Guide Price - £550,000 - £575,000\*\*

Offering fantastic potential is this three bedroom mid – terrace family home requiring full modernisation.

Situated on the ever-popular Scotch Estate, the property benefits a bright front reception, open plan kitchen diner with access to the stunning large rear garden which measures over 90ft, 3 bedrooms and an upstairs family bathroom.

## Perth Road, N22

Approx. Gross Internal Area 1001 Sq Ft - 92.99 Sq M

**GROUND FLOOR** 

FIRST FLOOR

Bounds Green Office
3 Latham Court
Brownlow Road
London N11 2ES

0208-365-8900

Turnpike Lane Office 8 Turnpike Parade Green Lanes London N15 3EA