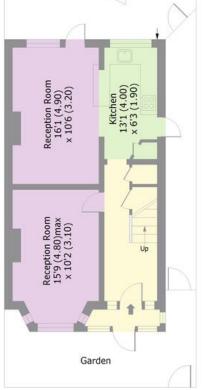

## \*\* Guide Price - £550,000 - £575,000\*\*

Offering fantastic potential is this three bedroom mid – terrace family home requiring full modernisation.

Situated on the ever-popular Scotch Estate, the property benefits a bright front reception, open plan kitchen diner with access to the stunning large rear garden which measures over 90ft, 3 bedrooms and an upstairs family bathroom.

## Perth Road, N22

Approx. Gross Internal Area 1001 Sq Ft - 92.99 Sq M

**GROUND FLOOR** 

FIRST FLOOR

Bounds Green Office
3 Latham Court
Brownlow Road
London N11 2ES

0208-365-8900

Turnpike Lane Office 8 Turnpike Parade Green Lanes London N15 3EA