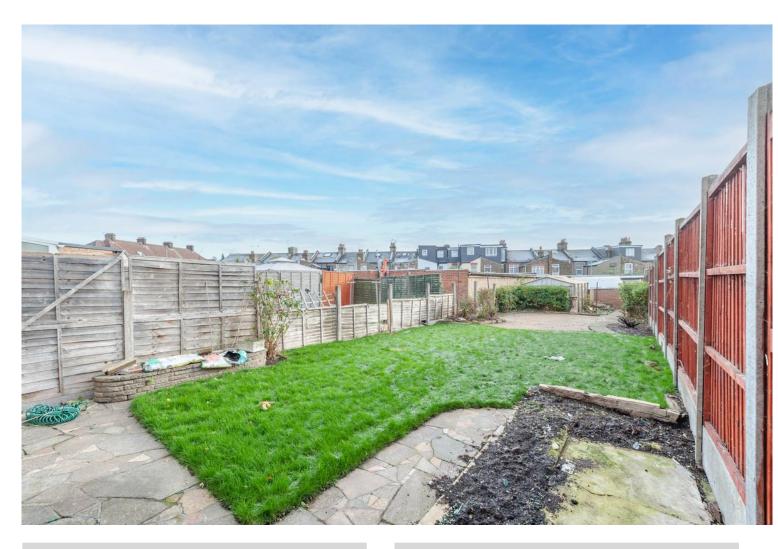

## \*\* Guide Price - £550,000 - £575,000\*\*

Offering fantastic potential is this three bedroom mid – terrace family home requiring full modernisation.

Situated on the ever-popular Scotch Estate, the property benefits a bright front reception, open plan kitchen diner with access to the stunning large rear garden which measures over 90ft, 3 bedrooms and an upstairs family bathroom.

The property also benefits a garage to the rear of the garden and has great potential to extend to both the rear and loft (STPP) and is being sold chain free.

Perth Road is ideally situated for the vibrant Wood Green shopping area with all its bars and restaurants and with easy access to both Wood Green and Turnpike Lane Underground station. The green open spaces of White Hart Lane Recreation Ground are also close by.