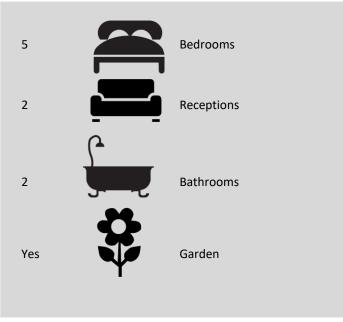

## £685,000 FREEHOLD

A five bedroom mid-terrace on a desirable residential street, moments away from the green open spaces of Downhills Park and Lordship Recreation ground. The property is perfect for a family wanting to add their own unique style, as well as living in this desirable location. The ground floor features two reception rooms, kitchen with access to a spacious rear garden. The ground floor also benefits from an abundance of storage space. The first floor boasts three bedrooms and a family sized bathroom. The second floor adds a further two bedrooms and a shower room. Downhills Avenue is conveniently situated to Green Lanes, Harringay and Wood Green with its superb selection of shops and restaurants as well as the highly acclaimed Salisbury Arms public house and Blend coffee shop. Transport can be found at Turnpike Lane (Piccadilly Line) Underground station.