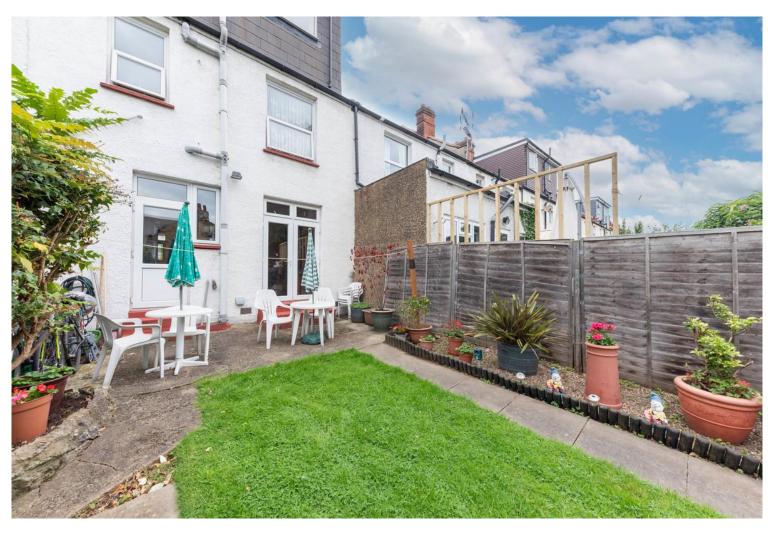

## £685,000 FREEHOLD

A five bedroom mid-terrace on a desirable residential street, moments away from the green open spaces of Downhills Park and Lordship Recreation ground. The property is perfect for a family wanting to add their own unique style, as well as living in this desirable location. The ground floor features two reception rooms, kitchen with access to a spacious rear garden. The ground floor also benefits from an abundance of storage space. The first floor boasts three bedrooms and a family sized bathroom. The second floor adds a further two bedrooms and a shower room. Downhills Avenue is conveniently situated to Green Lanes, Harringay and Wood Green with its superb selection of shops and restaurants as well as the highly acclaimed Salisbury Arms public house and Blend coffee shop. Transport can be found at Turnpike Lane (Piccadilly Line) Underground station.