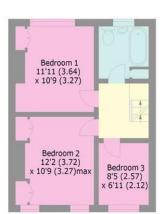

## Downhills Avenue, N17

Approx. Gross Internal Area 1227 Sq Ft - 114.0 Sq M

= Reduced headroom below 1.5 m / 5'0

GROUND FLOOR FIRST FLOOR SECOND FLOOR

Tenure:
Freehold

Energy Efficiency Rating:
58

Bounds Green Office
3 Latham Court
Brownlow Road
London N11 2ES