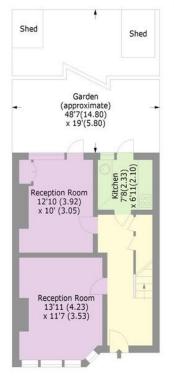

## Downhills Avenue, N17

Approx. Gross Internal Area 1227 Sq Ft - 114.0 Sq M

= Reduced headroom below 1.5 m / 5'0

GROUND FLOOR FIRST FLOOR SECOND FLOOR

Tenure:
Freehold

Energy Efficiency Rating:
58

Bounds Green Office
3 Latham Court
Brownlow Road
London N11 2ES