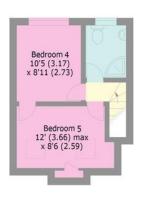

## Downhills Avenue, N17

Approx. Gross Internal Area 1227 Sq Ft - 114.0 Sq M

= Reduced headroom below 1.5 m / 5'0

GROUND FLOOR FIRST FLOOR SECOND FLOOR

Tenure:
Freehold

Energy Efficiency Rating:
58

Bounds Green Office
3 Latham Court
Brownlow Road
London N11 2ES