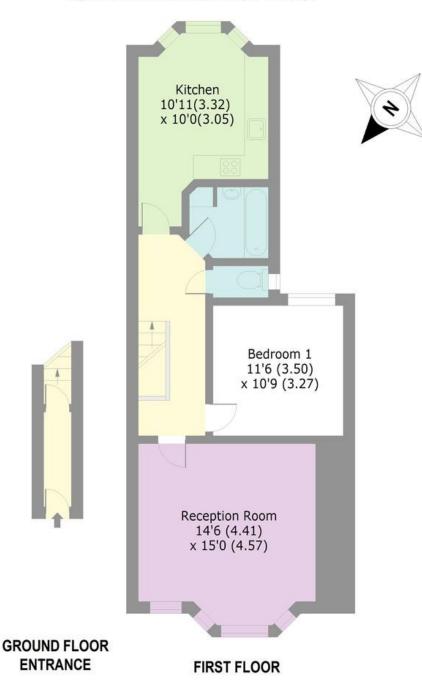

## **Belmont Avenue**

Approx. Gross Internal Area 669 Sq Ft - 62.2 Sq M

WILKINSONBYRNE

Tenure: Share of Freehold

**Energy Efficiency Rating:** 58

Bounds Green Office 3 Latham Court Brownlow Road London N11 2ES