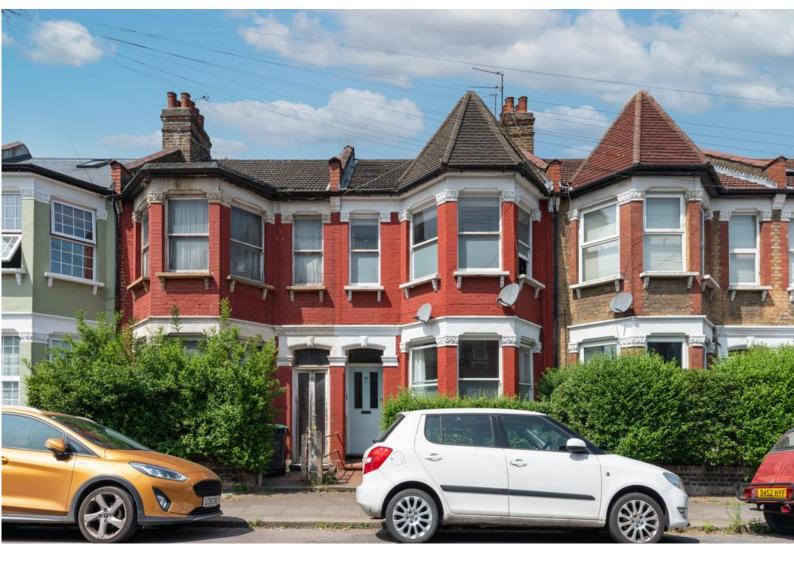

## Belmont Avenue, N17 6AX

## £325,000 SHARE OF FREEHOLD

A well-presented one bedroom first floor period conversion, situated on a popular tree lined residential street. Occupying over 669 Sq Ft of living space, the apartment is perfect for a first time buyer looking to purchase in this desirable location. Benefits include a bay fronted reception room, kitchen/diner, one double bedroom, bathroom and separate cloakroom. Ideally situated for the vibrant Wood Green shopping area with all its bars and restaurants and with easy access to Turnpike Lane and Wood Green Underground Station and multiple bus routes. The iconic Westbury Gastro Pub and Restaurant (Westbury Avenue) as well as the green open spaces of both Lordship Recreation grounds and Downhill's Park are all close by. Offered with no onward chain.