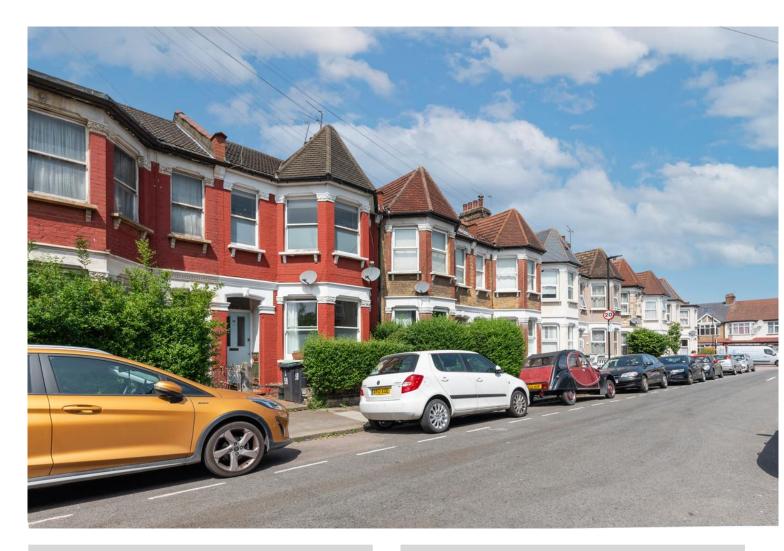

## £325,000 SHARE OF FREEHOLD

A well-presented one bedroom first floor period conversion, situated on a popular tree lined residential street. Occupying over 669 Sq Ft of living space, the apartment is perfect for a first time buyer looking to purchase in this desirable location. Benefits include a bay fronted reception room, kitchen/diner, one double bedroom, bathroom and separate cloakroom. Ideally situated for the vibrant Wood Green shopping area with all its bars and restaurants and with easy access to Turnpike Lane and Wood Green Underground Station and multiple bus routes. The iconic Westbury Gastro Pub and Restaurant (Westbury Avenue) as well as the green open spaces of both Lordship Recreation grounds and Downhill's Park are all close by. Offered with no onward chain.