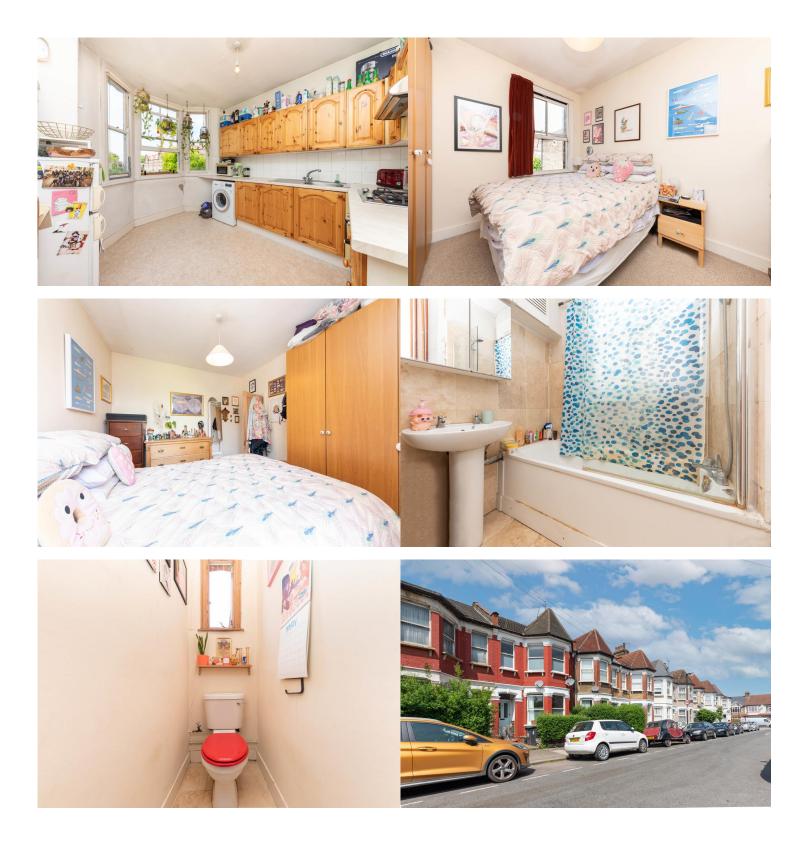

## £325,000 SHARE OF FREEHOLD

A well-presented one bedroom first floor period conversion, situated on a popular tree lined residential street. Occupying over 669 Sq Ft of living space, the apartment is perfect for a first time buyer looking to purchase in this desirable location. Benefits include a bay fronted reception room, kitchen/diner, one double bedroom, bathroom and separate cloakroom. Ideally situated for the vibrant Wood Green shopping area with all its bars and restaurants and with easy access to Turnpike Lane and Wood Green Underground Station and multiple bus routes. The iconic Westbury Gastro Pub and Restaurant (Westbury Avenue) as well as the green open spaces of both Lordship Recreation grounds and Downhill's Park are all close by. Offered with no onward chain.