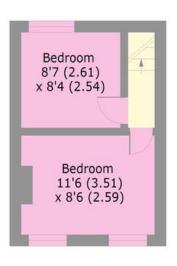

## Moselle Avenue, N22

Approx. Gross Internal Area 569 Sq Ft - 52.86 Sq M

**GROUND FLOOR** 

**FIRST FLOOR** 

Bounds Green Office
3 Latham Court
Brownlow Road
London N11 2ES

0208-365-8900

Turnpike Lane Office 8 Turnpike Parade Green Lanes London N15 3EA