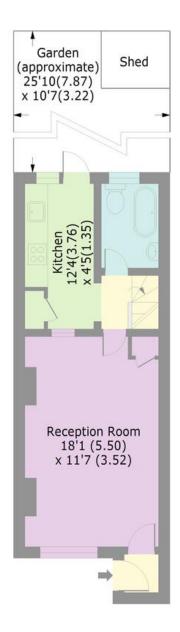

## Moselle Avenue, N22

Approx. Gross Internal Area 569 Sq Ft - 52.86 Sq M

**GROUND FLOOR** 

**FIRST FLOOR** 

Bounds Green Office
3 Latham Court
Brownlow Road
London N11 2ES

0208-365-8900

Turnpike Lane Office 8 Turnpike Parade Green Lanes London N15 3EA