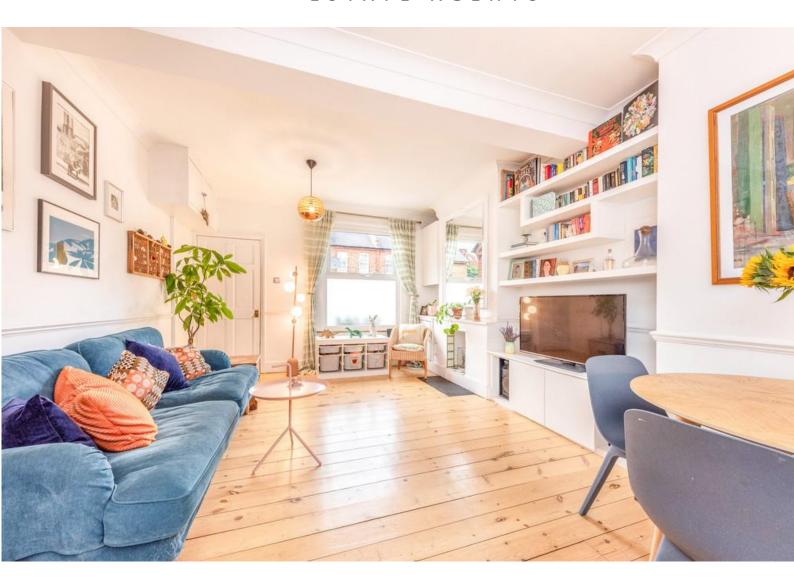

## £475,000 FREEHOLD

A well presented two bedroom mid-terrace house, located on a sought after tree lined residential road in the popular Noel Park Estate. The property has been well maintained by the current owner and is perfect for a first time buyer. Benefits include a spacious reception room with stripped wooden flooring, kitchen with access to a private rear garden, downstairs bathroom & two double bedrooms. Moselle Avenue allows access to the many shopping and transport facilities of Wood Green High Road and Turnpike Lane Underground station (Piccadilly Line). The iconic Westbury Gastro Pub and Restaurant (Westbury Avenue) as well as the green open spaces of Belmont Park with access to both Lordship Recreation grounds and Downhill's Park are all close by.