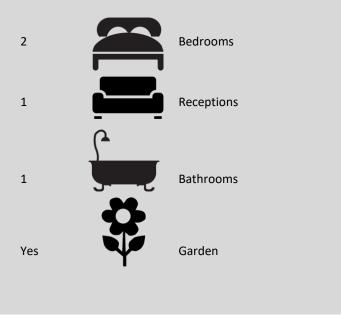

## £475,000 FREEHOLD

A well presented two bedroom mid-terrace house, located on a sought after tree lined residential road in the popular Noel Park Estate. The property has been well maintained by the current owner and is perfect for a first time buyer. Benefits include a spacious reception room with stripped wooden flooring, kitchen with access to a private rear garden, downstairs bathroom & two double bedrooms. Moselle Avenue allows access to the many shopping and transport facilities of Wood Green High Road and Turnpike Lane Underground station (Piccadilly Line). The iconic Westbury Gastro Pub and Restaurant (Westbury Avenue) as well as the green open spaces of Belmont Park with access to both Lordship Recreation grounds and Downhill's Park are all close by.