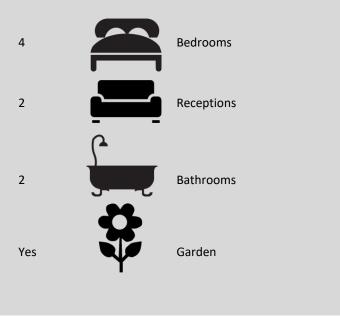

## £775,000 FREEHOLD

A stunning four-bedroom mid-terraced family house situated on one of the more desirable roads in the area. The property has been well maintained by the current owners, with benefits including a beautiful loft extension. There are an array of period features throughout, including tessellated floor tiles. The ground floor features a bay-fronted reception room with original wooden flooring and a contemporary kitchen/diner with access to a spacious rear garden, The first floor boasts three bright bedrooms and a modern bathroom. The second floor adds a further bedroom and en-suite. Boundary Road is ideally situated for the vibrant Wood Green shopping area with all its bars and restaurants and with easy access to Turnpike Lane and Wood Green Underground Station and multiple bus routes. The property is also conveniently located for local parks and the highly rated Belmont Infant/Junior Schools.