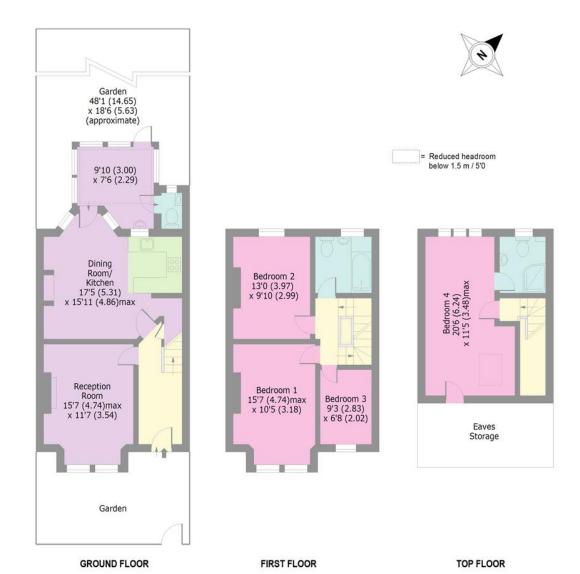

## £775,000 FREEHOLD

A stunning four-bedroom mid-terraced family house situated on one of the more desirable roads in the area. The property has been well maintained by the current owners, with benefits including a beautiful loft extension. There are an array of period features throughout, including tessellated floor tiles. The ground floor features a bay-fronted reception room with original wooden flooring and a contemporary kitchen/diner with access to a spacious rear garden, The first floor boasts three bright bedrooms and a modern bathroom. The second floor adds a further bedroom and en-suite. Boundary Road is ideally situated for the vibrant Wood Green shopping area with all its bars and restaurants and with easy access to Turnpike Lane and Wood Green Underground Station and multiple bus routes. The property is also conveniently located for local parks and the highly rated Belmont Infant/Junior Schools.

## Boundary Road, N22

Approx. Gross Internal Area (Excluding Eaves Storage) 1432 Sq Ft - 133.0 Sq M

Bounds Green Office
3 Latham Court
Brownlow Road
London N11 2ES

0208-365-8900

Turnpike Lane Office 8 Turnpike Parade Green Lanes London N15 3EA