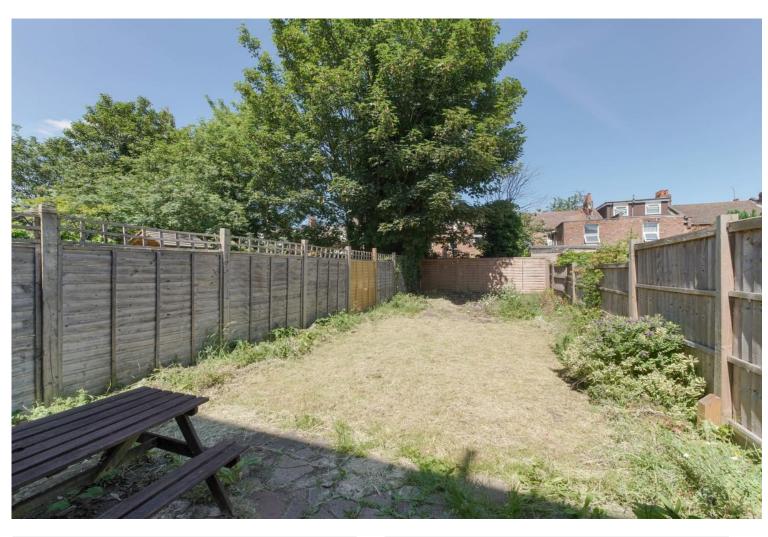

## £775,000 FREEHOLD

A stunning four-bedroom mid-terraced family house situated on one of the more desirable roads in the area. The property has been well maintained by the current owners, with benefits including a beautiful loft extension. There are an array of period features throughout, including tessellated floor tiles. The ground floor features a bay-fronted reception room with original wooden flooring and a contemporary kitchen/diner with access to a spacious rear garden, The first floor boasts three bright bedrooms and a modern bathroom. The second floor adds a further bedroom and en-suite. Boundary Road is ideally situated for the vibrant Wood Green shopping area with all its bars and restaurants and with easy access to Turnpike Lane and Wood Green Underground Station and multiple bus routes. The property is also conveniently located for local parks and the highly rated Belmont Infant/Junior Schools.