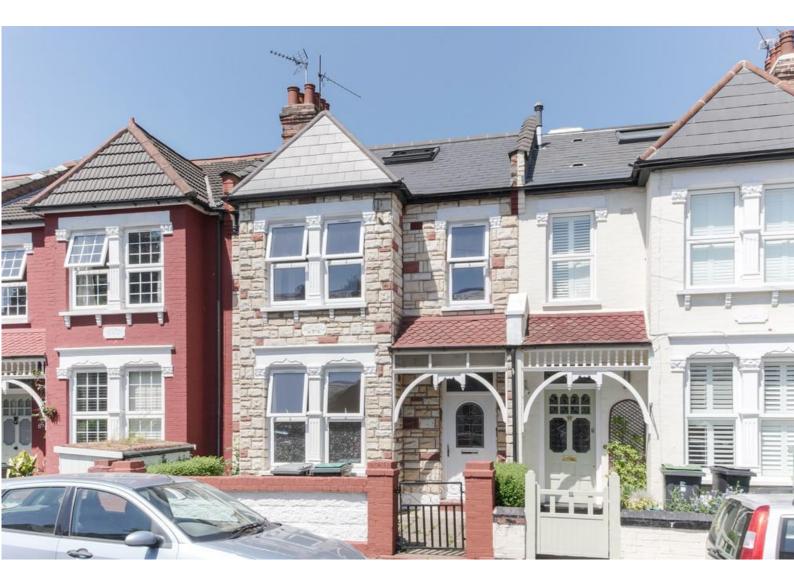

## Boundary Road, N22 6AS

## £775,000 FREEHOLD

A stunning four-bedroom mid-terraced family house situated on one of the more desirable roads in the area. The property has been well maintained by the current owners, with benefits including a beautiful loft extension. There are an array of period features throughout, including tessellated floor tiles. The ground floor features a bay-fronted reception room with original wooden flooring and a contemporary kitchen/diner with access to a spacious rear garden, The first floor boasts three bright bedrooms and a modern bathroom. The second floor adds a further bedroom and en-suite. Boundary Road is ideally situated for the vibrant Wood Green shopping area with all its bars and restaurants and with easy access to Turnpike Lane and Wood Green Underground Station and multiple bus routes. The property is also conveniently located for local parks and the highly rated Belmont Infant/Junior Schools.