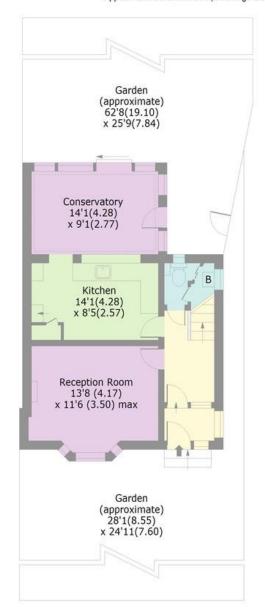

## Mandeville Road, EN6

Approx. Gross Internal Area (Including Reduced headroom) 959 Sq Ft - 89.0 Sq M

**GROUND FLOOR** 

FIRST FLOOR

Tenure: Freehold

Bounds Green Office
3 Latham Court
Brownlow Road
London N11 2ES