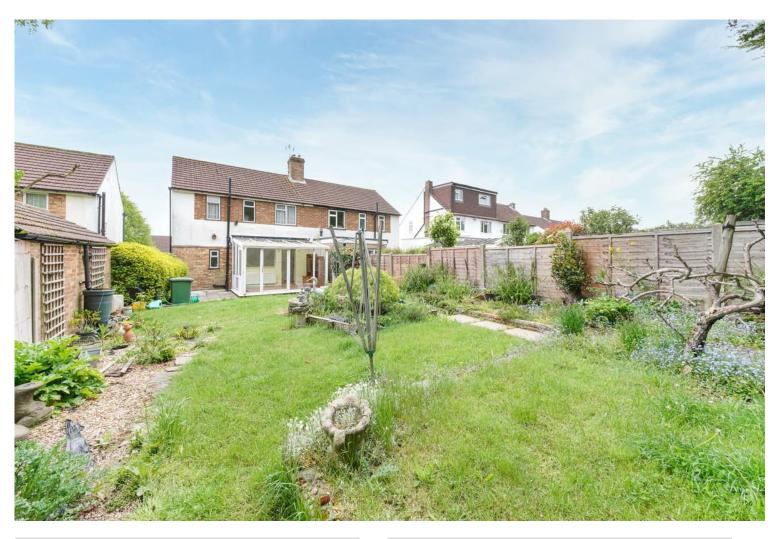

## £485,000 FREEHOLD

A three bedroom semi-detached house located in a cul-de-sac located moments away from Potters Bar High Street. Benefits includes a bay fronted reception room, kitchen breakfast room, downstairs cloakroom, conservatory with access to a picturesque 60 Ft approx rear garden, three bedrooms, off street parking and an abundance of storage space. Conveniently situated within walking distance of the Mainline Station, local amenities and schools. Offered with no onward chain.