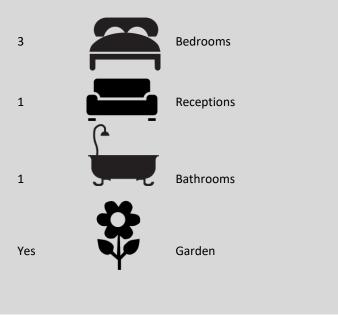

## £485,000 FREEHOLD

A three bedroom semi-detached house located in a cul-de-sac located moments away from Potters Bar High Street. Benefits includes a bay fronted reception room, kitchen breakfast room, downstairs cloakroom, conservatory with access to a picturesque 60 Ft approx rear garden, three bedrooms, off street parking and an abundance of storage space. Conveniently situated within walking distance of the Mainline Station, local amenities and schools. Offered with no onward chain.