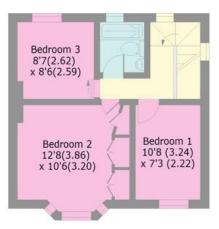

## Mandeville Road, EN6

Approx. Gross Internal Area (Including Reduced headroom) 959 Sq Ft - 89.0 Sq M

**GROUND FLOOR** 

FIRST FLOOR

Tenure: Freehold

Bounds Green Office
3 Latham Court
Brownlow Road
London N11 2ES