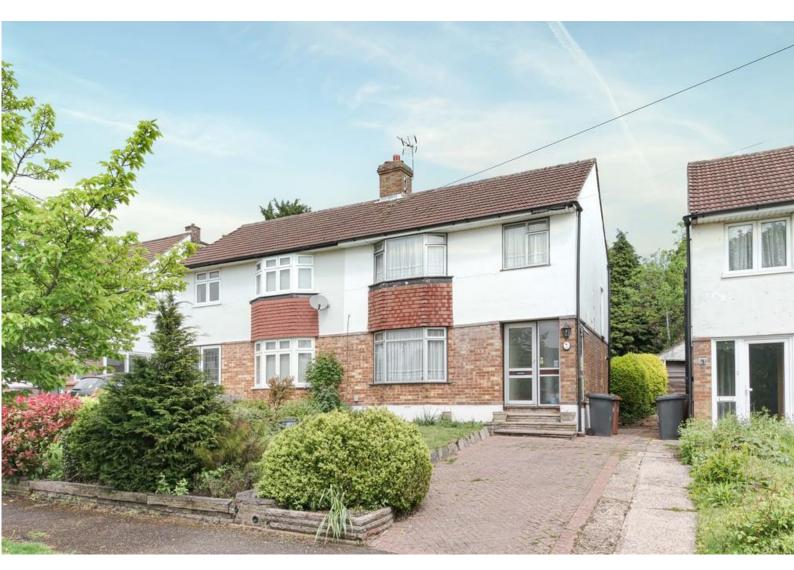

## Mandeville Road, EN6 5LQ

## £485,000 FREEHOLD

A three bedroom semi-detached house located in a cul-de-sac located moments away from Potters Bar High Street. Benefits includes a bay fronted reception room, kitchen breakfast room, downstairs cloakroom, conservatory with access to a picturesque 60 Ft approx rear garden, three bedrooms, off street parking and an abundance of storage space. Conveniently situated within walking distance of the Mainline Station, local amenities and schools. Offered with no onward chain.