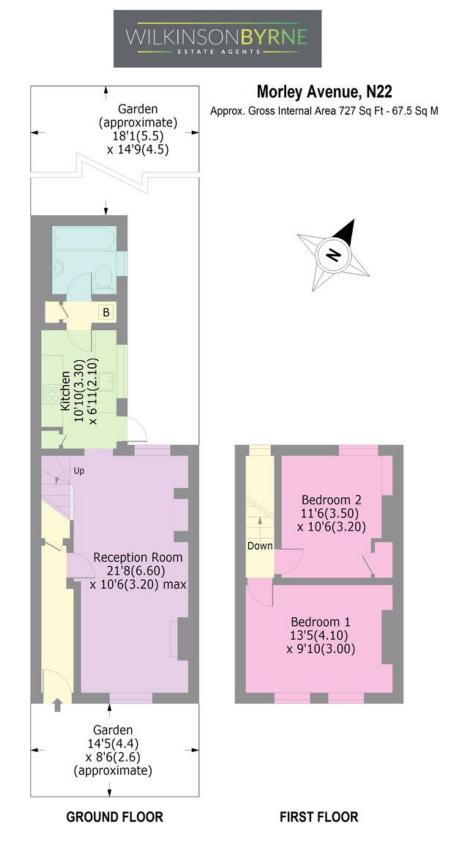

## OFFERS IN EXCESS OF £510,000 FREEHOLD

A beautifully presented two bedroom terrace house, located on a popular tree lined residential road in the popular Noel Park Estate. Benefits include a spacious open plan living room/dining area measuring over 21ft with an ornate fireplace and original wooden floors, modern fitted kitchen with access to the secluded rear garden, downstairs bathroom and two bedrooms.