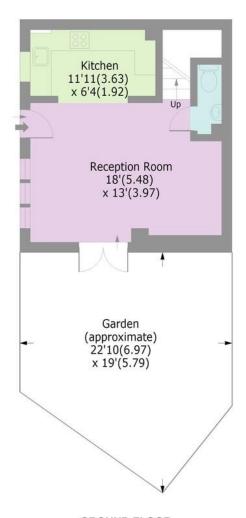

## Kingswood Mews, N15

Approx. Gross Internal Area 722 Sq Ft - 67.1 Sq M

**GROUND FLOOR** 

FIRST FLOOR

Tenure:
Freehold

Energy Efficiency Rating:
80

Bounds Green Office
3 Latham Court
Brownlow Road
London N11 2ES