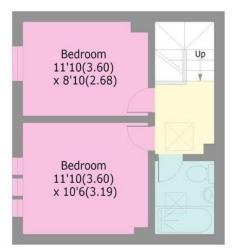

## Kingswood Mews, N15

Approx. Gross Internal Area 722 Sq Ft - 67.1 Sq M

**GROUND FLOOR** 

FIRST FLOOR

Tenure:
Freehold

Energy Efficiency Rating:
80

Bounds Green Office
3 Latham Court
Brownlow Road
London N11 2ES