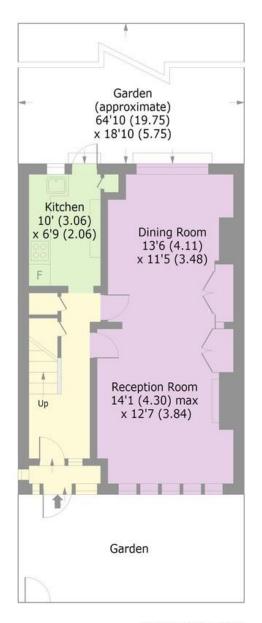

## Mannock Road, N22

Approx. Gross Internal Area 1032 Sq Ft - 95.87 Sq M

**GROUND FLOOR** 

FIRST FLOOR

Tenure:
Freehold

Energy Efficiency Rating:
72

Bounds Green Office 3 Latham Court Brownlow Road London N11 2ES