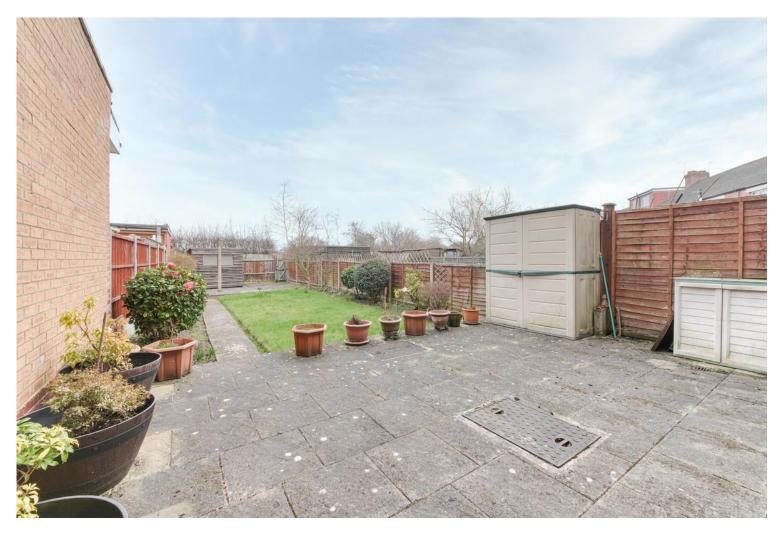

## £625,000 FREEHOLD

A desirable three-bedroom mid-terrace family home situated on one of the more desirable roads in the area. The ground floor features two reception rooms, kitchen with access to a spacious rear garden. The first floor boasts three bedrooms, bathroom and separate WC. Mannock Road is ideally situated for the vibrant Wood Green shopping area with all its bars and restaurants and with easy access to Turnpike Lane and Wood Green Underground Station and multiple bus routes. The iconic Westbury Gastro Pub and Restaurant (Westbury Avenue) as well as the green open spaces of both Lordship Recreation grounds and Downhill's Park are all close by. Offered with no onward chain.