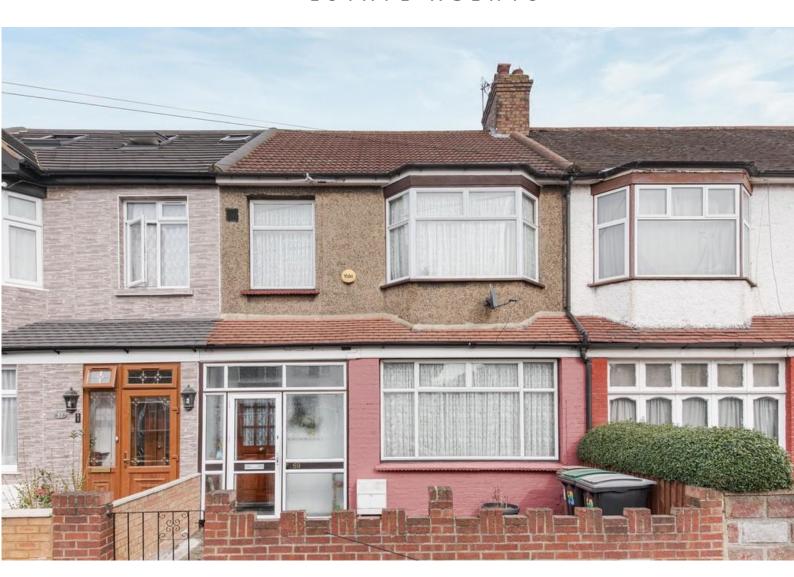

## Mannock Road, N22 6AB

## £625,000 FREEHOLD

A desirable three-bedroom mid-terrace family home situated on one of the more desirable roads in the area. The ground floor features two reception rooms, kitchen with access to a spacious rear garden. The first floor boasts three bedrooms, bathroom and separate WC. Mannock Road is ideally situated for the vibrant Wood Green shopping area with all its bars and restaurants and with easy access to Turnpike Lane and Wood Green Underground Station and multiple bus routes. The iconic Westbury Gastro Pub and Restaurant (Westbury Avenue) as well as the green open spaces of both Lordship Recreation grounds and Downhill's Park are all close by. Offered with no onward chain.