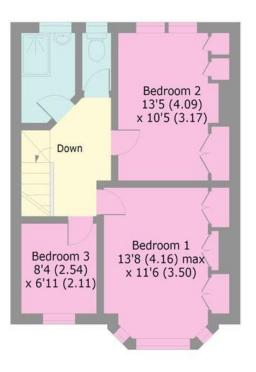

## Mannock Road, N22

Approx. Gross Internal Area 1032 Sq Ft - 95.87 Sq M

**GROUND FLOOR** 

FIRST FLOOR

Tenure:
Freehold

Energy Efficiency Rating:
72

Bounds Green Office 3 Latham Court Brownlow Road London N11 2ES