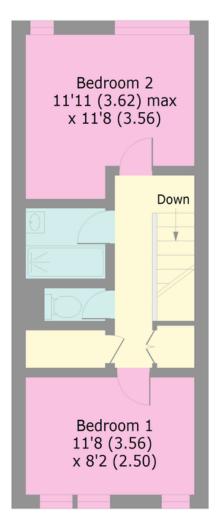

## Sandra Close, N22

Approx. Gross Internal Area 750 Sq Ft - 69.7 Sq M

**GROUND FLOOR** 

**FIRST FLOOR** 

Tenure:
Leasehold

Energy Efficiency Rating:
77

Bounds Green Office
3 Latham Court
Brownlow Road
London N11 2ES