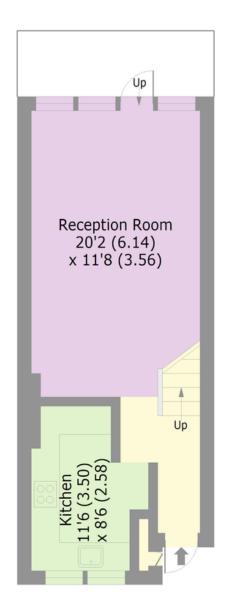

## Sandra Close, N22

Approx. Gross Internal Area 750 Sq Ft - 69.7 Sq M

**GROUND FLOOR** 

**FIRST FLOOR** 

Tenure:
Leasehold

Energy Efficiency Rating:
77

Bounds Green Office
3 Latham Court
Brownlow Road
London N11 2ES