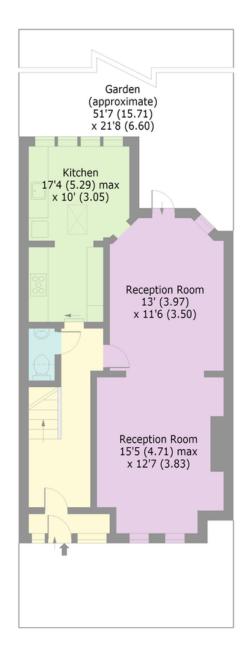

## **Boundary Road, N22**

Approx. Gross Internal Area 1258 Sq Ft - 116.87 Sq M

**GROUND FLOOR** 

FIRST FLOOR

Bounds Green Office
3 Latham Court
Brownlow Road
London N11 2ES

0208-365-8900

Turnpike Lane Office 8 Turnpike Parade Green Lanes London N15 3EA