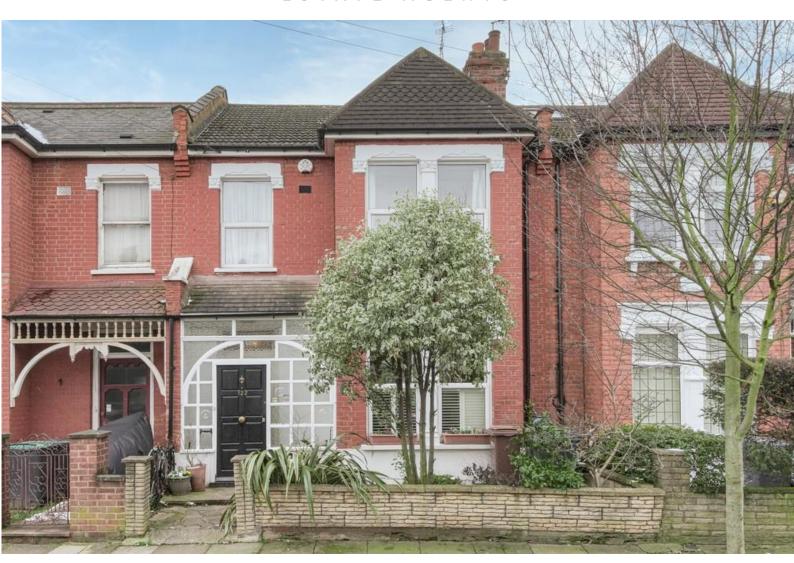

## Boundary Road, N22 6AE

## £750,000 FREEHOLD

A stunning three bedroom mid-terraced family house situated on one of the more desirable roads in the area. The property has been tastefully decorated by the current owners with a contemporary feel throughout, while also keeping some of the properties original period character, including tessellated floor tiles in the entrance hall. The ground floor features a through lounge with access to a 50ft approx. rear garden as well as an extended kitchen/diner which is perfect for entertaining guests and family. The ground floor also benefits from a downstairs cloakroom. The first floor boasts three bright bedrooms and a family size bathroom. Boundary Road is ideally situated for the vibrant Wood Green shopping area with all its bars and restaurants and with easy access to Turnpike Lane and Wood Green Underground Station and multiple bus routes. The iconic Westbury Gastro Pub and Restaurant (Westbury Avenue) as well as the green open spaces of both Lordship Recreation grounds and Downhill's Park are all close by.