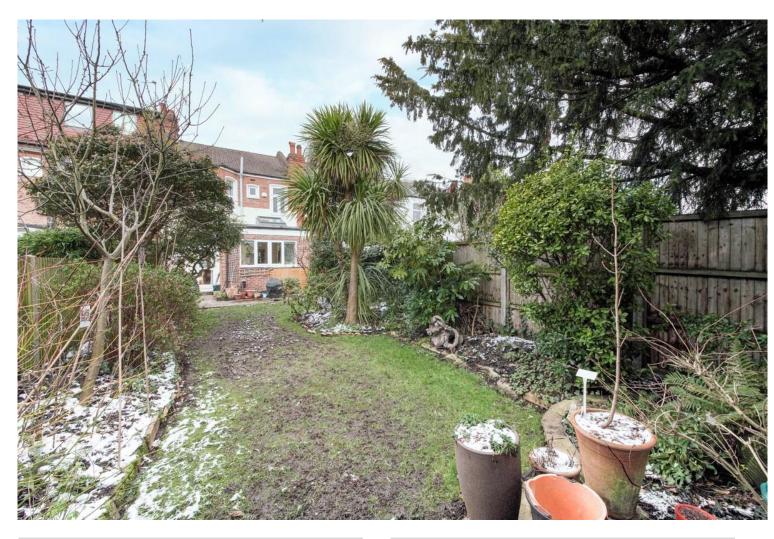

## £750,000 FREEHOLD

A stunning three bedroom mid-terraced family house situated on one of the more desirable roads in the area. The property has been tastefully decorated by the current owners with a contemporary feel throughout, while also keeping some of the properties original period character, including tessellated floor tiles in the entrance hall. The ground floor features a through lounge with access to a 50ft approx. rear garden as well as an extended kitchen/diner which is perfect for entertaining guests and family. The ground floor also benefits from a downstairs cloakroom. The first floor boasts three bright bedrooms and a family size bathroom. Boundary Road is ideally situated for the vibrant Wood Green shopping area with all its bars and restaurants and with easy access to Turnpike Lane and Wood Green Underground Station and multiple bus routes. The iconic Westbury Gastro Pub and Restaurant (Westbury Avenue) as well as the green open spaces of both Lordship Recreation grounds and Downhill's Park are all close by.