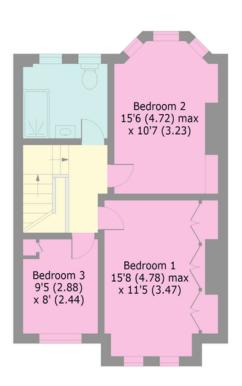

## **Boundary Road, N22**

Approx. Gross Internal Area 1258 Sq Ft - 116.87 Sq M

**GROUND FLOOR** 

FIRST FLOOR

Bounds Green Office
3 Latham Court
Brownlow Road
London N11 2ES

0208-365-8900

Turnpike Lane Office 8 Turnpike Parade Green Lanes London N15 3EA