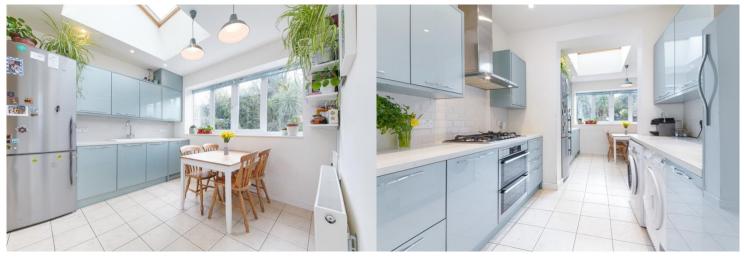

## £750,000 FREEHOLD

A stunning three bedroom mid-terraced family house situated on one of the more desirable roads in the area. The property has been tastefully decorated by the current owners with a contemporary feel throughout, while also keeping some of the properties original period character, including tessellated floor tiles in the entrance hall. The ground floor features a through lounge with access to a 50ft approx. rear garden as well as an extended kitchen/diner which is perfect for entertaining guests and family. The ground floor also benefits from a downstairs cloakroom. The first floor boasts three bright bedrooms and a family size bathroom. Boundary Road is ideally situated for the vibrant Wood Green shopping area with all its bars and restaurants and with easy access to Turnpike Lane and Wood Green Underground Station and multiple bus routes. The iconic Westbury Gastro Pub and Restaurant (Westbury Avenue) as well as the green open spaces of both Lordship Recreation grounds and Downhill's Park are all close by.