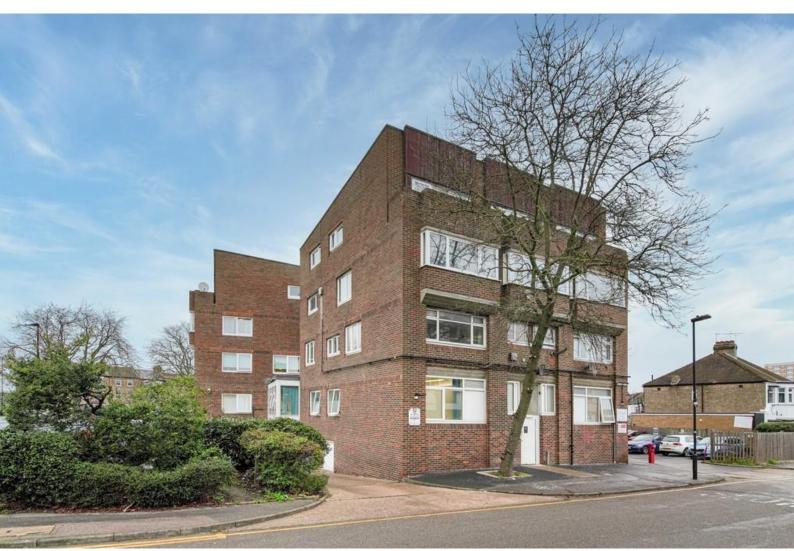

## Stuart Crescent, N22 5NJ

## OIEO £350,000 LEASEHOLD

A desirable two bedroom first floor apartment in a well maintained private purpose built block with stunning views of the surrounding area. Occupying over 700 Sq Ft of living space, the property has been well maintained by the current owner and is perfect for a first time buyer or buy-to-let investor. Benefits include a spacious reception room, two double bedrooms, kitchen, bathroom and a reserved underground parking space. Stuart Crescent is ideally situated for the vibrant Wood Green shopping area with all its bars and restaurants, and the historic Alexandra Palace with its cultural events and green open park space. The property is incredibly well connected for public transport with easy access to both Wood Green and Turnpike Lane Underground stations (Piccadilly Line Zone 3) and Alexandra Palace Station for Great Northern and City Thameslink connections. Offered with no onward chain.