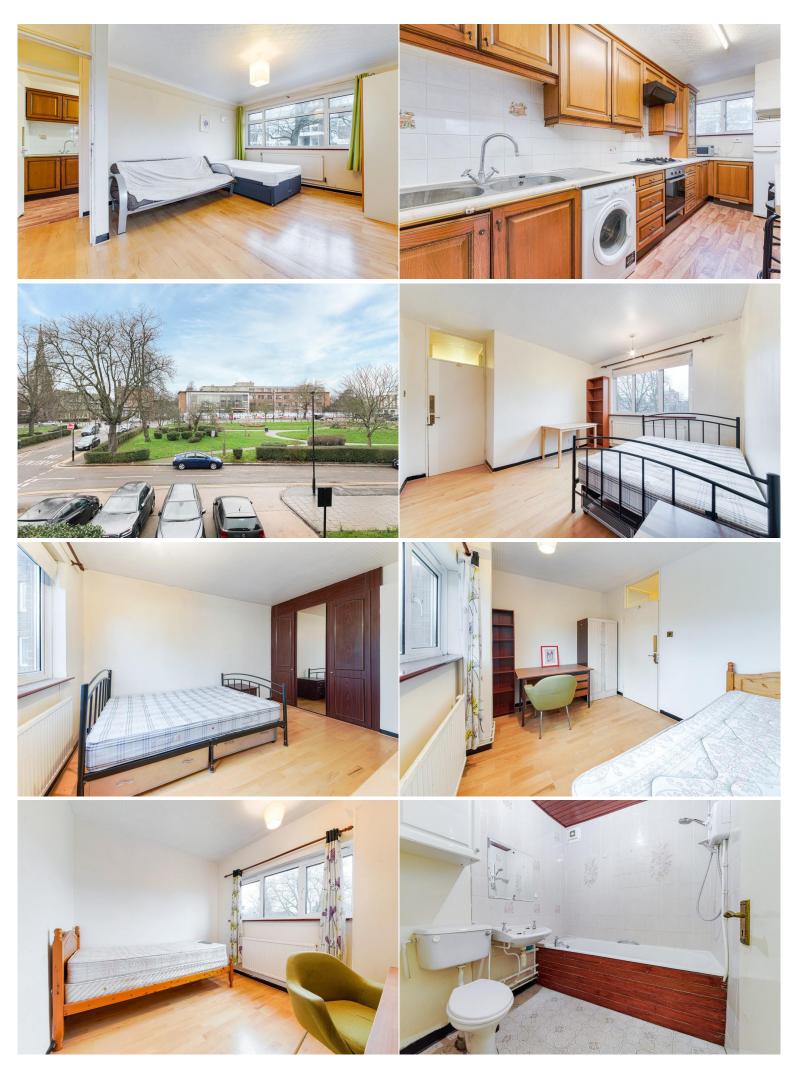

## OIEO £350,000 LEASEHOLD

A desirable two bedroom first floor apartment in a well maintained private purpose built block with stunning views of the surrounding area. Occupying over 700 Sq Ft of living space, the property has been well maintained by the current owner and is perfect for a first time buyer or buy-to-let investor. Benefits include a spacious reception room, two double bedrooms, kitchen, bathroom and a reserved underground parking space. Stuart Crescent is ideally situated for the vibrant Wood Green shopping area with all its bars and restaurants, and the historic Alexandra Palace with its cultural events and green open park space. The property is incredibly well connected for public transport with easy access to both Wood Green and Turnpike Lane Underground stations (Piccadilly Line Zone 3) and Alexandra Palace Station for Great Northern and City Thameslink connections. Offered with no onward chain.