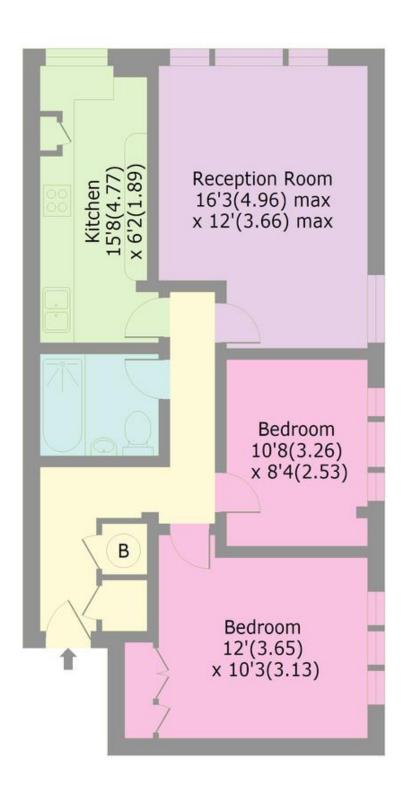

## Stuart Crescent, N22

Approx. Gross Internal Area 712 Sq Ft - 66.1 Sq M

**FIRST FLOOR**