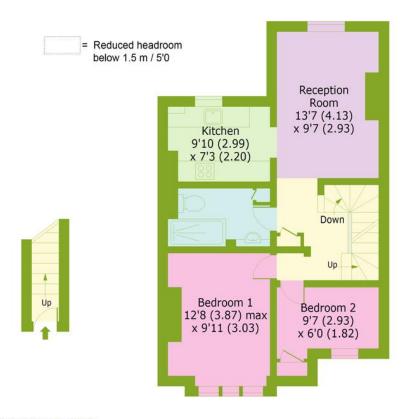

## Crowland Road, N15

Approx. Gross Internal Area (Including Reduced headroom) 1043 Sq Ft - 96.9 Sq M Approx. Gross Internal Area (Excluding Reduced headroom) 1150 Sq Ft - 106.8 Sq M

GROUND FLOOR ENTRANCE

FIRST FLOOR

SECOND FLOOR

Bounds Green Office
3 Latham Court
Brownlow Road
London N11 2ES
0208 - 365 - 8900
boundsgreen@wilkinsonbyrne.com

Turnpike Lane Office
8 Turnpike Parade
Green Lanes
London N15 3EA
0208 - 888 - 0022
turnpikelane@wilkinsonbyrne.com