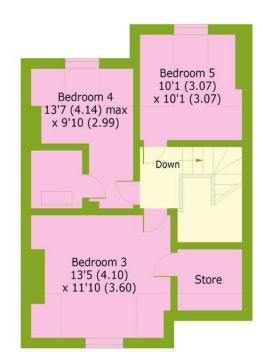

## Crowland Road, N15

Approx. Gross Internal Area (Including Reduced headroom) 1043 Sq Ft - 96.9 Sq M Approx. Gross Internal Area (Excluding Reduced headroom) 1150 Sq Ft - 106.8 Sq M

GROUND FLOOR ENTRANCE

FIRST FLOOR

SECOND FLOOR

Bounds Green Office
3 Latham Court
Brownlow Road
London N11 2ES
0208 - 365 - 8900
boundsgreen@wilkinsonbyrne.com

Turnpike Lane Office
8 Turnpike Parade
Green Lanes
London N15 3EA
0208 - 888 - 0022
turnpikelane@wilkinsonbyrne.com