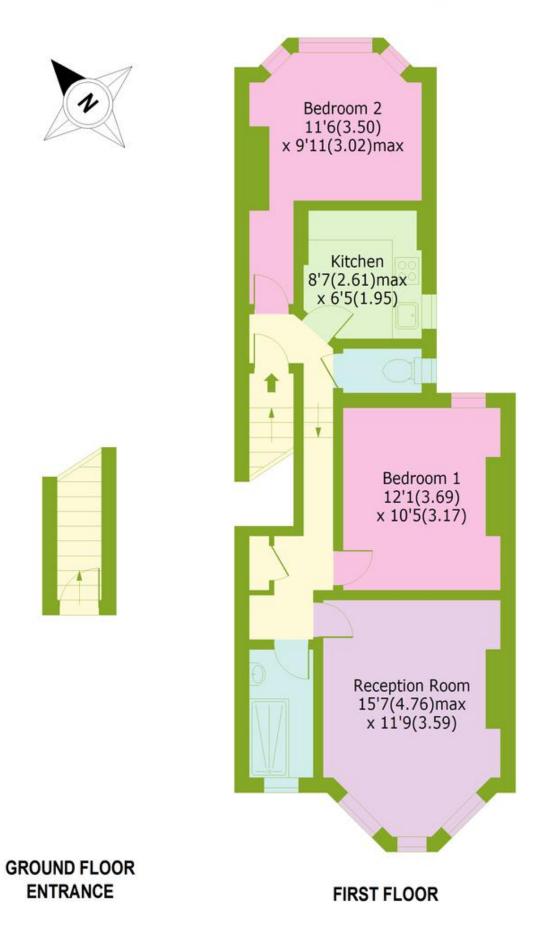

## Langham Road, N15

Approx. Gross Internal Area 683 Sq Ft - 63.5 Sq M

Bounds Green Office 3 Latham Court Brownlow Road London N11 2ES 0208 - 365 - 8900 boundsgreen@wilkinsonbyrne.com Turnpike Lane Office 8 Turnpike Parade Green Lanes London N15 3EA 0208 - 888 - 0022 turnpikelane@wilkinsonbyrne.com