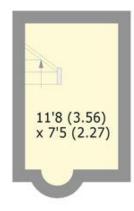

## Terront Road, N15

Approx. Gross Internal Area 877 Sq Ft - 81.47 Sq M

BASEMENT FLOOR

**GROUND FLOOR** 

Bounds Green Office
3 Latham Court
Brownlow Road
London N11 2ES
0208 - 365 - 8900
boundsgreen@wilkinsonbyrne.com