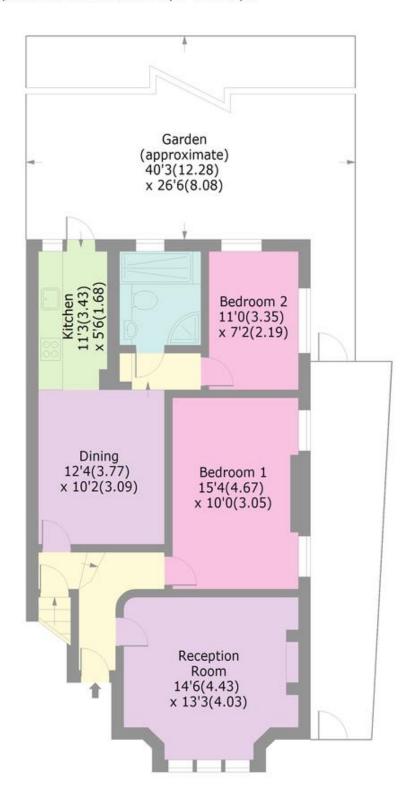

## Terront Road, N15

Approx. Gross Internal Area 877 Sq Ft - 81.47 Sq M

BASEMENT FLOOR

**GROUND FLOOR** 

Bounds Green Office
3 Latham Court
Brownlow Road
London N11 2ES
0208 - 365 - 8900
boundsgreen@wilkinsonbyrne.com