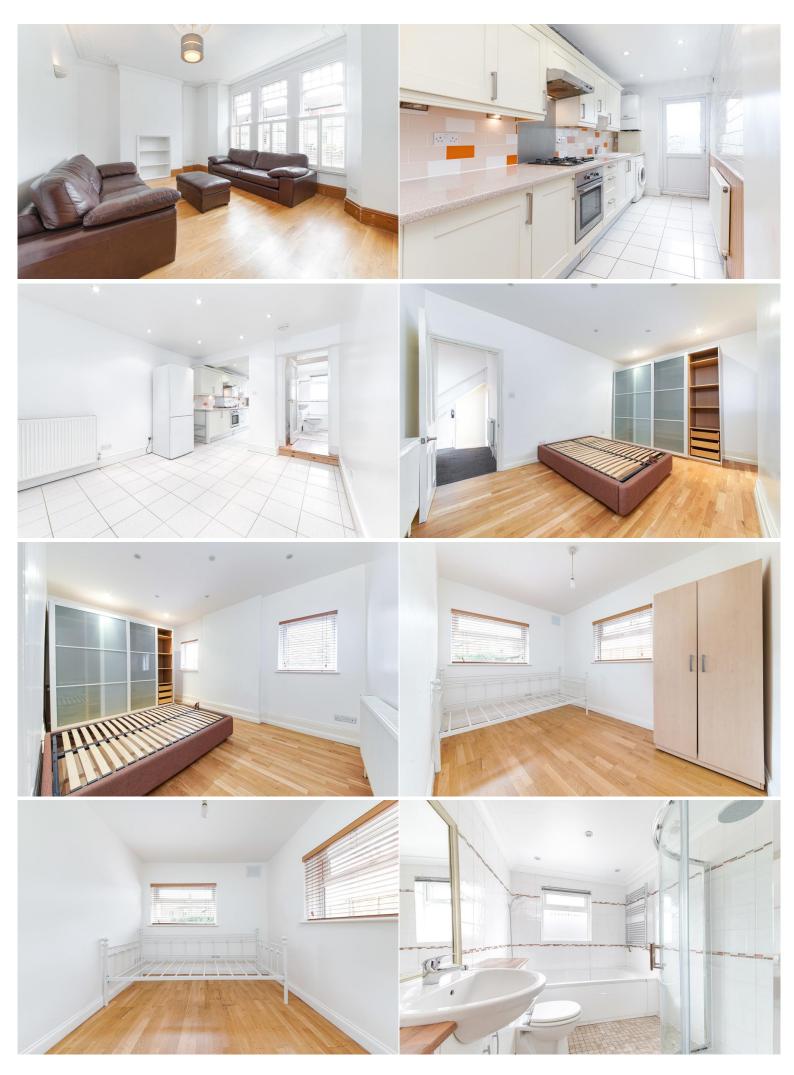

## **Terront Road, N15 3AA**

£1,600 PCM

A delightful two-bedroom Victorian conversion, located on a popular residential street. The property has been well maintained by the current landlord offering a contemporary feel whilst retaining its original period charm. Benefits include a spacious reception room, two double bedrooms, modern bathroom and kitchen/diner with access to picturesque rear garden. Located within the catchment area of local primary schools and moments away from Chestnuts Park and Green Lanes, Harringay with its superb selection of shops and restaurants as well as the highly acclaimed Salisbury Arms public house and Blend coffee shop. Transport can be found at Turnpike Lane station (Piccadilly line) & Seven Sisters station (Victoria line).