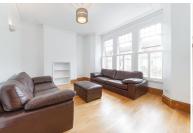

## **Terront Road, N15 3AA**

£1,600 PCM

A delightful two-bedroom Victorian conversion, located on a popular residential street. The property has been well maintained by the current landlord offering a contemporary feel whilst retaining its original period charm. Benefits include a spacious reception room, two double bedrooms, modern bathroom and kitchen/diner with access to picturesque rear garden. Located within the catchment area of local primary schools and moments away from Chestnuts Park and Green Lanes, Harringay with its superb selection of shops and restaurants as well as the highly acclaimed Salisbury Arms public house and Blend coffee shop. Transport can be found at Turnpike Lane station (Piccadilly line) & Seven Sisters station (Victoria line).