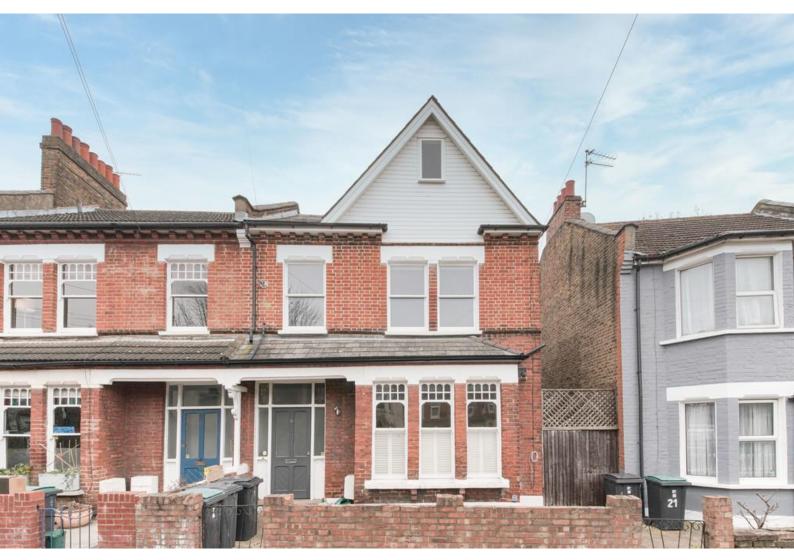

## **Terront Road, N15 3AA**

£1,600 PCM

A delightful two-bedroom Victorian conversion, located on a popular residential street. The property has been well maintained by the current landlord offering a contemporary feel whilst retaining its original period charm. Benefits include a spacious reception room, two double bedrooms, modern bathroom and kitchen/diner with access to picturesque rear garden. Located within the catchment area of local primary schools and moments away from Chestnuts Park and Green Lanes, Harringay with its superb selection of shops and restaurants as well as the highly acclaimed Salisbury Arms public house and Blend coffee shop. Transport can be found at Turnpike Lane station (Piccadilly line) & Seven Sisters station (Victoria line).