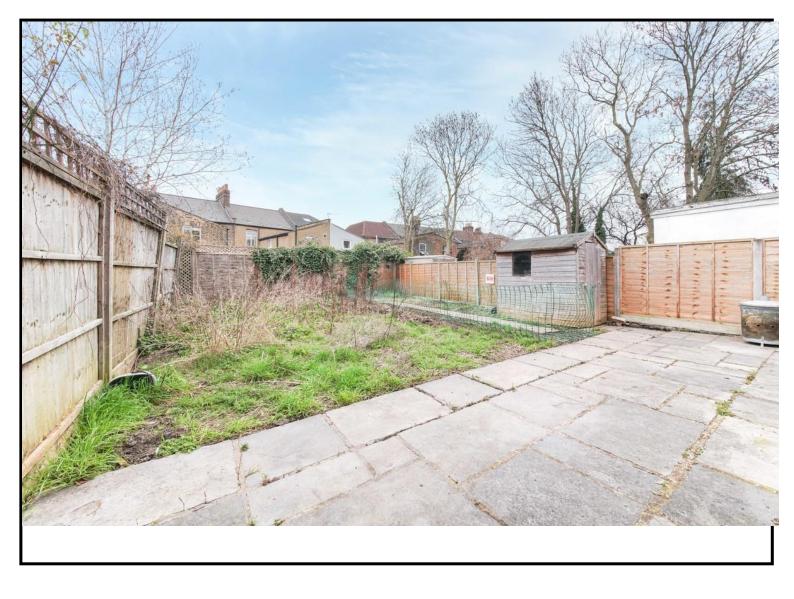

## **Terront Road, N15 3AA**

£1,600 PCM

A delightful two-bedroom Victorian conversion, located on a popular residential street. The property has been well maintained by the current landlord offering a contemporary feel whilst retaining its original period charm. Benefits include a spacious reception room, two double bedrooms, modern bathroom and kitchen/diner with access to picturesque rear garden. Located within the catchment area of local primary schools and moments away from Chestnuts Park and Green Lanes, Harringay with its superb selection of shops and restaurants as well as the highly acclaimed Salisbury Arms public house and Blend coffee shop. Transport can be found at Turnpike Lane station (Piccadilly line) & Seven Sisters station (Victoria line).