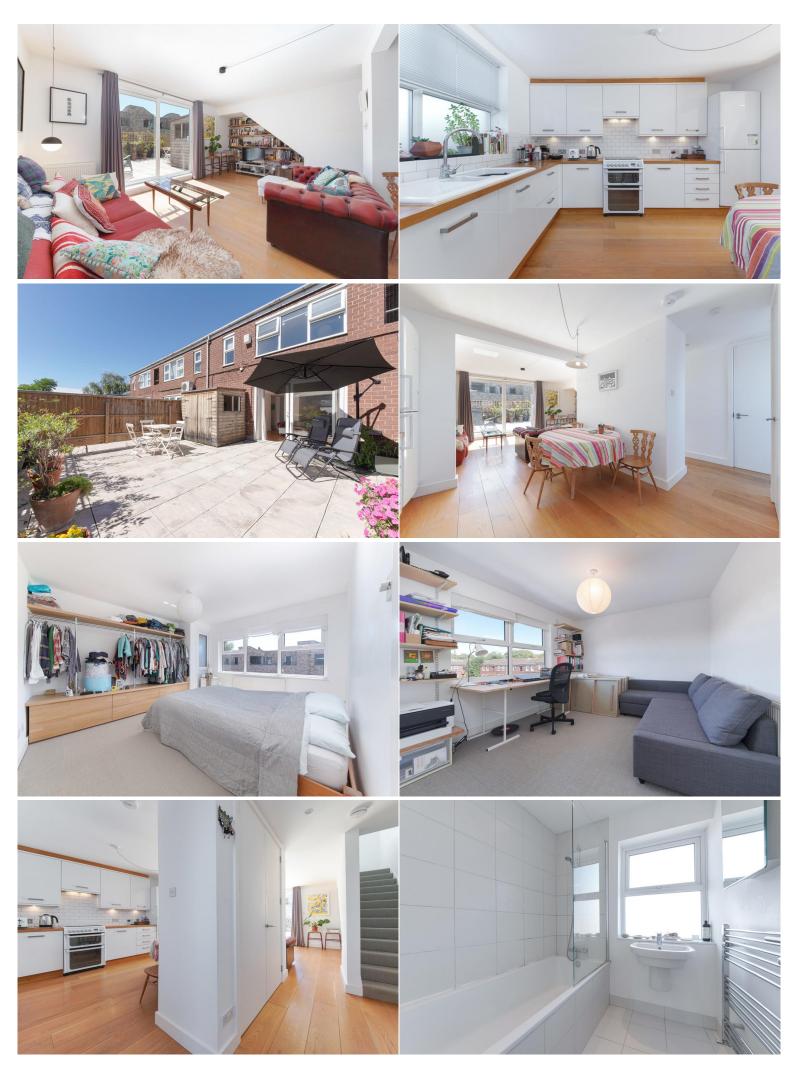

## £450,000 LEASEHOLD

A stunning two bedroom split level maisonette in a well maintained purpose built block, close to the green open spaces of Clapton Common and Springfield Park. The property has been tastefully decorated throughout with over 850 Sq Ft of living space. Benefits include a spacious reception room with access to a stunning private roof terrace, kitchen/diner with integrated appliances, downstairs cloakroom, upstairs bathroom, two double bedrooms and abundance of storage space throughout including full size loft space. Feldman Close is within walking distance of local shops and amenities of Stoke Newington High Street as well as Stoke Newington Church Street with its boutique shops, restaurants, cafes and pubs. The local amenities of Stamford Hill are close by and trendy Dalston and up and coming Clapton are also within easy reach. There are excellent transport links including numerous local bus routes into the City and West End.