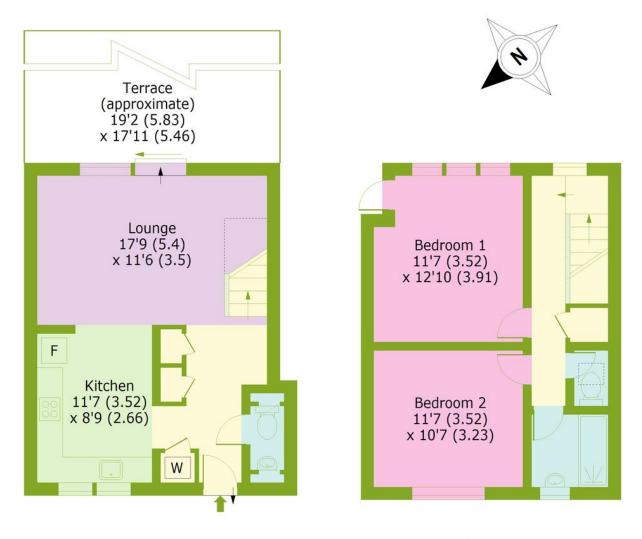

#### Feldman Close, N16

Approx. Gross Internal Area 853 Sq Ft - 79.2 Sq M

**FIRST FLOOR** 

SECOND FLOOR

2002/91/EC

**Bounds Green Office** 3 Latham Court **Brownlow Road** London N11 2ES 0208 - 365 - 8900 boundsgreen@wilkinsonbyrne.com