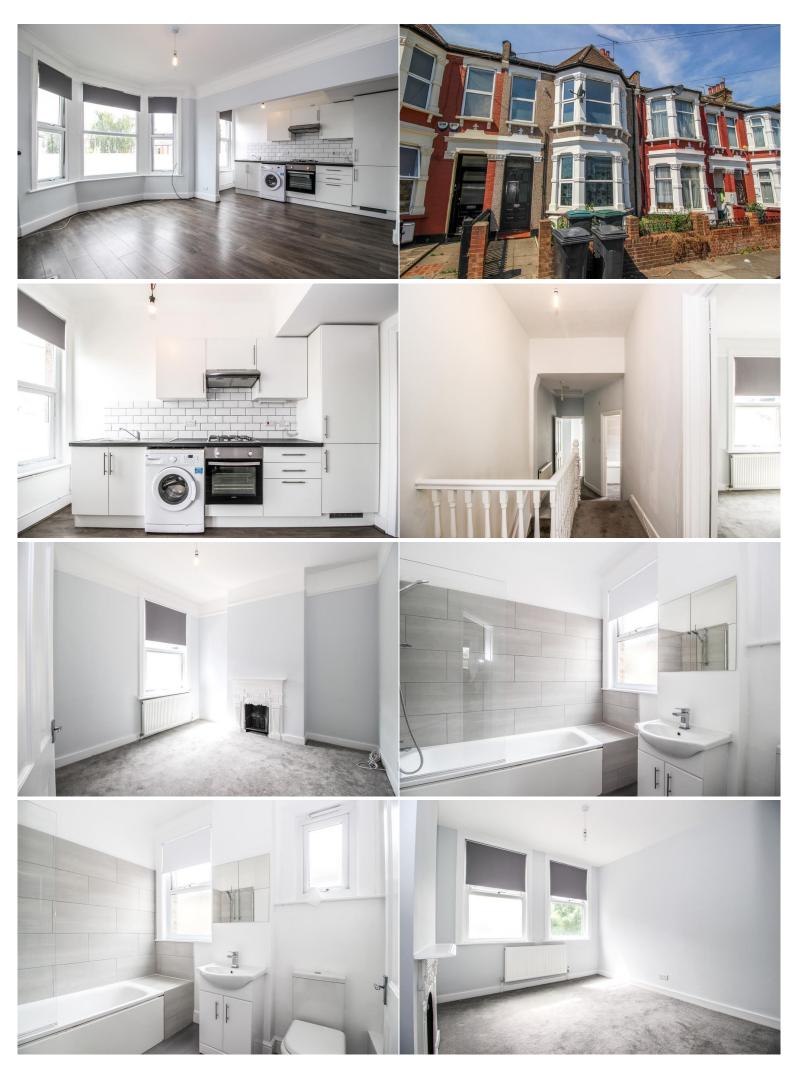

## Meads Road, N22 6RN

## £385,000 LEASEHOLD

A stunning two bedroom first floor Victorian conversion located on a popular residential street. The apartment has recently been refurbished to a high standard with a contemporary feel throughout. Benefits include an open plan reception room/kitchen with integrated appliances, two good size bedroom and a modern bathroom. Meads Road allows access to the many shopping and transport facilities of Wood Green High Road and Turnpike Lane Underground station (Piccadilly Line). The iconic Westbury Gastro Pub and Restaurant (Westbury Avenue) as well as the green open spaces of Belmont Park with access to both Lordship Recreation grounds and Downhill's Park are all close by.