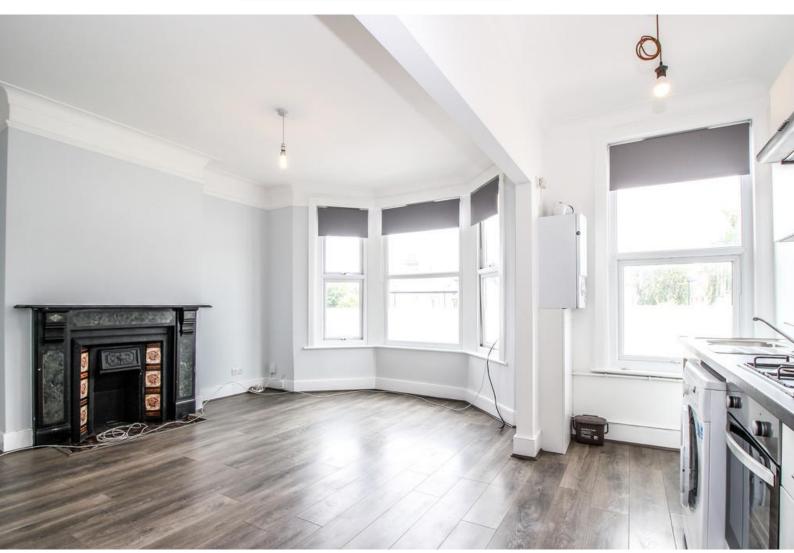

## £385,000 LEASEHOLD

A stunning two bedroom first floor Victorian conversion located on a popular residential street. The apartment has recently been refurbished to a high standard with a contemporary feel throughout. Benefits include an open plan reception room/kitchen with integrated appliances, two good size bedroom and a modern bathroom. Meads Road allows access to the many shopping and transport facilities of Wood Green High Road and Turnpike Lane Underground station (Piccadilly Line). The iconic Westbury Gastro Pub and Restaurant (Westbury Avenue) as well as the green open spaces of Belmont Park with access to both Lordship Recreation grounds and Downhill's Park are all close by.