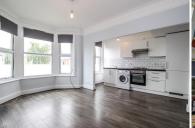

## £385,000 LEASEHOLD

A stunning two bedroom first floor Victorian conversion located on a popular residential street. The apartment has recently been refurbished to a high standard with a contemporary feel throughout. Benefits include an open plan reception room/kitchen with integrated appliances, two good size bedroom and a modern bathroom. Meads Road allows access to the many shopping and transport facilities of Wood Green High Road and Turnpike Lane Underground station (Piccadilly Line). The iconic Westbury Gastro Pub and Restaurant (Westbury Avenue) as well as the green open spaces of Belmont Park with access to both Lordship Recreation grounds and Downhill's Park are all close by.