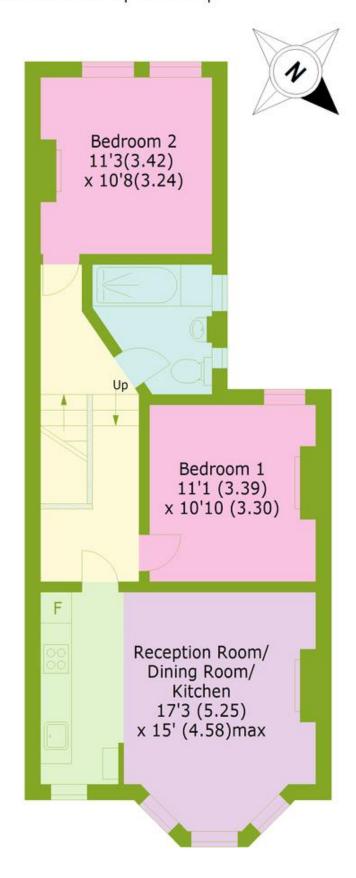

## Meads Road, N22

Approx. Gross Internal Area 696 Sq Ft - 64.7 Sq M

Ground Floor Entrance

FIRST FLOOR

Bounds Green Office
3 Latham Court
Brownlow Road
London N11 2ES
0208 - 365 - 8900
boundsgreen@wilkinsonbyrne.com