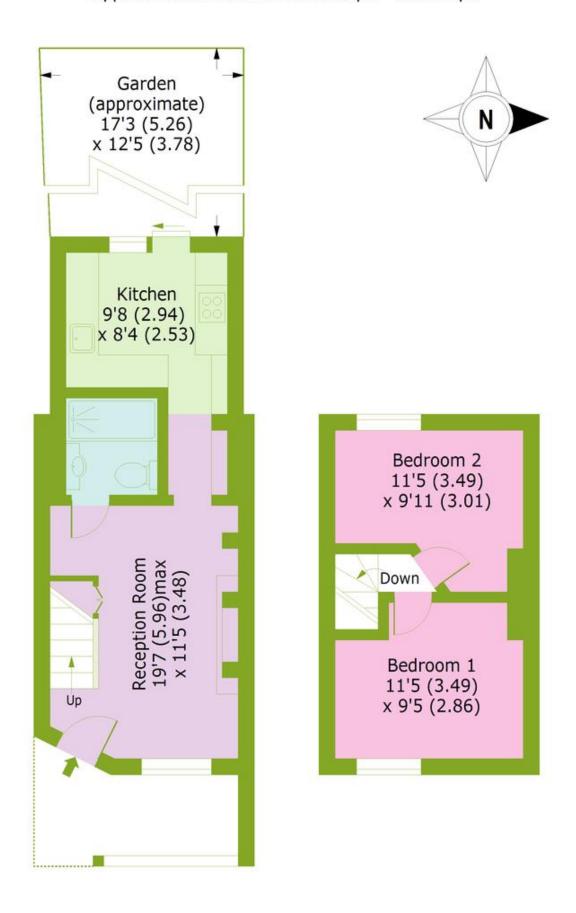

## Chesthunte Road, N17

Approx. Gross Internal Area 599 Sq Ft - 55.65 Sq M

**GROUND FLOOR** 

**FIRST FLOOR** 

Bounds Green Office 3 Latham Court Brownlow Road London N11 2ES 0208 - 365 - 8900 boundsgreen@wilkinsonbyrne.com Turnpike Lane Office
8 Turnpike Parade
Green Lanes
London N15 3EA
0208 - 888 - 0022
turnpikelane@wilkinsonbyrne.com