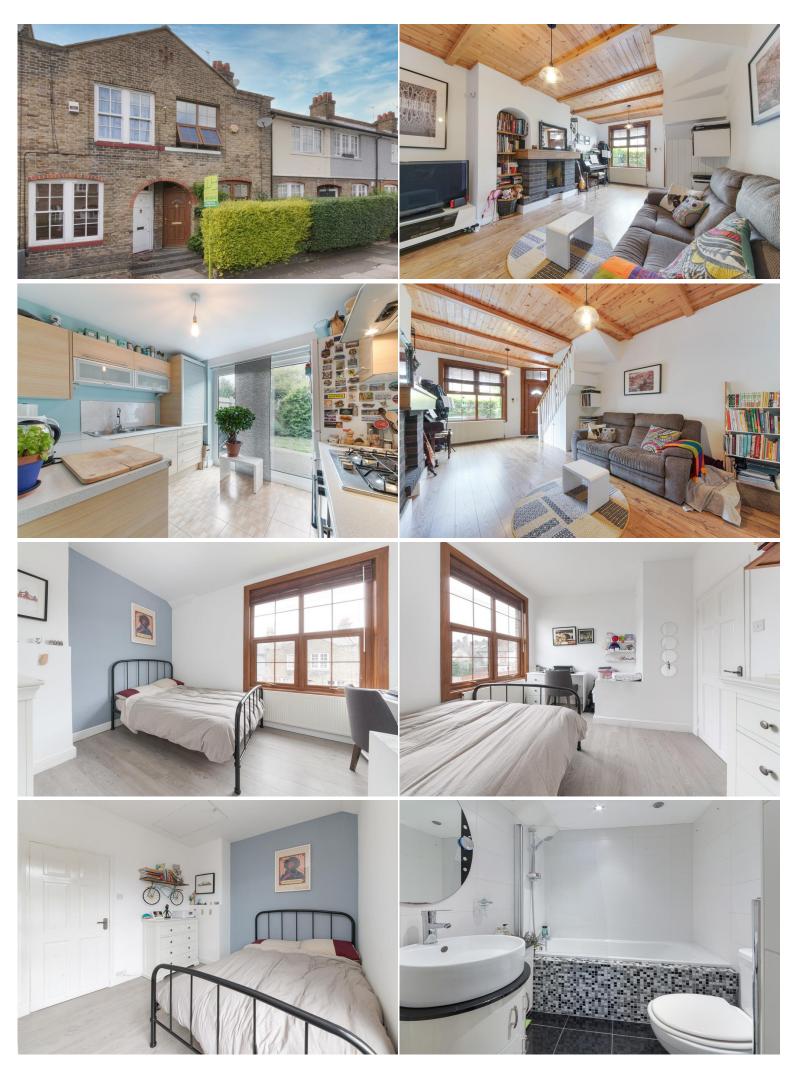

## £435,000 FREEHOLD

A stunning two bedroom mid-terrace house, located in a quiet residential street within the ever popular Tower Gardens conservation area. The property has been tastefully decorated by the current vendor offering a flair of sophistaction and style throughout. Benefits include a spacious reception room, contemporary kitchen with access to a private rear garden, modern bathroom, two double bedrooms and access to a loft space. Chesthune Road is conveniently situated within close proximity of the award winning Downhills Park and offers access to Turnpike Lane underground station & Wood Green Underground station (Piccadilly Line), Bruce Grove Overground station (20 minutes to Liverpool Street St) with excellent bus routes allowing easy access into Central London and the surrounding areas. Nearby attractions within a few minutes walk include the open recreational spaces of Bruce Castle Park and the Lordship Recreation Ground.