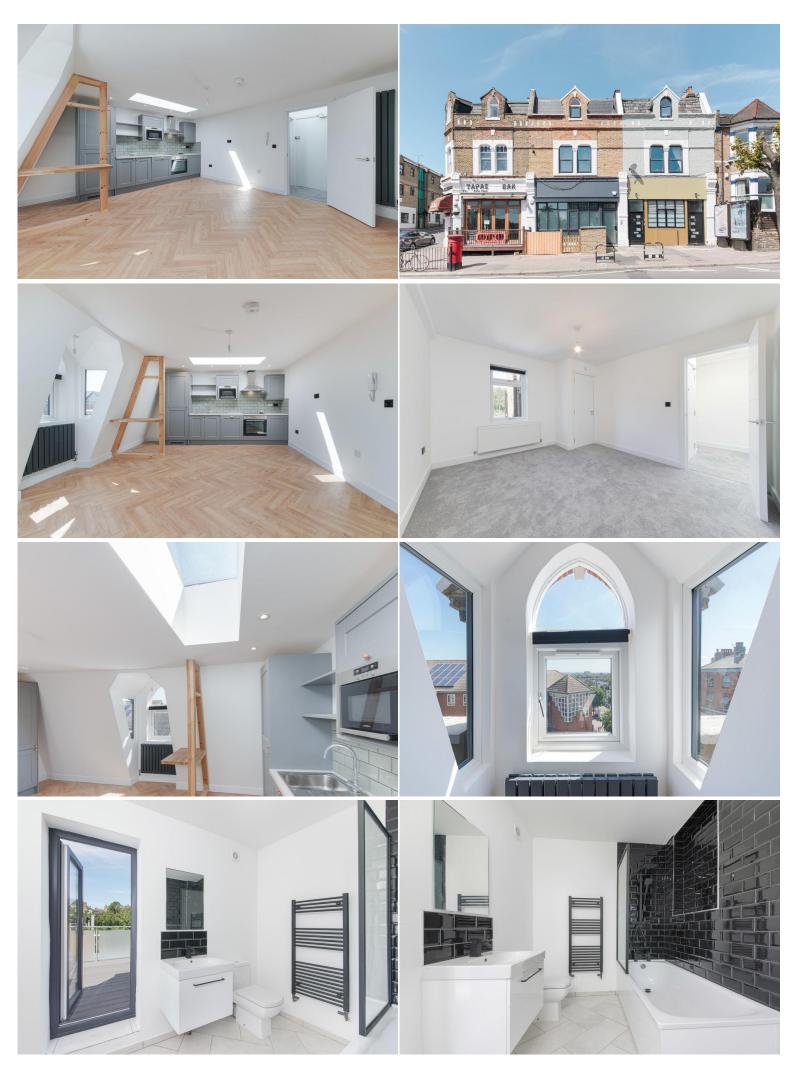

## £335,000 LEASEHOLD

A stunning one bedroom Victorian conversion, located on this highly regarded road, moments from the green open space of Finsbury Park. The property has been tastefully refurbished by the current owner and would be perfect for a professional couple or first time buyer. Benefits include an open plan reception room/kitchen, one double bedroom, immaculately presented bathroom and a stunning room terrace which you could imagine enjoying a glass of wine in these summer months. Conveniently located for the bars and restaurants of Stroud Green and Green Lanes, Harringay and fantastic transport links all within short walking distance via Finsbury Park, Manor House Tube station (Piccadilly Line) and Harringay Green Lanes Overground station.