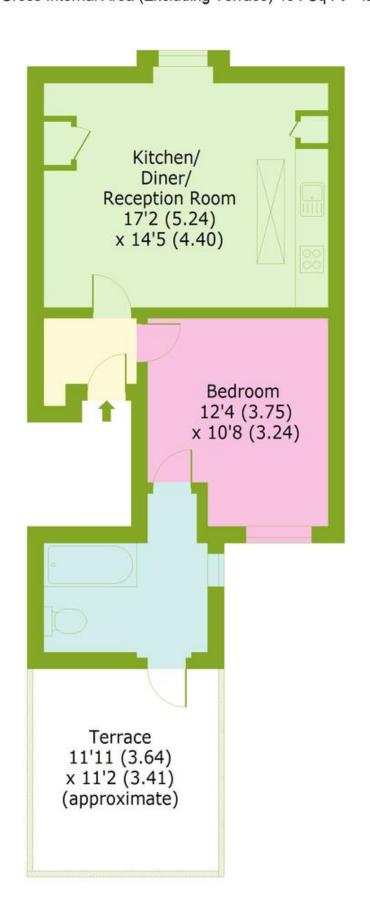

## Wightman Road, N4

Approx. Gross Internal Area (Including Terrace) 588 Sq Ft - 54.6 Sq M Approx. Gross Internal Area (Excluding Terrace) 454 Sq Ft - 42.2 Sq M

**FIRST FLOOR** 

Bounds Green Office
3 Latham Court
Brownlow Road
London N11 2ES
0208 - 365 - 8900
boundsgreen@wilkinsonbyrne.com